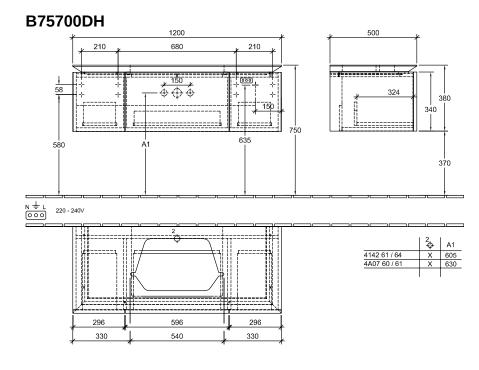

## TECHNICAL DRAWINGS

## B75700DH

## PRODUCT INFORMATION

| Article title                     | Villeroy & Boch Legato Vanity unit,<br>3 pull-out compartments, 1200 x<br>380 x 500 mm, Glossy White /<br>Glossy White                  |
|-----------------------------------|-----------------------------------------------------------------------------------------------------------------------------------------|
| Article number                    | B75700DH                                                                                                                                |
| Assembly / Assembly type          | wall-mounted                                                                                                                            |
| Type of opening                   | 3 pull-out compartments                                                                                                                 |
| Equipment                         | 1 x wide glass drawer divider , 2 x<br>narrow glass drawer divider 1 x<br>accessory box L 3 x pull-out<br>compartment with non-slip mat |
| Scope of delivery                 | 1 x vanity unit , 1 x fastening set                                                                                                     |
| Position of washbasin             | washbasin on the middle                                                                                                                 |
| Depth in mm                       | 500                                                                                                                                     |
| Width in mm                       | 1200                                                                                                                                    |
| Height in mm                      | 380                                                                                                                                     |
| Collection                        | Legato                                                                                                                                  |
| Suitable for                      | selected surface-mounted washbasins                                                                                                     |
| Function                          | with SoftClosing                                                                                                                        |
| Material front                    | MDF                                                                                                                                     |
| Surface of front                  | Acrylic film                                                                                                                            |
| Material body                     | MDF                                                                                                                                     |
| Surface of body                   | Acrylic film                                                                                                                            |
| Material cover panel              | Chipboard                                                                                                                               |
| Shape                             | Angular                                                                                                                                 |
| Colour designation                | Glossy White                                                                                                                            |
| Colour designation of cover panel | Glossy White                                                                                                                            |
| With lighting                     | No                                                                                                                                      |
| Smart home compatible             | No                                                                                                                                      |