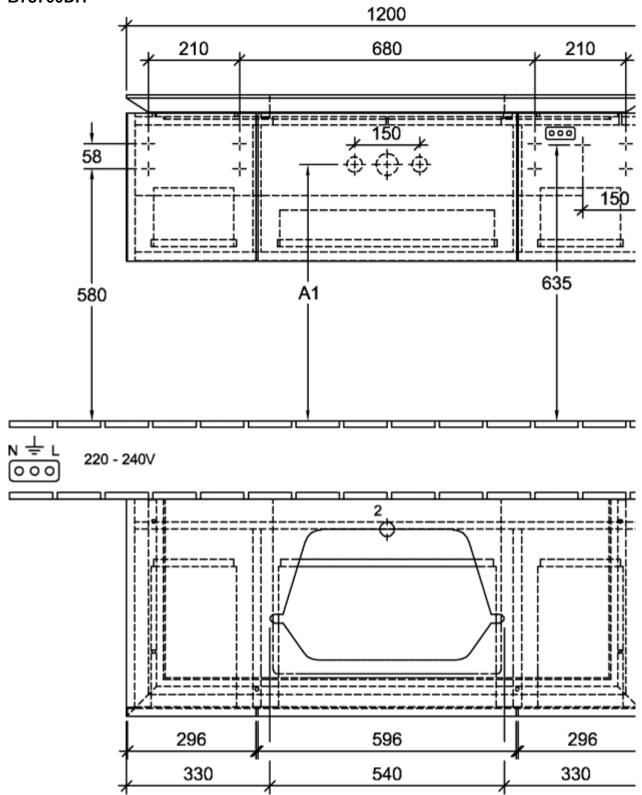

## TECHNICAL DRAWINGS

## B75700DH

## PRODUCT INFORMATION

| Article title                     | Villeroy & Boch Legato Vanity unit,<br>3 pull-out compartments, 1200 x<br>380 x 500 mm, Glossy White /<br>Glossy White                  |
|-----------------------------------|-----------------------------------------------------------------------------------------------------------------------------------------|
| Article number                    | B75700DH                                                                                                                                |
| Assembly / Assembly type          | wall-mounted                                                                                                                            |
| Type of opening                   | 3 pull-out compartments                                                                                                                 |
| Equipment                         | 1 x wide glass drawer divider , 2 x<br>narrow glass drawer divider 1 x<br>accessory box L 3 x pull-out<br>compartment with non-slip mat |
| Scope of delivery                 | 1 x vanity unit , 1 x fastening set                                                                                                     |
| Position of washbasin             | washbasin on the middle                                                                                                                 |
| Depth in mm                       | 500                                                                                                                                     |
| Width in mm                       | 1200                                                                                                                                    |
| Height in mm                      | 380                                                                                                                                     |
| Collection                        | Legato                                                                                                                                  |
| Suitable for                      | selected surface-mounted washbasins                                                                                                     |
| Function                          | with SoftClosing                                                                                                                        |
| Material front                    | MDF                                                                                                                                     |
| Surface of front                  | Acrylic film                                                                                                                            |
| Material body                     | MDF                                                                                                                                     |
| Surface of body                   | Acrylic film                                                                                                                            |
| Material cover panel              | Chipboard                                                                                                                               |
| Shape                             | Angular                                                                                                                                 |
| Colour designation                | Glossy White                                                                                                                            |
| Colour designation of cover panel | Glossy White                                                                                                                            |
| With lighting                     | No                                                                                                                                      |
| Smart home compatible             | No                                                                                                                                      |