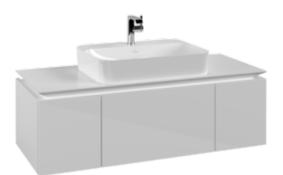

## PRODUCT INFORMATION

| Article title                     | Villeroy & Boch Legato Vanity unit,<br>3 pull-out compartments, 1200 x<br>380 x 500 mm, Glossy White /<br>Glossy White                  |
|-----------------------------------|-----------------------------------------------------------------------------------------------------------------------------------------|
| Article number                    | B75700DH                                                                                                                                |
| Assembly / Assembly type          | wall-mounted                                                                                                                            |
| Type of opening                   | 3 pull-out compartments                                                                                                                 |
| Equipment                         | 1 x wide glass drawer divider , 2 x<br>narrow glass drawer divider 1 x<br>accessory box L 3 x pull-out<br>compartment with non-slip mat |
| Scope of delivery                 | 1 x vanity unit , 1 x fastening set                                                                                                     |
| Position of washbasin             | washbasin on the middle                                                                                                                 |
| Depth in mm                       | 500                                                                                                                                     |
| Width in mm                       | 1200                                                                                                                                    |
| Height in mm                      | 380                                                                                                                                     |
| Collection                        | Legato                                                                                                                                  |
| Suitable for                      | selected surface-mounted washbasins                                                                                                     |
| Function                          | with SoftClosing                                                                                                                        |
| Material front                    | MDF                                                                                                                                     |
| Surface of front                  | Acrylic film                                                                                                                            |
| Material body                     | MDF                                                                                                                                     |
| Surface of body                   | Acrylic film                                                                                                                            |
| Material cover panel              | Chipboard                                                                                                                               |
| Shape                             | Angular                                                                                                                                 |
| Colour designation                | Glossy White                                                                                                                            |
| Colour designation of cover panel | Glossy White                                                                                                                            |
| With lighting                     | No                                                                                                                                      |
| Smart home compatible             | No                                                                                                                                      |