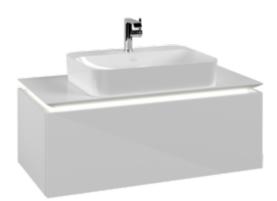

## LEGATO VANITY UNIT ANGULAR

## PRODUCT INFORMATION

| Article title               | Villeroy & Boch Legato Vanity unit,<br>with lighting, 1 pull-out<br>compartment, 1000 x 380 x 500<br>mm, Glossy White / Glossy White    |
|-----------------------------|-----------------------------------------------------------------------------------------------------------------------------------------|
| Article number              | B755L0DH                                                                                                                                |
| Assembly / Assembly type    | wall-mounted                                                                                                                            |
| Type of opening             | 1 pull-out compartment                                                                                                                  |
| Equipment                   | 1 x wide glass drawer divider , 2 x<br>narrow glass drawer divider 1 x<br>accessory box L 1 x pull-out<br>compartment with non-slip mat |
| Scope of delivery           | 1 x vanity unit , 1 x fastening set                                                                                                     |
| Position of washbasin       | washbasin on the middle                                                                                                                 |
| Depth in mm                 | 500                                                                                                                                     |
| Width in mm                 | 1000                                                                                                                                    |
| Height in mm                | 380                                                                                                                                     |
| Collection                  | Legato                                                                                                                                  |
| Suitable for                | selected surface-mounted washbasins                                                                                                     |
| Function                    | <ul><li>with SoftClosing</li><li>with lighting</li></ul>                                                                                |
| Material front              | MDF                                                                                                                                     |
| Surface of front            | Acrylic film                                                                                                                            |
| Material body               | MDF                                                                                                                                     |
| Surface of body             | Acrylic film                                                                                                                            |
| Material cover panel        | 5                                                                                                                                       |
|                             | Chipboard                                                                                                                               |
| Shape                       |                                                                                                                                         |
| Shape<br>Colour designation | Chipboard                                                                                                                               |
|                             | Chipboard<br>Angular                                                                                                                    |
| Colour designation          | Chipboard<br>Angular<br>Glossy White                                                                                                    |