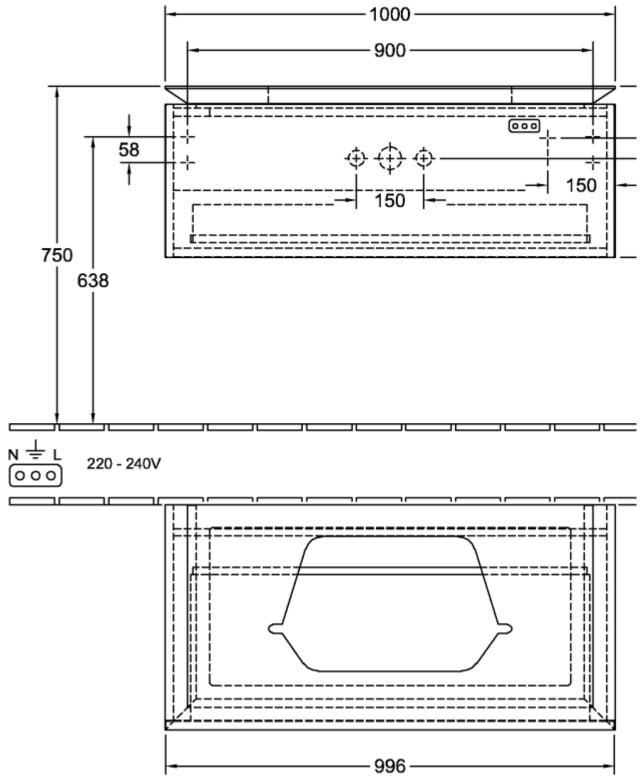

|
| Shape                       |                                                                                                                                         |
| Shape<br>Colour designation | Chipboard                                                                                                                               |
|                             | Chipboard<br>Angular                                                                                                                    |
| Colour designation          | Chipboard<br>Angular<br>Glossy White                                                                                                    |

## TECHNICAL DRAWINGS

B755L0DH