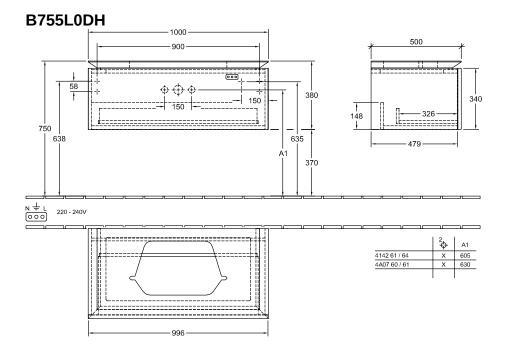

|
| Shape                       |                                                                                                                                         |
| Shape<br>Colour designation | Chipboard                                                                                                                               |
|                             | Chipboard<br>Angular                                                                                                                    |
| Colour designation          | Chipboard<br>Angular<br>Glossy White                                                                                                    |

## TECHNICAL DRAWINGS

B755L0DH