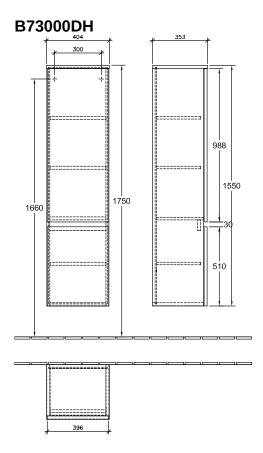

## TECHNICAL DRAWINGS

## PRODUCT INFORMATION

| Article title                     | Villeroy & Boch Legato Tall cabinet,<br>2 doors, 400 x 1550 x 350 mm,<br>Glossy White / Glossy White |
|-----------------------------------|------------------------------------------------------------------------------------------------------|
| Article number                    | B73000DH                                                                                             |
| Assembly / Assembly type          | wall-mounted                                                                                         |
| Type of opening                   | 2 doors                                                                                              |
| Door hinge                        | hinges on left                                                                                       |
| Equipment                         | 2 x door , 3 x shelf                                                                                 |
| Scope of delivery                 | $1 \times \text{tall cabinet}$ , $1 \times \text{fastening set}$                                     |
| Depth in mm                       | 350                                                                                                  |
| Width in mm                       | 400                                                                                                  |
| Height in mm                      | 1550                                                                                                 |
| Collection                        | Legato                                                                                               |
| Function                          | with SoftClosing                                                                                     |
| Material front                    | MDF                                                                                                  |
| Surface of front                  | Acrylic film                                                                                         |
| Material body                     | MDF                                                                                                  |
| Surface of body                   | Acrylic film                                                                                         |
| Material cover panel              | Chipboard                                                                                            |
| Shape                             | Angular                                                                                              |
| Colour designation                | Glossy White                                                                                         |
| Colour designation of cover panel | Glossy White                                                                                         |
| With lighting                     | No                                                                                                   |
| Smart home compatible             | No                                                                                                   |