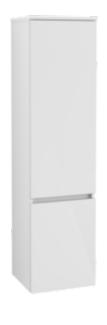

## LEGATO TALL CABINET ANGULAR

## PRODUCT INFORMATION

| Article title                     | Villeroy & Boch Legato Tall cabinet,<br>2 doors, 400 x 1550 x 350 mm,<br>Glossy White / Glossy White |
|-----------------------------------|------------------------------------------------------------------------------------------------------|
| Article number                    | B73000DH                                                                                             |
| Assembly / Assembly type          | wall-mounted                                                                                         |
| Type of opening                   | 2 doors                                                                                              |
| Door hinge                        | hinges on left                                                                                       |
| Equipment                         | 2 x door , 3 x shelf                                                                                 |
| Scope of delivery                 | $1 \times \text{tall cabinet}$ , $1 \times \text{fastening set}$                                     |
| Depth in mm                       | 350                                                                                                  |
| Width in mm                       | 400                                                                                                  |
| Height in mm                      | 1550                                                                                                 |
| Collection                        | Legato                                                                                               |
| Function                          | with SoftClosing                                                                                     |
| Material front                    | MDF                                                                                                  |
| Surface of front                  | Acrylic film                                                                                         |
| Material body                     | MDF                                                                                                  |
| Surface of body                   | Acrylic film                                                                                         |
| Material cover panel              | Chipboard                                                                                            |
| Shape                             | Angular                                                                                              |
| Colour designation                | Glossy White                                                                                         |
| Colour designation of cover panel | Glossy White                                                                                         |
| With lighting                     | No                                                                                                   |
| Smart home compatible             | No                                                                                                   |