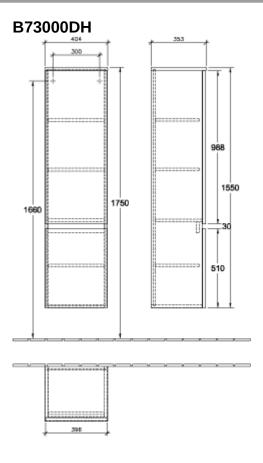

## TECHNICAL DRAWINGS

## PRODUCT INFORMATION

| Article title                     | Villeroy & Boch Legato Tall cabinet,<br>2 doors, 400 x 1550 x 350 mm,<br>Glossy White / Glossy White |
|-----------------------------------|------------------------------------------------------------------------------------------------------|
| Article number                    | B73000DH                                                                                             |
| Assembly / Assembly type          | wall-mounted                                                                                         |
| Type of opening                   | 2 doors                                                                                              |
| Door hinge                        | hinges on left                                                                                       |
| Equipment                         | 2 x door , 3 x shelf                                                                                 |
| Scope of delivery                 | $1 \times \text{tall cabinet}$ , $1 \times \text{fastening set}$                                     |
| Depth in mm                       | 350                                                                                                  |
| Width in mm                       | 400                                                                                                  |
| Height in mm                      | 1550                                                                                                 |
| Collection                        | Legato                                                                                               |
| Function                          | with SoftClosing                                                                                     |
| Material front                    | MDF                                                                                                  |
| Surface of front                  | Acrylic film                                                                                         |
| Material body                     | MDF                                                                                                  |
| Surface of body                   | Acrylic film                                                                                         |
| Material cover panel              | Chipboard                                                                                            |
| Shape                             | Angular                                                                                              |
| Colour designation                | Glossy White                                                                                         |
| Colour designation of cover panel | Glossy White                                                                                         |
| With lighting                     | No                                                                                                   |
| Smart home compatible             | No                                                                                                   |