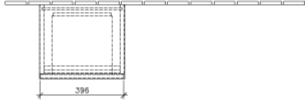

hape                             | Angular                                                                                                          |
| Colour designation                | Glossy White                                                                                                     |
| Colour designation of cover panel | Glossy White                                                                                                     |
| With lighting                     | No                                                                                                               |
| Smart home compatible             | No                                                                                                               |

## TECHNICAL DRAWINGS

# B72801DH