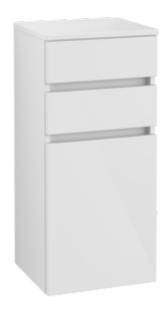

#### PRODUCT INFORMATION

| Article title                     | Villeroy & Boch Legato Side<br>cabinet, 1 door, 2 drawers, 400 x<br>870 x 350 mm, Glossy White /<br>Glossy White |
|-----------------------------------|------------------------------------------------------------------------------------------------------------------|
| Article number                    | B72801DH                                                                                                         |
| Assembly / Assembly type          | wall-mounted                                                                                                     |
| Type of opening                   | 1 door, 2 drawers                                                                                                |
| Door hinge                        | hinges on right                                                                                                  |
| Equipment                         | $1 \times door$ , $2 \times pull-out$ compartment with non-slip mat $1 \times shelf$                             |
| Scope of delivery                 | 1 x side cabinet , 1 x fastening set                                                                             |
| Depth in mm                       | 350                                                                                                              |
| Width in mm                       | 400                                                                                                              |
| Height in mm                      | 870                                                                                                              |
| Collection                        | Legato                                                                                                           |
| Function                          | with SoftClosing                                                                                                 |
| Material front                    | MDF                                                                                                              |
| Surface of front                  | Acrylic film                                                                                                     |
| Material body                     | MDF                                                                                                              |
| Surface of body                   | Acrylic film                                                                                                     |
| Material cover panel              | Chipboard                                                                                                        |
| Shape                             | Angular                                                                                                          |
| Colour designation                | Glossy White                                                                                                     |
| Colour designation of cover panel | Glossy White                                                                                                     |
| With lighting                     | No                                                                                                               |
| Smart home compatible             | No                                                                                                               |