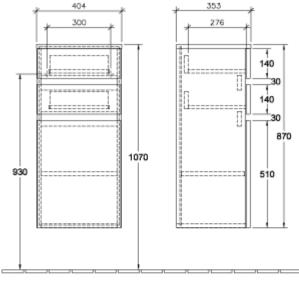

Shape                             | Angular                                                                                                          |
| Colour designation                | Glossy White                                                                                                     |
| Colour designation of cover panel | Glossy White                                                                                                     |
| With lighting                     | No                                                                                                               |
| Smart home compatible             | No                                                                                                               |

## TECHNICAL DRAWINGS

# B72801DH