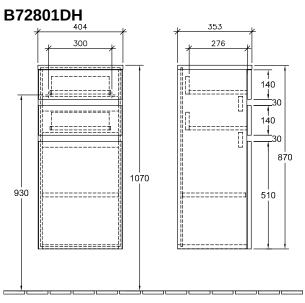

pe                             | Angular                                                                                                          |
| Colour designation                | Glossy White                                                                                                     |
| Colour designation of cover panel | Glossy White                                                                                                     |
| With lighting                     | No                                                                                                               |
| Smart home compatible             | No                                                                                                               |

## TECHNICAL DRAWINGS

# B72801DH