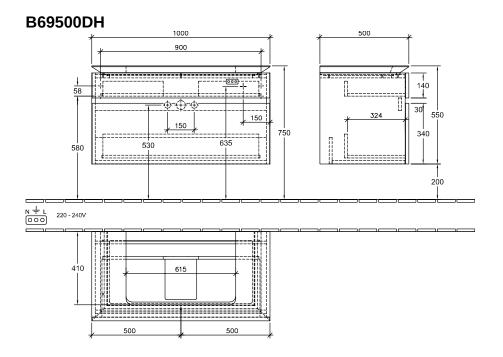

## TECHNICAL DRAWINGS

## B69500DH

## PRODUCT INFORMATION

| Article title                      | Villeroy & Boch Legato Vanity unit,<br>2 pull-out compartments, 1000 x<br>550 x 500 mm, Glossy White /<br>Glossy White                  |
|------------------------------------|-----------------------------------------------------------------------------------------------------------------------------------------|
| Article number                     | B69500DH                                                                                                                                |
| Assembly / Assembly type           | wall-mounted                                                                                                                            |
| Type of opening                    | 2 pull-out compartments                                                                                                                 |
| Equipment                          | 1 x wide glass drawer divider , 2 x<br>narrow glass drawer divider 1 x<br>accessory box L 2 x pull-out<br>compartment with non-slip mat |
| Scope of delivery                  | 1 x vanity unit , 1 x fastening set                                                                                                     |
| Position of washbasin              | washbasin on the middle                                                                                                                 |
| Depth in mm                        | 500                                                                                                                                     |
| Width in mm                        | 1000                                                                                                                                    |
| Height in mm                       | 550                                                                                                                                     |
| Collection                         | Legato                                                                                                                                  |
| Tap fitting / Tap hole information | no 3-hole tap fitting possible                                                                                                          |
| Suitable for                       | selected washbasins                                                                                                                     |
| Function                           | with SoftClosing                                                                                                                        |
| Material front                     | MDF                                                                                                                                     |
| Surface of front                   | Acrylic film                                                                                                                            |
| Material body                      | MDF                                                                                                                                     |
| Surface of body                    | Acrylic film                                                                                                                            |
| Material cover panel               | Chipboard                                                                                                                               |
| Shape                              | Angular                                                                                                                                 |
| Colour designation                 | Glossy White                                                                                                                            |
| Colour designation of cover panel  | Glossy White                                                                                                                            |
| With lighting                      | No                                                                                                                                      |
| Smart home compatible              | No                                                                                                                                      |