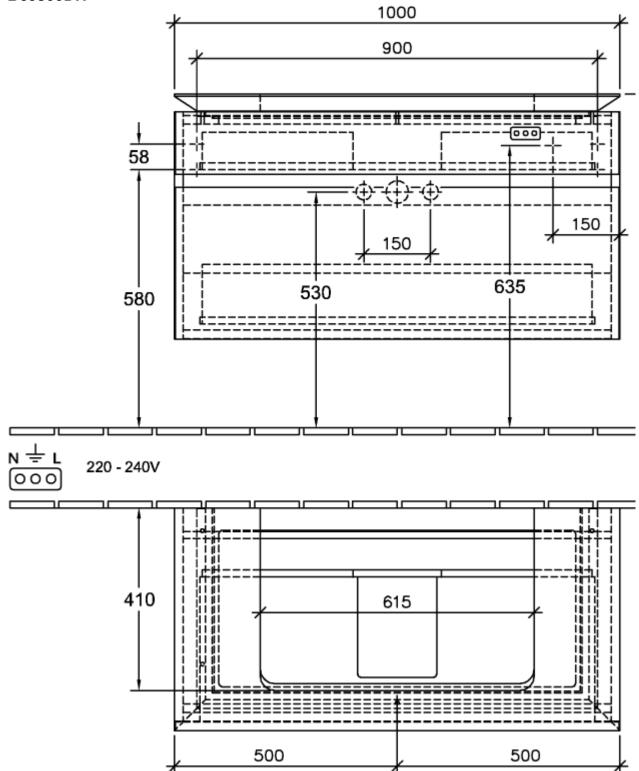

## TECHNICAL DRAWINGS

## B69500DH

## PRODUCT INFORMATION

| Article title                      | Villeroy & Boch Legato Vanity unit,<br>2 pull-out compartments, 1000 x<br>550 x 500 mm, Glossy White /<br>Glossy White                  |
|------------------------------------|-----------------------------------------------------------------------------------------------------------------------------------------|
| Article number                     | B69500DH                                                                                                                                |
| Assembly / Assembly type           | wall-mounted                                                                                                                            |
| Type of opening                    | 2 pull-out compartments                                                                                                                 |
| Equipment                          | 1 x wide glass drawer divider , 2 x<br>narrow glass drawer divider 1 x<br>accessory box L 2 x pull-out<br>compartment with non-slip mat |
| Scope of delivery                  | 1 x vanity unit , 1 x fastening set                                                                                                     |
| Position of washbasin              | washbasin on the middle                                                                                                                 |
| Depth in mm                        | 500                                                                                                                                     |
| Width in mm                        | 1000                                                                                                                                    |
| Height in mm                       | 550                                                                                                                                     |
| Collection                         | Legato                                                                                                                                  |
| Tap fitting / Tap hole information | no 3-hole tap fitting possible                                                                                                          |
| Suitable for                       | selected washbasins                                                                                                                     |
| Function                           | with SoftClosing                                                                                                                        |
| Material front                     | MDF                                                                                                                                     |
| Surface of front                   | Acrylic film                                                                                                                            |
| Material body                      | MDF                                                                                                                                     |
| Surface of body                    | Acrylic film                                                                                                                            |
| Material cover panel               | Chipboard                                                                                                                               |
| Shape                              | Angular                                                                                                                                 |
| Colour designation                 | Glossy White                                                                                                                            |
| Colour designation of cover panel  | Glossy White                                                                                                                            |
| With lighting                      | No                                                                                                                                      |
| Smart home compatible              | No                                                                                                                                      |