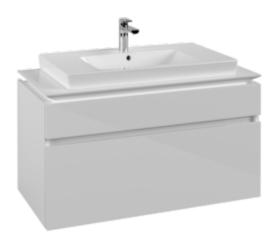

## PRODUCT INFORMATION

| Article title                      | Villeroy & Boch Legato Vanity unit,<br>2 pull-out compartments, 1000 x<br>550 x 500 mm, Glossy White /<br>Glossy White                  |
|------------------------------------|-----------------------------------------------------------------------------------------------------------------------------------------|
| Article number                     | B69500DH                                                                                                                                |
| Assembly / Assembly type           | wall-mounted                                                                                                                            |
| Type of opening                    | 2 pull-out compartments                                                                                                                 |
| Equipment                          | 1 x wide glass drawer divider , 2 x<br>narrow glass drawer divider 1 x<br>accessory box L 2 x pull-out<br>compartment with non-slip mat |
| Scope of delivery                  | 1 x vanity unit , 1 x fastening set                                                                                                     |
| Position of washbasin              | washbasin on the middle                                                                                                                 |
| Depth in mm                        | 500                                                                                                                                     |
| Width in mm                        | 1000                                                                                                                                    |
| Height in mm                       | 550                                                                                                                                     |
| Collection                         | Legato                                                                                                                                  |
| Tap fitting / Tap hole information | no 3-hole tap fitting possible                                                                                                          |
| Suitable for                       | selected washbasins                                                                                                                     |
| Function                           | with SoftClosing                                                                                                                        |
| Material front                     | MDF                                                                                                                                     |
| Surface of front                   | Acrylic film                                                                                                                            |
| Material body                      | MDF                                                                                                                                     |
| Surface of body                    | Acrylic film                                                                                                                            |
| Material cover panel               | Chipboard                                                                                                                               |
| Shape                              | Angular                                                                                                                                 |
| Colour designation                 | Glossy White                                                                                                                            |
| Colour designation of cover panel  | Glossy White                                                                                                                            |
| With lighting                      | No                                                                                                                                      |
| Smart home compatible              | No                                                                                                                                      |