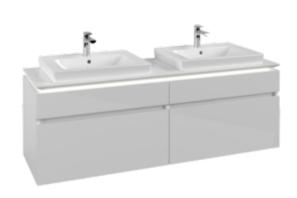

## PRODUCT INFORMATION

| Article title                      | Villeroy & Boch Legato Vanity unit,<br>with lighting, 4 pull-out<br>compartments, 1600 x 550 x 500<br>mm, Glossy White / Glossy White   |
|------------------------------------|-----------------------------------------------------------------------------------------------------------------------------------------|
| Article number                     | B693L0DH                                                                                                                                |
| Assembly / Assembly type           | wall-mounted                                                                                                                            |
| Type of opening                    | 4 pull-out compartments                                                                                                                 |
| Equipment                          | 2 x wide glass drawer divider , 4 x<br>narrow glass drawer divider 2 x<br>accessory box L 4 x pull-out<br>compartment with non-slip mat |
| Scope of delivery                  | 1 x vanity unit , 1 x fastening set                                                                                                     |
| Position of washbasin              | for 2 washbasins                                                                                                                        |
| Depth in mm                        | 500                                                                                                                                     |
| Width in mm                        | 1600                                                                                                                                    |
| Height in mm                       | 550                                                                                                                                     |
| Collection                         | Legato                                                                                                                                  |
| Tap fitting / Tap hole information | no 3-hole tap fitting possible                                                                                                          |
| Suitable for                       | selected washbasins                                                                                                                     |
| Function                           | <ul><li>with SoftClosing</li><li>with lighting</li></ul>                                                                                |
| Material front                     | MDF                                                                                                                                     |
| Surface of front                   | Acrylic film                                                                                                                            |
| Material body                      | MDF                                                                                                                                     |
| Surface of body                    | Acrylic film                                                                                                                            |
| Material cover panel               | Chipboard                                                                                                                               |
| Shape                              | Angular                                                                                                                                 |
| Colour designation                 | Glossy White                                                                                                                            |
| Colour designation of cover panel  | Glossy White                                                                                                                            |
| With lighting                      | Yes                                                                                                                                     |
| Smart home compatible              | No                                                                                                                                      |