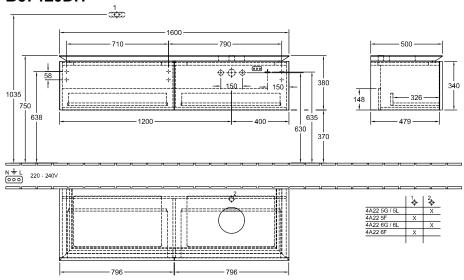

|
| Colour designation                 | Glossy White                                                                                                                            |
| Colour designation of cover panel  | Glossy White                                                                                                                            |
| With lighting                      | Yes                                                                                                                                     |
| Smart home compatible              | No                                                                                                                                      |

#### 1

## TECHNICAL DRAWINGS

B674L0DH



2

### B674L0DH