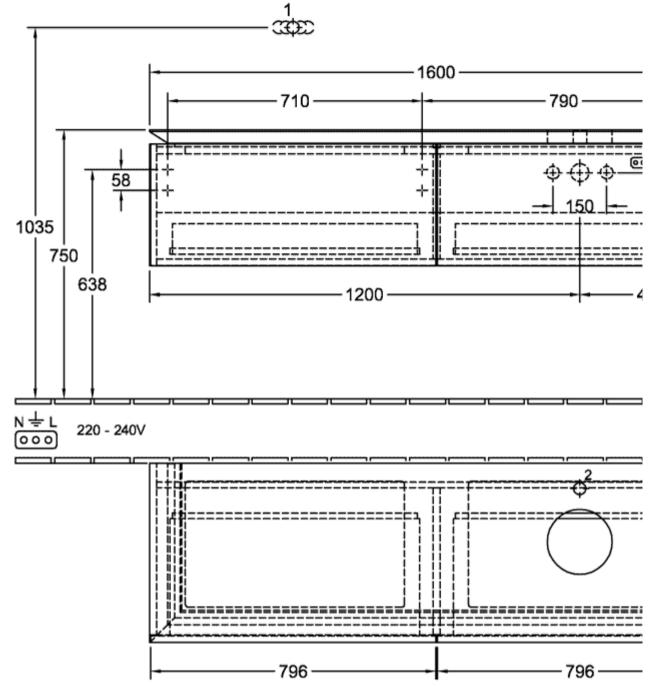

|
| Colour designation                 | Glossy White                                                                                                                            |
| Colour designation of cover panel  | Glossy White                                                                                                                            |
| With lighting                      | Yes                                                                                                                                     |
| Smart home compatible              | No                                                                                                                                      |

#### 1

## TECHNICAL DRAWINGS

B674L0DH



2

### B674L0DH