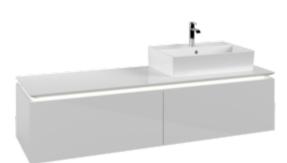

## PRODUCT INFORMATION

| Article title                      | Villeroy & Boch Legato Vanity unit,<br>with lighting, 2 pull-out<br>compartments, 1600 x 380 x 500<br>mm, Glossy White / Glossy White   |
|------------------------------------|-----------------------------------------------------------------------------------------------------------------------------------------|
| Article number                     | B674L0DH                                                                                                                                |
| Assembly / Assembly type           | wall-mounted                                                                                                                            |
| Type of opening                    | 2 pull-out compartments                                                                                                                 |
| Equipment                          | 2 x wide glass drawer divider , 4 x<br>narrow glass drawer divider 2 x<br>accessory box L 2 x pull-out<br>compartment with non-slip mat |
| Scope of delivery                  | 1 x vanity unit , 1 x fastening set                                                                                                     |
| Position of washbasin              | washbasin on right                                                                                                                      |
| Depth in mm                        | 500                                                                                                                                     |
| Width in mm                        | 1600                                                                                                                                    |
| Height in mm                       | 380                                                                                                                                     |
| Collection                         | Legato                                                                                                                                  |
| Tap fitting / Tap hole information | <ul><li>no 3-hole tap fitting possible</li><li>tap holes punched out</li></ul>                                                          |
| Suitable for                       | selected washbasins                                                                                                                     |
| Function                           | <ul><li>with SoftClosing</li><li>with lighting</li></ul>                                                                                |
| Material front                     | MDF                                                                                                                                     |
| Surface of front                   | Acrylic film                                                                                                                            |
| Material body                      | MDF                                                                                                                                     |
| Surface of body                    | Acrylic film                                                                                                                            |
| Material cover panel               | Chipboard                                                                                                                               |
| Shape                              | Angular                                                                                                                                 |
| Colour designation                 | Glossy White                                                                                                                            |
| Colour designation of cover panel  | Glossy White                                                                                                                            |
| With lighting                      | Yes                                                                                                                                     |
| Smart home compatible              | No                                                                                                                                      |