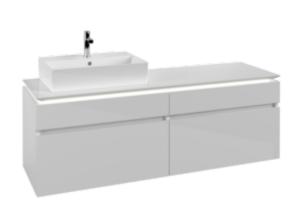

## PRODUCT INFORMATION

| Article title                                                                                                         | Villeroy & Boch Legato Vanity unit, with lighting, 4 pull-out                                                                                              |
|-----------------------------------------------------------------------------------------------------------------------|------------------------------------------------------------------------------------------------------------------------------------------------------------|
|                                                                                                                       | compartments, 1600 x 550 x 500                                                                                                                             |
|                                                                                                                       | mm, Glossy White / Glossy White                                                                                                                            |
| Article number                                                                                                        | B673L0DH                                                                                                                                                   |
| Assembly / Assembly type                                                                                              | wall-mounted                                                                                                                                               |
| Type of opening                                                                                                       | 4 pull-out compartments                                                                                                                                    |
| Equipment                                                                                                             | 2 x wide glass drawer divider , 4 x<br>narrow glass drawer divider 2 x<br>accessory box L 4 x pull-out<br>compartment with non-slip mat                    |
| Scope of delivery                                                                                                     | 1x vanity unit , $1x$ fastening set                                                                                                                        |
| Position of washbasin                                                                                                 | washbasin on left                                                                                                                                          |
| Depth in mm                                                                                                           | 500                                                                                                                                                        |
| Width in mm                                                                                                           | 1600                                                                                                                                                       |
| Height in mm                                                                                                          | 550                                                                                                                                                        |
| Collection                                                                                                            | Legato                                                                                                                                                     |
| Tap fitting / Tap hole information                                                                                    | <ul> <li>no 3-hole tap fitting possible</li> </ul>                                                                                                         |
|                                                                                                                       |                                                                                                                                                            |
|                                                                                                                       | tap holes punched out                                                                                                                                      |
| Suitable for                                                                                                          |                                                                                                                                                            |
| Suitable for Function                                                                                                 | tap holes punched out     selected washbasins                                                                                                              |
|                                                                                                                       | tap holes punched out                                                                                                                                      |
| Function                                                                                                              | <ul> <li>tap holes punched out</li> <li>selected washbasins</li> <li>with SoftClosing</li> <li>with lighting</li> </ul>                                    |
| Function  Material front                                                                                              | tap holes punched out  selected washbasins      with SoftClosing     with lighting  MDF                                                                    |
| Function  Material front Surface of front                                                                             | tap holes punched out  selected washbasins      with SoftClosing     with lighting  MDF  Acrylic film                                                      |
| Function  Material front Surface of front Material body                                                               | tap holes punched out  selected washbasins      with SoftClosing     with lighting  MDF  Acrylic film  MDF                                                 |
| Function  Material front Surface of front                                                                             | tap holes punched out  selected washbasins      with SoftClosing     with lighting  MDF  Acrylic film  MDF  Acrylic film                                   |
| Function  Material front Surface of front Material body                                                               | tap holes punched out  selected washbasins      with SoftClosing     with lighting  MDF  Acrylic film  MDF                                                 |
| Function  Material front Surface of front Material body Surface of body                                               | tap holes punched out  selected washbasins      with SoftClosing     with lighting  MDF  Acrylic film  MDF  Acrylic film                                   |
| Function  Material front Surface of front Material body Surface of body Material cover panel                          | tap holes punched out  selected washbasins      with SoftClosing     with lighting  MDF  Acrylic film  MDF  Acrylic film  Chipboard                        |
| Function  Material front Surface of front Material body Surface of body Material cover panel Shape                    | tap holes punched out  selected washbasins      with SoftClosing     with lighting  MDF  Acrylic film  MDF  Acrylic film  Chipboard  Angular               |
| Function  Material front Surface of front Material body Surface of body Material cover panel Shape Colour designation | tap holes punched out  selected washbasins      with SoftClosing     with lighting  MDF  Acrylic film  MDF  Acrylic film  Chipboard  Angular  Glossy White |