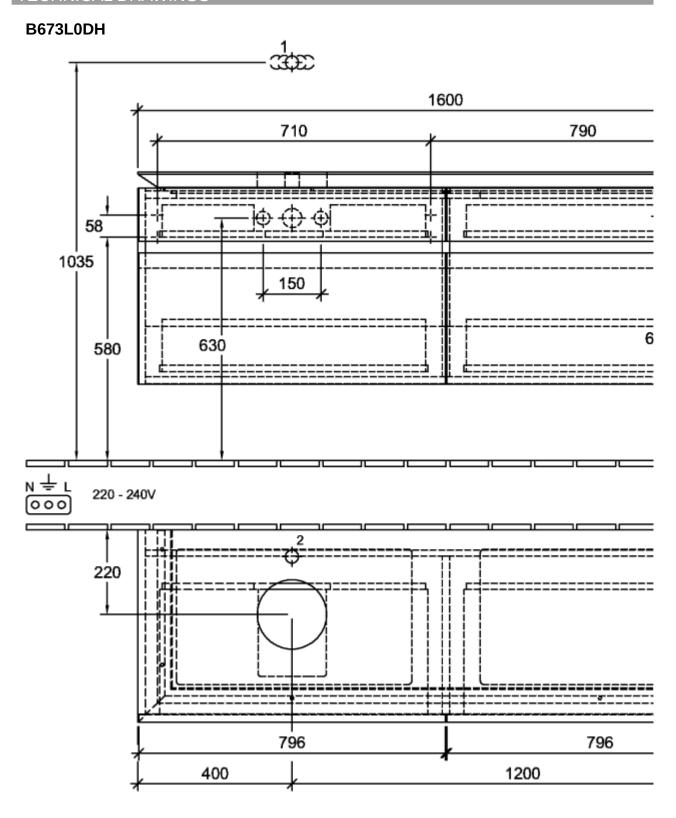

face of body Material cover panel                          | tap holes punched out  selected washbasins      with SoftClosing     with lighting  MDF  Acrylic film  MDF  Acrylic film  Chipboard                        |
| Function  Material front Surface of front Material body Surface of body Material cover panel Shape                    | tap holes punched out  selected washbasins      with SoftClosing     with lighting  MDF  Acrylic film  MDF  Acrylic film  Chipboard  Angular               |
| Function  Material front Surface of front Material body Surface of body Material cover panel Shape Colour designation | tap holes punched out  selected washbasins      with SoftClosing     with lighting  MDF  Acrylic film  MDF  Acrylic film  Chipboard  Angular  Glossy White |

## TECHNICAL DRAWINGS



## B673L0DH