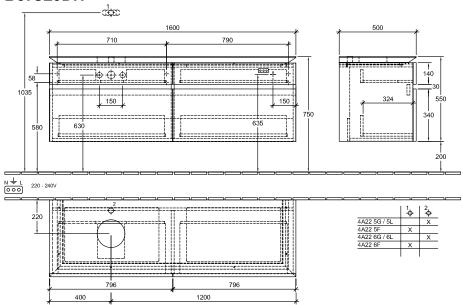

terial cover panel                          | tap holes punched out  selected washbasins      with SoftClosing     with lighting  MDF  Acrylic film  MDF  Acrylic film  Chipboard                        |
| Function  Material front Surface of front Material body Surface of body Material cover panel Shape                    | tap holes punched out  selected washbasins      with SoftClosing     with lighting  MDF  Acrylic film  MDF  Acrylic film  Chipboard  Angular               |
| Function  Material front Surface of front Material body Surface of body Material cover panel Shape Colour designation | tap holes punched out  selected washbasins      with SoftClosing     with lighting  MDF  Acrylic film  MDF  Acrylic film  Chipboard  Angular  Glossy White |

## TECHNICAL DRAWINGS



## B673L0DH