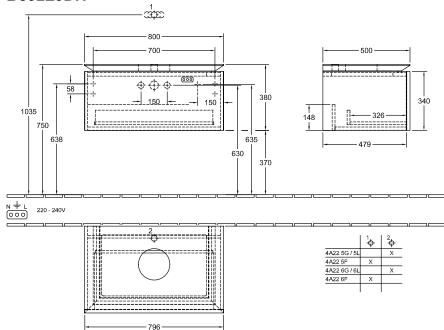

| tap holes punched out  selected washbasins      with SoftClosing     with lighting  MDF  Acrylic film  MDF  Acrylic film  Chipboard                        |
| Suitable for Function  Material front Surface of front Material body Surface of body Material cover panel Shape                    | tap holes punched out  selected washbasins      with SoftClosing     with lighting  MDF  Acrylic film  MDF  Acrylic film  Chipboard  Angular               |
| Suitable for Function  Material front Surface of front Material body Surface of body Material cover panel Shape Colour designation | tap holes punched out  selected washbasins      with SoftClosing     with lighting  MDF  Acrylic film  MDF  Acrylic film  Chipboard  Angular  Glossy White |

## TECHNICAL DRAWINGS





## B601L0DH