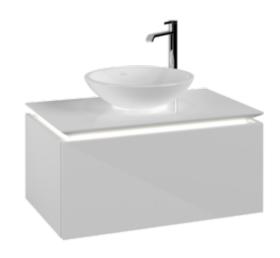

## PRODUCT INFORMATION

| Article title                                                                                                                      | Villeroy & Boch Legato Vanity unit,                                                                                                                        |
|------------------------------------------------------------------------------------------------------------------------------------|------------------------------------------------------------------------------------------------------------------------------------------------------------|
|                                                                                                                                    | with lighting, 1 pull-out compartment, 800 x 380 x 500 mm,                                                                                                 |
|                                                                                                                                    | Glossy White / Glossy White                                                                                                                                |
| Article number                                                                                                                     | B601L0DH                                                                                                                                                   |
| Assembly / Assembly type                                                                                                           | wall-mounted                                                                                                                                               |
| Type of opening                                                                                                                    | 1 pull-out compartment                                                                                                                                     |
| Equipment                                                                                                                          | 1 x wide glass drawer divider , 2 x<br>narrow glass drawer divider 1 x<br>accessory box L 1 x pull-out<br>compartment with non-slip mat                    |
| Scope of delivery                                                                                                                  | 1x vanity unit , $1x$ fastening set                                                                                                                        |
| Position of washbasin                                                                                                              | washbasin on the middle                                                                                                                                    |
| Depth in mm                                                                                                                        | 500                                                                                                                                                        |
| Width in mm                                                                                                                        | 800                                                                                                                                                        |
| Height in mm                                                                                                                       | 380                                                                                                                                                        |
| Collection                                                                                                                         | Legato                                                                                                                                                     |
| Tap fitting / Tap hole information                                                                                                 |                                                                                                                                                            |
| rap fitting / rap note information                                                                                                 |                                                                                                                                                            |
| Tap Illumg / Tap Hole Illionnation                                                                                                 | <ul><li>no 3-hole tap fitting possible</li><li>tap holes punched out</li></ul>                                                                             |
| Suitable for                                                                                                                       |                                                                                                                                                            |
|                                                                                                                                    | tap holes punched out     selected washbasins                                                                                                              |
| Suitable for                                                                                                                       | <ul><li>tap holes punched out</li><li>selected washbasins</li><li>with SoftClosing</li></ul>                                                               |
| Suitable for                                                                                                                       | tap holes punched out     selected washbasins                                                                                                              |
| Suitable for                                                                                                                       | <ul><li>tap holes punched out</li><li>selected washbasins</li><li>with SoftClosing</li></ul>                                                               |
| Suitable for<br>Function                                                                                                           | <ul> <li>tap holes punched out</li> <li>selected washbasins</li> <li>with SoftClosing</li> <li>with lighting</li> </ul>                                    |
| Suitable for Function  Material front                                                                                              | <ul> <li>tap holes punched out</li> <li>selected washbasins</li> <li>with SoftClosing</li> <li>with lighting</li> </ul> MDF                                |
| Suitable for Function  Material front Surface of front                                                                             | tap holes punched out  selected washbasins      with SoftClosing     with lighting  MDF  Acrylic film                                                      |
| Suitable for Function  Material front Surface of front Material body                                                               | tap holes punched out  selected washbasins      with SoftClosing     with lighting  MDF  Acrylic film  MDF                                                 |
| Suitable for Function  Material front Surface of front Material body Surface of body                                               | tap holes punched out  selected washbasins      with SoftClosing     with lighting  MDF  Acrylic film  MDF  Acrylic film                                   |
| Suitable for Function  Material front Surface of front Material body Surface of body Material cover panel                          | tap holes punched out  selected washbasins      with SoftClosing     with lighting  MDF  Acrylic film  MDF  Acrylic film  Chipboard                        |
| Suitable for Function  Material front Surface of front Material body Surface of body Material cover panel Shape                    | tap holes punched out  selected washbasins      with SoftClosing     with lighting  MDF  Acrylic film  MDF  Acrylic film  Chipboard  Angular               |
| Suitable for Function  Material front Surface of front Material body Surface of body Material cover panel Shape Colour designation | tap holes punched out  selected washbasins      with SoftClosing     with lighting  MDF  Acrylic film  MDF  Acrylic film  Chipboard  Angular  Glossy White |