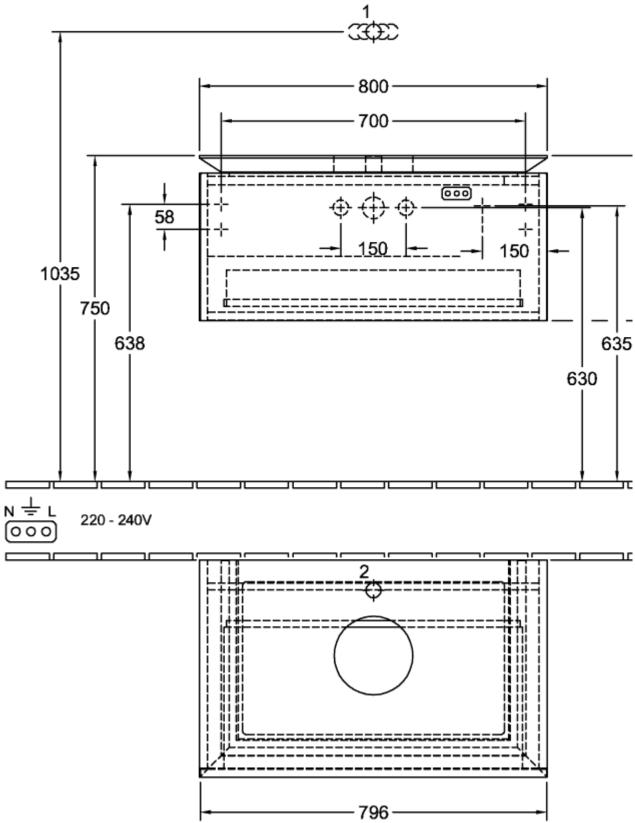

panel                          | tap holes punched out  selected washbasins      with SoftClosing     with lighting  MDF  Acrylic film  MDF  Acrylic film  Chipboard                        |
| Suitable for Function  Material front Surface of front Material body Surface of body Material cover panel Shape                    | tap holes punched out  selected washbasins      with SoftClosing     with lighting  MDF  Acrylic film  MDF  Acrylic film  Chipboard  Angular               |
| Suitable for Function  Material front Surface of front Material body Surface of body Material cover panel Shape Colour designation | tap holes punched out  selected washbasins      with SoftClosing     with lighting  MDF  Acrylic film  MDF  Acrylic film  Chipboard  Angular  Glossy White |

## TECHNICAL DRAWINGS





## B601L0DH