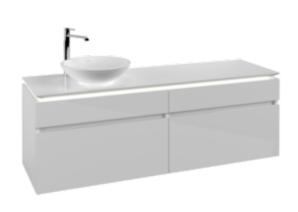

## LEGATO VANITY UNIT ANGULAR

## PRODUCT INFORMATION

| Article title                     | Villeroy & Boch Legato Vanity unit, with lighting, 4 pull-out compartments, 1600 x 550 x 500                                            |
|-----------------------------------|-----------------------------------------------------------------------------------------------------------------------------------------|
| Article number                    | mm, Glossy White / Glossy White<br>B596L0DH                                                                                             |
|                                   |                                                                                                                                         |
| Assembly / Assembly type          | wall-mounted                                                                                                                            |
| Type of opening                   | 4 pull-out compartments                                                                                                                 |
| Equipment                         | 2 x wide glass drawer divider , 4 x<br>narrow glass drawer divider 2 x<br>accessory box L 4 x pull-out<br>compartment with non-slip mat |
| Scope of delivery                 | $1 \times \text{vanity unit}$ , $1 \times \text{fastening set}$                                                                         |
| Position of washbasin             | washbasin on left                                                                                                                       |
| Furniture with tap hole           | Tap hole pre-drilled at the factory                                                                                                     |
| Depth in mm                       | 500                                                                                                                                     |
| Width in mm                       | 1600                                                                                                                                    |
| Height in mm                      | 550                                                                                                                                     |
| Collection                        | Legato                                                                                                                                  |
| Suitable for                      | selected surface-mounted washbasins                                                                                                     |
| Function                          | <ul><li>with SoftClosing</li><li>with lighting</li></ul>                                                                                |
| Material front                    | MDF                                                                                                                                     |
| Surface of front                  | Acrylic film                                                                                                                            |
| Material body                     | MDF                                                                                                                                     |
| Surface of body                   | Acrylic film                                                                                                                            |
| Material cover panel              | Chipboard                                                                                                                               |
| Shape                             | Angular                                                                                                                                 |
| Colour designation                | Glossy White                                                                                                                            |
| Colour designation of cover panel | Glossy White                                                                                                                            |
| With lighting                     | Yes                                                                                                                                     |
| Smart home compatible             | No                                                                                                                                      |