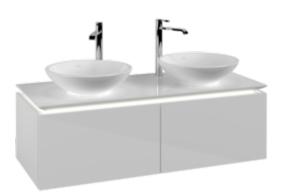

## PRODUCT INFORMATION

| Article title                     | Villeroy & Boch Legato Vanity unit,<br>with lighting, 2 pull-out<br>compartments, 1200 x 380 x 500<br>mm, Glossy White / Glossy White   |
|-----------------------------------|-----------------------------------------------------------------------------------------------------------------------------------------|
| Article number                    | B583L0DH                                                                                                                                |
| Assembly / Assembly type          | wall-mounted                                                                                                                            |
| Type of opening                   | 2 pull-out compartments                                                                                                                 |
| Equipment                         | 2 x wide glass drawer divider , 4 x<br>narrow glass drawer divider 2 x<br>accessory box L 2 x pull-out<br>compartment with non-slip mat |
| Scope of delivery                 | 1 x vanity unit , 1 x fastening set                                                                                                     |
| Position of washbasin             | for 2 washbasins                                                                                                                        |
| Furniture with tap hole           | Tap hole pre-drilled at the factory                                                                                                     |
| Depth in mm                       | 500                                                                                                                                     |
| Width in mm                       | 1200                                                                                                                                    |
| Height in mm                      | 380                                                                                                                                     |
| Collection                        | Legato                                                                                                                                  |
| Suitable for                      | selected surface-mounted washbasins                                                                                                     |
| Function                          | <ul><li>with SoftClosing</li><li>with lighting</li></ul>                                                                                |
| Material front                    | MDF                                                                                                                                     |
| Surface of front                  | Acrylic film                                                                                                                            |
| Material body                     | MDF                                                                                                                                     |
| Surface of body                   | Acrylic film                                                                                                                            |
| Material cover panel              | Chipboard                                                                                                                               |
| Shape                             | Angular                                                                                                                                 |
| Colour designation                | Glossy White                                                                                                                            |
| Colour designation of cover panel | Glossy White                                                                                                                            |
| With lighting                     | Yes                                                                                                                                     |
| Smart home compatible             | No                                                                                                                                      |