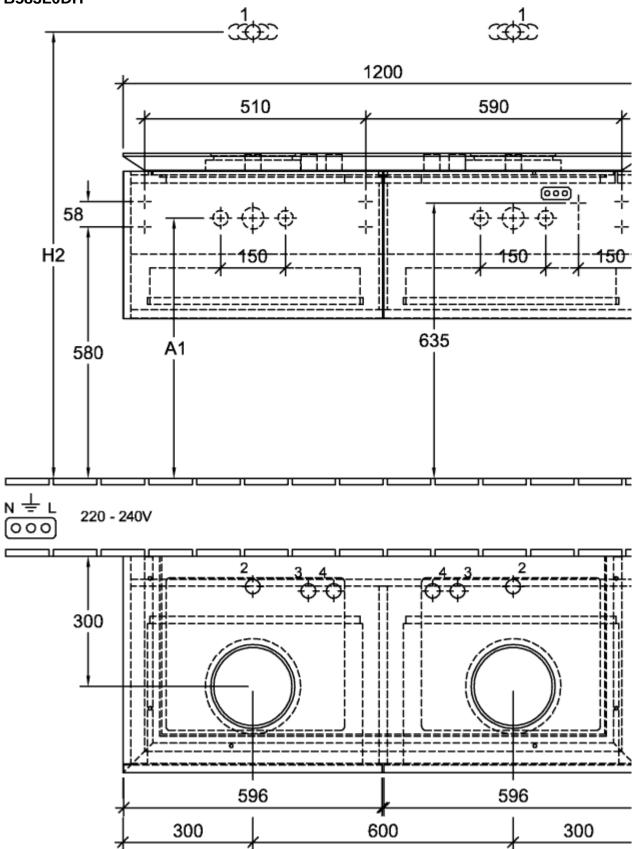

|
| Colour designation                | Glossy White                                                                                                                            |
| Colour designation of cover panel | Glossy White                                                                                                                            |
| With lighting                     | Yes                                                                                                                                     |
| Smart home compatible             | No                                                                                                                                      |

## TECHNICAL DRAWINGS

B583L0DH



3