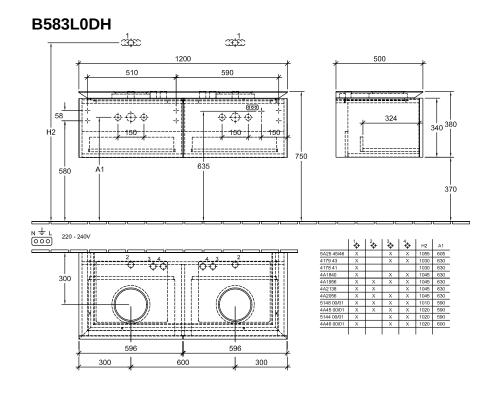

|
| Colour designation                | Glossy White                                                                                                                            |
| Colour designation of cover panel | Glossy White                                                                                                                            |
| With lighting                     | Yes                                                                                                                                     |
| Smart home compatible             | No                                                                                                                                      |

## TECHNICAL DRAWINGS

B583L0DH



3