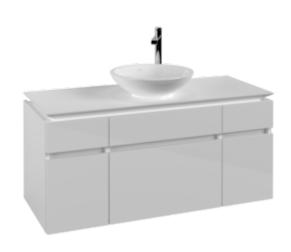

### PRODUCT INFORMATION

| Article title                     | Villeroy & Boch Legato Vanity unit,<br>5 pull-out compartments, 1200 x<br>550 x 500 mm, Glossy White /<br>Glossy White                  |
|-----------------------------------|-----------------------------------------------------------------------------------------------------------------------------------------|
| Article number                    | B57800DH                                                                                                                                |
| Assembly / Assembly type          | wall-mounted                                                                                                                            |
| Type of opening                   | 5 pull-out compartments                                                                                                                 |
| Equipment                         | 1 x wide glass drawer divider , 2 x<br>narrow glass drawer divider 1 x<br>accessory box L 5 x pull-out<br>compartment with non-slip mat |
| Scope of delivery                 | $1 \times \text{vanity unit}$ , $1 \times \text{fastening set}$                                                                         |
| Position of washbasin             | washbasin on the middle                                                                                                                 |
| Furniture with tap hole           | Tap hole pre-drilled at the factory                                                                                                     |
| Depth in mm                       | 500                                                                                                                                     |
| Width in mm                       | 1200                                                                                                                                    |
| Height in mm                      | 550                                                                                                                                     |
| Collection                        | Legato                                                                                                                                  |
| Suitable for                      | selected surface-mounted washbasins                                                                                                     |
| Function                          | with SoftClosing                                                                                                                        |
| Material front                    | MDF                                                                                                                                     |
| Surface of front                  | Acrylic film                                                                                                                            |
| Material body                     | MDF                                                                                                                                     |
| Surface of body                   | Acrylic film                                                                                                                            |
| Material cover panel              | Chipboard                                                                                                                               |
| Shape                             | Angular                                                                                                                                 |
| Colour designation                | Glossy White                                                                                                                            |
| Colour designation of cover panel | Glossy White                                                                                                                            |
| With lighting                     | No                                                                                                                                      |
| Smart home compatible             | No                                                                                                                                      |