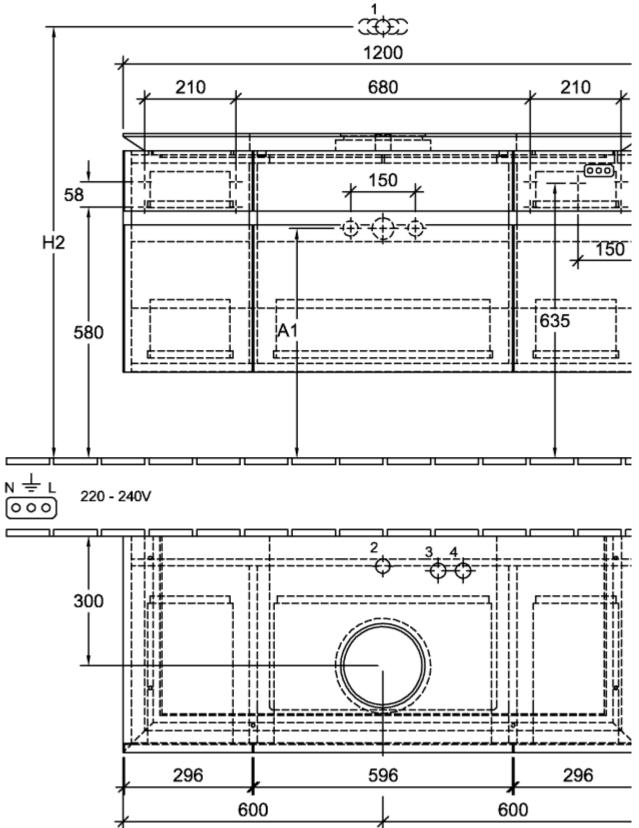

# TECHNICAL DRAWINGS

### B57800DH

#### B57800DH CCD 1200 H2 N L 220 - 240V <sup>3</sup> 4 ФФ