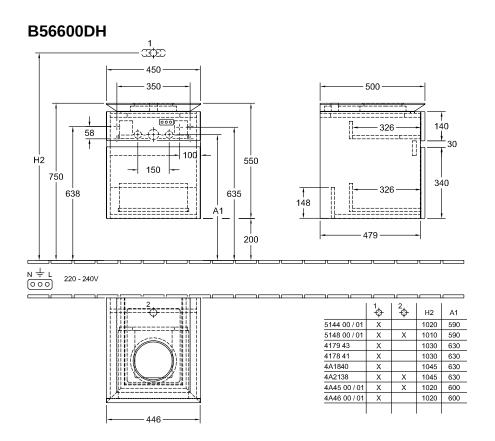

|
| Colour designation                 | Glossy White                                                                                                                            |
| Colour designation of cover panel  | Glossy White                                                                                                                            |
| With lighting                      | No                                                                                                                                      |
| Smart home compatible              | No                                                                                                                                      |

## TECHNICAL DRAWINGS

## B56600DH