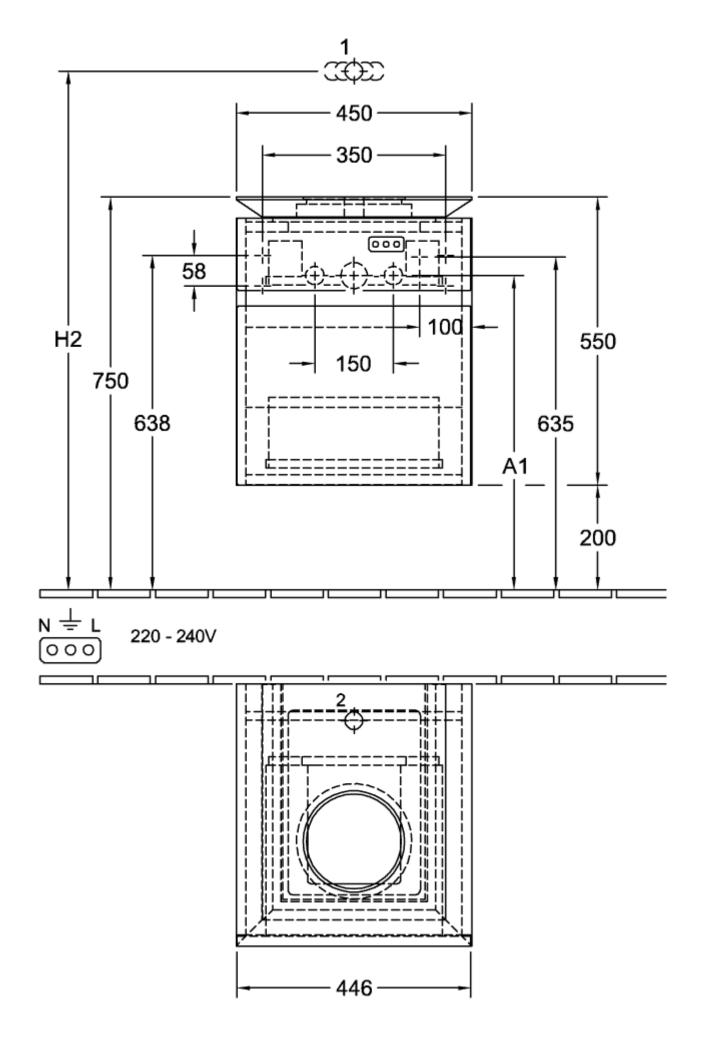

|
| Colour designation                 | Glossy White                                                                                                                            |
| Colour designation of cover panel  | Glossy White                                                                                                                            |
| With lighting                      | No                                                                                                                                      |
| Smart home compatible              | No                                                                                                                                      |

## TECHNICAL DRAWINGS

## B56600DH