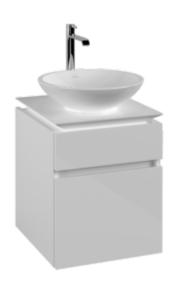

## PRODUCT INFORMATION

| Article title                      | Villeroy & Boch Legato Vanity unit,<br>2 pull-out compartments, 450 x 550<br>x 500 mm, Glossy White / Glossy<br>White                   |
|------------------------------------|-----------------------------------------------------------------------------------------------------------------------------------------|
| Article number                     | B56600DH                                                                                                                                |
| Assembly / Assembly type           | wall-mounted                                                                                                                            |
| Type of opening                    | 2 pull-out compartments                                                                                                                 |
| Equipment                          | 1 x wide glass drawer divider , 2 x<br>narrow glass drawer divider 1 x<br>accessory box L 2 x pull-out<br>compartment with non-slip mat |
| Scope of delivery                  | 1x vanity unit , $1x$ fastening set                                                                                                     |
| Position of washbasin              | washbasin on the middle                                                                                                                 |
| Furniture with tap hole            | Tap hole pre-drilled at the factory                                                                                                     |
| Depth in mm                        | 500                                                                                                                                     |
| Width in mm                        | 450                                                                                                                                     |
| Height in mm                       | 550                                                                                                                                     |
| Collection                         | Legato                                                                                                                                  |
| Tap fitting / Tap hole information | only with wall tap fitting and central pillar tap                                                                                       |
| Suitable for                       | selected surface-mounted washbasins                                                                                                     |
| Function                           | with SoftClosing                                                                                                                        |
| Material front                     | MDF                                                                                                                                     |
| Surface of front                   | Acrylic film                                                                                                                            |
| Material body                      | MDF                                                                                                                                     |
| Surface of body                    | Acrylic film                                                                                                                            |
| Material cover panel               | Chipboard                                                                                                                               |
| Shape                              | Angular                                                                                                                                 |
| Colour designation                 | Glossy White                                                                                                                            |
| Colour designation of cover panel  | Glossy White                                                                                                                            |
| With lighting                      | No                                                                                                                                      |
| Smart home compatible              | No                                                                                                                                      |