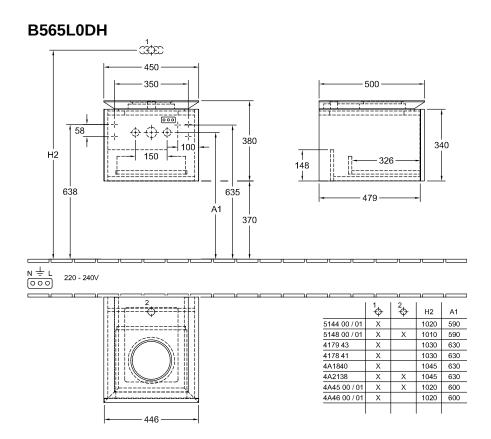

|
| Colour designation                | Glossy White                                                                                                                        |
| Colour designation of cover panel | Glossy White                                                                                                                        |
| With lighting                     | Yes                                                                                                                                 |
| Smart home compatible             | No                                                                                                                                  |

## TECHNICAL DRAWINGS

## B565L0DH