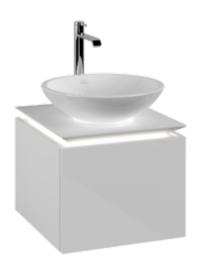

## PRODUCT INFORMATION

| Article title                     | Villeroy & Boch Legato Vanity unit,<br>with lighting, 1 pull-out<br>compartment, 450 x 380 x 500 mm,<br>Glossy White / Glossy White |
|-----------------------------------|-------------------------------------------------------------------------------------------------------------------------------------|
| Article number                    | B565L0DH                                                                                                                            |
| Assembly / Assembly type          | wall-mounted                                                                                                                        |
| Type of opening                   | 1 pull-out compartment                                                                                                              |
| Equipment                         | $1\ x$ accessory box L , $1\ x$ pull-out compartment with non-slip mat                                                              |
| Scope of delivery                 | $1 \times vanity unit$ , $1 \times fastening set$                                                                                   |
| Position of washbasin             | washbasin on the middle                                                                                                             |
| Furniture with tap hole           | Tap hole pre-drilled at the factory                                                                                                 |
| Depth in mm                       | 500                                                                                                                                 |
| Width in mm                       | 450                                                                                                                                 |
| Height in mm                      | 380                                                                                                                                 |
| Collection                        | Legato                                                                                                                              |
| Suitable for                      | selected surface-mounted washbasins                                                                                                 |
| Function                          | <ul><li>with SoftClosing</li><li>with lighting</li></ul>                                                                            |
| Material front                    | MDF                                                                                                                                 |
| Surface of front                  | Acrylic film                                                                                                                        |
| Material body                     | MDF                                                                                                                                 |
| Surface of body                   | Acrylic film                                                                                                                        |
| Material cover panel              | Chipboard                                                                                                                           |
| Shape                             | Angular                                                                                                                             |
| Colour designation                | Glossy White                                                                                                                        |
| Colour designation of cover panel | Glossy White                                                                                                                        |
| With lighting                     | Yes                                                                                                                                 |
| Smart home compatible             | No                                                                                                                                  |