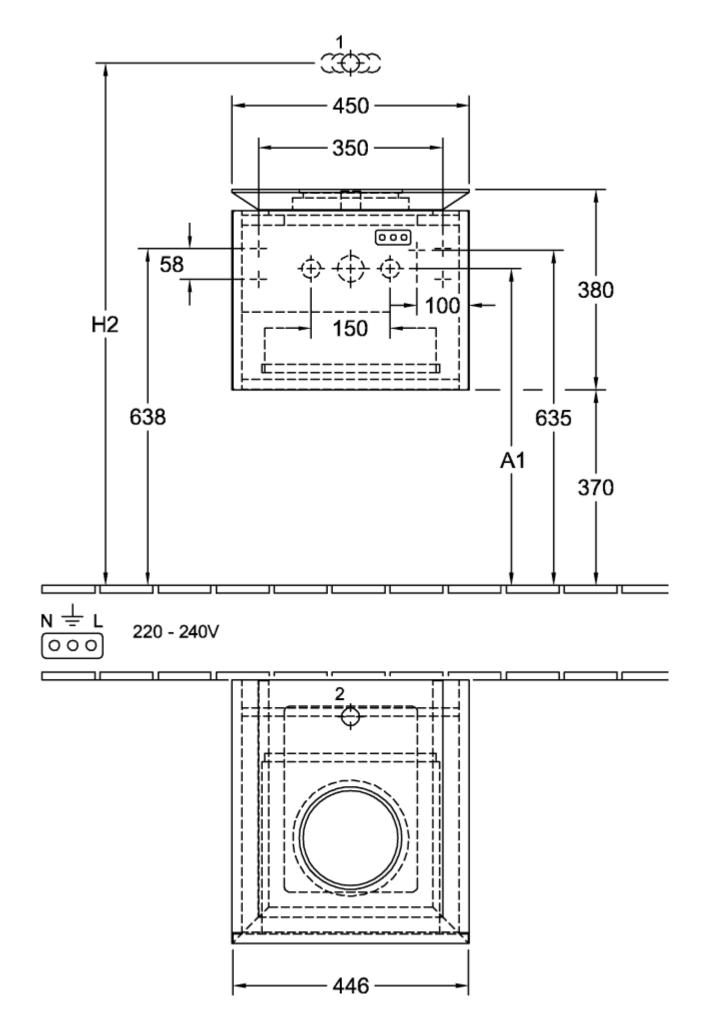

|
| Colour designation                | Glossy White                                                                                                                        |
| Colour designation of cover panel | Glossy White                                                                                                                        |
| With lighting                     | Yes                                                                                                                                 |
| Smart home compatible             | No                                                                                                                                  |

## TECHNICAL DRAWINGS

## B565L0DH