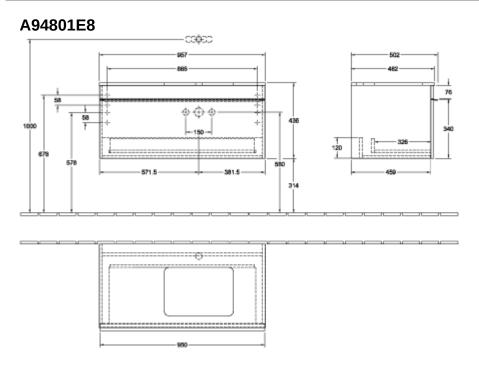

## TECHNICAL DRAWINGS

## A94801E8

## PRODUCT INFORMATION

| Article title                     | Villeroy & Boch Venticello Vanity<br>unit, 1 pull-out compartment, 957 x<br>436 x 502 mm, White Wood / White<br>Wood  |
|-----------------------------------|-----------------------------------------------------------------------------------------------------------------------|
| Article number                    | A94801E8                                                                                                              |
| Assembly / Assembly type          | wall-mounted                                                                                                          |
| Type of opening                   | 1 pull-out compartment                                                                                                |
| Equipment                         | 1 x wide glass drawer divider , 2 x<br>narrow glass drawer divider 1 x<br>accessory box L 1 x pull-out<br>compartment |
| Scope of delivery                 | $1 \times \text{vanity unit}$ , $1 \times \text{fastening set}$                                                       |
| Position of washbasin             | washbasin on right                                                                                                    |
| Furniture with tap hole           | Tap hole pre-drilled at the factory                                                                                   |
| Depth in mm                       | 502                                                                                                                   |
| Width in mm                       | 957                                                                                                                   |
| Height in mm                      | 436                                                                                                                   |
| Depth with handle mm              | 502                                                                                                                   |
| Depth without handle mm           | 477                                                                                                                   |
| Collection                        | Venticello                                                                                                            |
| Suitable for                      | selected surface-mounted washbasins                                                                                   |
| Function                          | with SoftClosing                                                                                                      |
| Material front                    | MDF                                                                                                                   |
| Surface of front                  | Film                                                                                                                  |
| Material body                     | Chipboard                                                                                                             |
| Surface of body                   | Direct coating                                                                                                        |
| Material cover panel              | Chipboard                                                                                                             |
| Other material                    | Handle: aluminium                                                                                                     |
| Other surfaces                    | Handle: Chrome, glossy                                                                                                |
| Shape                             | Angular                                                                                                               |
| Colour designation                | White Wood                                                                                                            |
| Colour designation of cover panel | White Wood                                                                                                            |
| Other colour designations         | Handle: Chrome                                                                                                        |
| With lighting                     | No                                                                                                                    |
| Smart home compatible             | No                                                                                                                    |