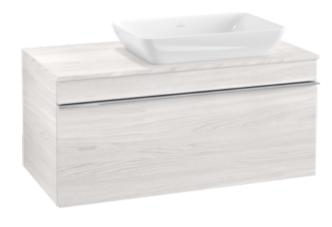

## VENTICELLO VANITY UNIT ANGULAR

## PRODUCT INFORMATION

| Article title                     | Villeroy & Boch Venticello Vanity<br>unit, 1 pull-out compartment, 957 x<br>436 x 502 mm, White Wood / White<br>Wood  |
|-----------------------------------|-----------------------------------------------------------------------------------------------------------------------|
| Article number                    | A94801E8                                                                                                              |
| Assembly / Assembly type          | wall-mounted                                                                                                          |
| Type of opening                   | 1 pull-out compartment                                                                                                |
| Equipment                         | 1 x wide glass drawer divider , 2 x<br>narrow glass drawer divider 1 x<br>accessory box L 1 x pull-out<br>compartment |
| Scope of delivery                 | $1 \times \text{vanity unit}$ , $1 \times \text{fastening set}$                                                       |
| Position of washbasin             | washbasin on right                                                                                                    |
| Furniture with tap hole           | Tap hole pre-drilled at the factory                                                                                   |
| Depth in mm                       | 502                                                                                                                   |
| Width in mm                       | 957                                                                                                                   |
| Height in mm                      | 436                                                                                                                   |
| Depth with handle mm              | 502                                                                                                                   |
| Depth without handle mm           | 477                                                                                                                   |
| Collection                        | Venticello                                                                                                            |
| Suitable for                      | selected surface-mounted washbasins                                                                                   |
| Function                          | with SoftClosing                                                                                                      |
| Material front                    | MDF                                                                                                                   |
| Surface of front                  | Film                                                                                                                  |
| Material body                     | Chipboard                                                                                                             |
| Surface of body                   | Direct coating                                                                                                        |
| Material cover panel              | Chipboard                                                                                                             |
| Other material                    | Handle: aluminium                                                                                                     |
| Other surfaces                    | Handle: Chrome, glossy                                                                                                |
| Shape                             | Angular                                                                                                               |
| Colour designation                | White Wood                                                                                                            |
| Colour designation of cover panel | White Wood                                                                                                            |
| Other colour designations         | Handle: Chrome                                                                                                        |
| With lighting                     | No                                                                                                                    |
| Smart home compatible             | No                                                                                                                    |