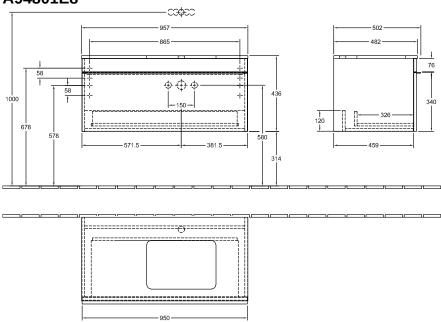

## TECHNICAL DRAWINGS

## A94801E8

## PRODUCT INFORMATION

| Article title                     | Villeroy & Boch Venticello Vanity<br>unit, 1 pull-out compartment, 957 x<br>436 x 502 mm, White Wood / White<br>Wood  |
|-----------------------------------|-----------------------------------------------------------------------------------------------------------------------|
| Article number                    | A94801E8                                                                                                              |
| Assembly / Assembly type          | wall-mounted                                                                                                          |
| Type of opening                   | 1 pull-out compartment                                                                                                |
| Equipment                         | 1 x wide glass drawer divider , 2 x<br>narrow glass drawer divider 1 x<br>accessory box L 1 x pull-out<br>compartment |
| Scope of delivery                 | $1 \times \text{vanity unit}$ , $1 \times \text{fastening set}$                                                       |
| Position of washbasin             | washbasin on right                                                                                                    |
| Furniture with tap hole           | Tap hole pre-drilled at the factory                                                                                   |
| Depth in mm                       | 502                                                                                                                   |
| Width in mm                       | 957                                                                                                                   |
| Height in mm                      | 436                                                                                                                   |
| Depth with handle mm              | 502                                                                                                                   |
| Depth without handle mm           | 477                                                                                                                   |
| Collection                        | Venticello                                                                                                            |
| Suitable for                      | selected surface-mounted washbasins                                                                                   |
| Function                          | with SoftClosing                                                                                                      |
| Material front                    | MDF                                                                                                                   |
| Surface of front                  | Film                                                                                                                  |
| Material body                     | Chipboard                                                                                                             |
| Surface of body                   | Direct coating                                                                                                        |
| Material cover panel              | Chipboard                                                                                                             |
| Other material                    | Handle: aluminium                                                                                                     |
| Other surfaces                    | Handle: Chrome, glossy                                                                                                |
| Shape                             | Angular                                                                                                               |
| Colour designation                | White Wood                                                                                                            |
| Colour designation of cover panel | White Wood                                                                                                            |
| Other colour designations         | Handle: Chrome                                                                                                        |
| With lighting                     | No                                                                                                                    |
| Smart home compatible             | No                                                                                                                    |