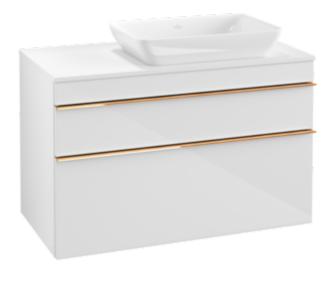

# PRODUCT INFORMATION

| Article title                     | Villeroy & Boch Venticello Vanity<br>unit, 2 pull-out compartments, 957 x<br>606 x 502 mm, Glossy White /<br>Glossy White |
|-----------------------------------|---------------------------------------------------------------------------------------------------------------------------|
| Article number                    | A94305DH                                                                                                                  |
| Assembly / Assembly type          | wall-mounted                                                                                                              |
| Type of opening                   | 2 pull-out compartments                                                                                                   |
| Equipment                         | 1 x wide glass drawer divider , 2 x<br>narrow glass drawer divider 1 x<br>accessory box L 2 x pull-out<br>compartment     |
| Scope of delivery                 | $1 \times \text{vanity unit}$ , $1 \times \text{fastening set}$                                                           |
| Position of washbasin             | washbasin on right                                                                                                        |
| Furniture with tap hole           | Tap hole pre-drilled at the factory                                                                                       |
| Depth in mm                       | 502                                                                                                                       |
| Width in mm                       | 957                                                                                                                       |
| Height in mm                      | 606                                                                                                                       |
| Depth with handle mm              | 502                                                                                                                       |
| Depth without handle mm           | 477                                                                                                                       |
| Collection                        | Venticello                                                                                                                |
| Suitable for                      | selected surface-mounted washbasins                                                                                       |
| Function                          | with SoftClosing                                                                                                          |
| Material front                    | MDF                                                                                                                       |
| Surface of front                  | Film                                                                                                                      |
| Material body                     | MDF                                                                                                                       |
| Surface of body                   | Film                                                                                                                      |
| Material cover panel              | MDF                                                                                                                       |
| Other material                    | Handle: aluminium                                                                                                         |
| Other surfaces                    | Handle: Copper, glossy                                                                                                    |
| Shape                             | Angular                                                                                                                   |
| Colour designation                | Glossy White                                                                                                              |
| Colour designation of cover panel | Glossy White                                                                                                              |
| Other colour designations         | Handle: Copper                                                                                                            |
| With lighting                     | No                                                                                                                        |
| Smart home compatible             | No                                                                                                                        |