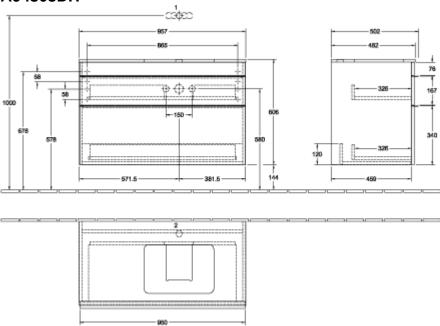

ite                                                                                                              |
| Colour designation of cover panel | Glossy White                                                                                                              |
| Other colour designations         | Handle: Copper                                                                                                            |
| With lighting                     | No                                                                                                                        |
| Smart home compatible             | No                                                                                                                        |

# TECHNICAL DRAWINGS

### A94305DH



#### A94305DH