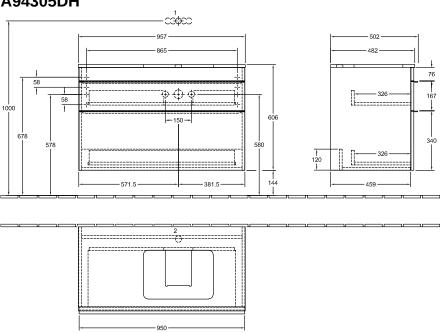

|
| Colour designation of cover panel | Glossy White                                                                                                              |
| Other colour designations         | Handle: Copper                                                                                                            |
| With lighting                     | No                                                                                                                        |
| Smart home compatible             | No                                                                                                                        |

# TECHNICAL DRAWINGS

### A94305DH



#### A94305DH