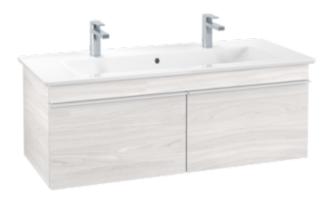

## PRODUCT INFORMATION

| Article title                      | Villeroy & Boch Venticello Vanity<br>unit, 2 pull-out compartments, 1153<br>x 420 x 502 mm, White Wood /<br>White Wood |
|------------------------------------|------------------------------------------------------------------------------------------------------------------------|
| Article number                     | A93802E8                                                                                                               |
| Assembly / Assembly type           | wall-mounted                                                                                                           |
| Type of opening                    | 2 pull-out compartments                                                                                                |
| Equipment                          | 2 x wide glass drawer divider , 4 x<br>narrow glass drawer divider 2 x<br>accessory box L 2 x pull-out<br>compartment  |
| Scope of delivery                  | 1x vanity unit , $1x$ fastening set                                                                                    |
| Position of washbasin              | washbasin on the middle                                                                                                |
| Depth in mm                        | 502                                                                                                                    |
| Width in mm                        | 1153                                                                                                                   |
| Height in mm                       | 420                                                                                                                    |
| Depth with handle mm               | 502                                                                                                                    |
| Depth without handle mm            | 477                                                                                                                    |
| Collection                         | Venticello                                                                                                             |
| Tap fitting / Tap hole information | vanity washbasin 4104 CK only<br>available in combination with a<br>push-open valve                                    |
| Suitable for                       | selected vanity washbasins                                                                                             |
| Function                           | with SoftClosing                                                                                                       |
| Material front                     | MDF                                                                                                                    |
| Surface of front                   | Film                                                                                                                   |
| Material body                      | Chipboard                                                                                                              |
| Surface of body                    | Direct coating                                                                                                         |
| Material cover panel               | Chipboard                                                                                                              |
| Other material                     | Handle: aluminium                                                                                                      |
| Other surfaces                     | Handle: Paint, matt                                                                                                    |
| Shape                              | Angular                                                                                                                |
| Colour designation                 | White Wood                                                                                                             |
| Colour designation of cover panel  | White Wood                                                                                                             |
| Other colour designations          | Handle: White                                                                                                          |
| With lighting                      | No                                                                                                                     |
| Smart home compatible              | No                                                                                                                     |