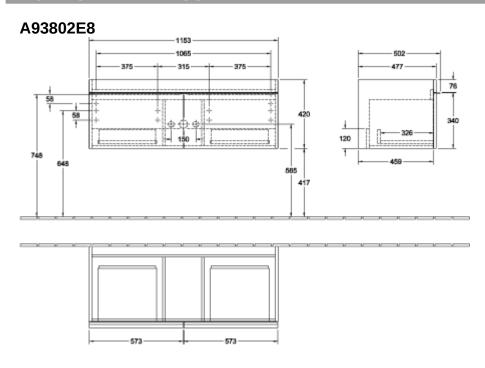

## TECHNICAL DRAWINGS

## PRODUCT INFORMATION

| Article title                      | Villeroy & Boch Venticello Vanity<br>unit, 2 pull-out compartments, 1153<br>x 420 x 502 mm, White Wood /<br>White Wood |
|------------------------------------|------------------------------------------------------------------------------------------------------------------------|
| Article number                     | A93802E8                                                                                                               |
| Assembly / Assembly type           | wall-mounted                                                                                                           |
| Type of opening                    | 2 pull-out compartments                                                                                                |
| Equipment                          | 2 x wide glass drawer divider , 4 x<br>narrow glass drawer divider 2 x<br>accessory box L 2 x pull-out<br>compartment  |
| Scope of delivery                  | 1x vanity unit , $1x$ fastening set                                                                                    |
| Position of washbasin              | washbasin on the middle                                                                                                |
| Depth in mm                        | 502                                                                                                                    |
| Width in mm                        | 1153                                                                                                                   |
| Height in mm                       | 420                                                                                                                    |
| Depth with handle mm               | 502                                                                                                                    |
| Depth without handle mm            | 477                                                                                                                    |
| Collection                         | Venticello                                                                                                             |
| Tap fitting / Tap hole information | vanity washbasin 4104 CK only<br>available in combination with a<br>push-open valve                                    |
| Suitable for                       | selected vanity washbasins                                                                                             |
| Function                           | with SoftClosing                                                                                                       |
| Material front                     | MDF                                                                                                                    |
| Surface of front                   | Film                                                                                                                   |
| Material body                      | Chipboard                                                                                                              |
| Surface of body                    | Direct coating                                                                                                         |
| Material cover panel               | Chipboard                                                                                                              |
| Other material                     | Handle: aluminium                                                                                                      |
| Other surfaces                     | Handle: Paint, matt                                                                                                    |
| Shape                              | Angular                                                                                                                |
| Colour designation                 | White Wood                                                                                                             |
| Colour designation of cover panel  | White Wood                                                                                                             |
| Other colour designations          | Handle: White                                                                                                          |
| With lighting                      | No                                                                                                                     |
| Smart home compatible              | No                                                                                                                     |