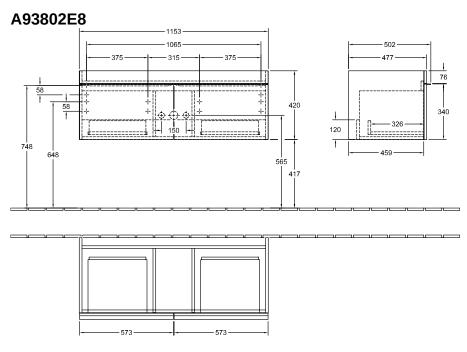

## TECHNICAL DRAWINGS

## PRODUCT INFORMATION

| Article title                      | Villeroy & Boch Venticello Vanity<br>unit, 2 pull-out compartments, 1153<br>x 420 x 502 mm, White Wood /<br>White Wood |
|------------------------------------|------------------------------------------------------------------------------------------------------------------------|
| Article number                     | A93802E8                                                                                                               |
| Assembly / Assembly type           | wall-mounted                                                                                                           |
| Type of opening                    | 2 pull-out compartments                                                                                                |
| Equipment                          | 2 x wide glass drawer divider , 4 x<br>narrow glass drawer divider 2 x<br>accessory box L 2 x pull-out<br>compartment  |
| Scope of delivery                  | 1x vanity unit , $1x$ fastening set                                                                                    |
| Position of washbasin              | washbasin on the middle                                                                                                |
| Depth in mm                        | 502                                                                                                                    |
| Width in mm                        | 1153                                                                                                                   |
| Height in mm                       | 420                                                                                                                    |
| Depth with handle mm               | 502                                                                                                                    |
| Depth without handle mm            | 477                                                                                                                    |
| Collection                         | Venticello                                                                                                             |
| Tap fitting / Tap hole information | vanity washbasin 4104 CK only<br>available in combination with a<br>push-open valve                                    |
| Suitable for                       | selected vanity washbasins                                                                                             |
| Function                           | with SoftClosing                                                                                                       |
| Material front                     | MDF                                                                                                                    |
| Surface of front                   | Film                                                                                                                   |
| Material body                      | Chipboard                                                                                                              |
| Surface of body                    | Direct coating                                                                                                         |
| Material cover panel               | Chipboard                                                                                                              |
| Other material                     | Handle: aluminium                                                                                                      |
| Other surfaces                     | Handle: Paint, matt                                                                                                    |
| Shape                              | Angular                                                                                                                |
| Colour designation                 | White Wood                                                                                                             |
| Colour designation of cover panel  | White Wood                                                                                                             |
| Other colour designations          | Handle: White                                                                                                          |
| With lighting                      | No                                                                                                                     |
| Smart home compatible              | No                                                                                                                     |