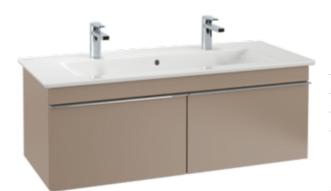

## PRODUCT INFORMATION

| Article title                      | Villeroy & Boch Venticello Vanity<br>unit, 2 pull-out compartments, 1153<br>x 420 x 502 mm, Volcano Black /<br>Volcano Black |
|------------------------------------|------------------------------------------------------------------------------------------------------------------------------|
| Article number                     | A93801VL                                                                                                                     |
| Assembly / Assembly type           | wall-mounted                                                                                                                 |
| Type of opening                    | 2 pull-out compartments                                                                                                      |
| Equipment                          | 2 x wide glass drawer divider , 4 x<br>narrow glass drawer divider 2 x<br>accessory box L 2 x pull-out<br>compartment        |
| Scope of delivery                  | $1 	ext{ x vanity unit}$ , $1 	ext{ x fastening set}$                                                                        |
| Position of washbasin              | washbasin on the middle                                                                                                      |
| Depth in mm                        | 502                                                                                                                          |
| Width in mm                        | 1153                                                                                                                         |
| Height in mm                       | 420                                                                                                                          |
| Depth with handle mm               | 502                                                                                                                          |
| Depth without handle mm            | 477                                                                                                                          |
| Collection                         | Venticello                                                                                                                   |
| Tap fitting / Tap hole information | vanity washbasin 4104 CK only<br>available in combination with a<br>push-open valve                                          |
| Suitable for                       | selected vanity washbasins                                                                                                   |
| Function                           | with SoftClosing                                                                                                             |
| Material front                     | Chipboard                                                                                                                    |
| Surface of front                   | Lacquer coating                                                                                                              |
| Material body                      | Chipboard                                                                                                                    |
| Surface of body                    | Lacquer coating                                                                                                              |
| Material cover panel               | Chipboard                                                                                                                    |
| Other material                     | Handle: aluminium                                                                                                            |
| Other surfaces                     | Handle: Chrome, glossy                                                                                                       |
| Shape                              | Angular                                                                                                                      |
| Colour designation                 | Volcano Black                                                                                                                |
| Colour designation of cover panel  | Volcano Black                                                                                                                |
| Other colour designations          | Handle: Chrome                                                                                                               |
| With lighting                      | No                                                                                                                           |
| Smart home compatible              | No                                                                                                                           |