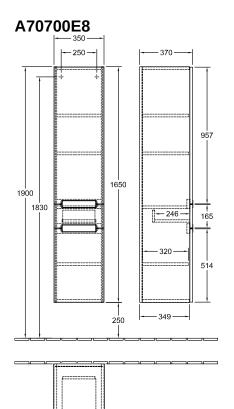

## TECHNICAL DRAWINGS

- 346 -

## PRODUCT INFORMATION

| Article title             | Villeroy & Boch Subway 2.0 Tall<br>cabinet, 1 drawer, 2 doors, 350 x<br>1650 x 370 mm, White Wood |
|---------------------------|---------------------------------------------------------------------------------------------------|
| Article number            | A70700E8                                                                                          |
| Assembly / Assembly type  | wall-mounted                                                                                      |
| Type of opening           | 1 drawer, 2 doors                                                                                 |
| Door hinge                | hinges on left                                                                                    |
| Equipment                 | 2 x door , 1 x pull-out compartment<br>3 x shelf                                                  |
| Scope of delivery         | 1 x tall cabinet , 1 x fastening set                                                              |
| Depth in mm               | 370                                                                                               |
| Width in mm               | 350                                                                                               |
| Height in mm              | 1650                                                                                              |
| Collection                | Subway 2.0                                                                                        |
| Function                  | with SoftClosing                                                                                  |
| Material front            | MDF                                                                                               |
| Surface of front          | Film                                                                                              |
| Material body             | Chipboard                                                                                         |
| Surface of body           | Direct coating                                                                                    |
| Other material            | Handle: Plastic                                                                                   |
| Other surfaces            | Handle: Paint, matt                                                                               |
| Shape                     | Angular                                                                                           |
| Colour designation        | White Wood                                                                                        |
| Other colour designations | Handle: matt silver-coloured                                                                      |
| With lighting             | No                                                                                                |
| Smart home compatible     | No                                                                                                |