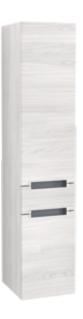

## SUBWAY 2.0 TALL CABINET ANGULAR

## PRODUCT INFORMATION

| Article title             | Villeroy & Boch Subway 2.0 Tall<br>cabinet, 1 drawer, 2 doors, 350 x<br>1650 x 370 mm, White Wood |
|---------------------------|---------------------------------------------------------------------------------------------------|
| Article number            | A70700E8                                                                                          |
| Assembly / Assembly type  | wall-mounted                                                                                      |
| Type of opening           | 1 drawer, 2 doors                                                                                 |
| Door hinge                | hinges on left                                                                                    |
| Equipment                 | 2 x door , 1 x pull-out compartment<br>3 x shelf                                                  |
| Scope of delivery         | 1 x tall cabinet , 1 x fastening set                                                              |
| Depth in mm               | 370                                                                                               |
| Width in mm               | 350                                                                                               |
| Height in mm              | 1650                                                                                              |
| Collection                | Subway 2.0                                                                                        |
| Function                  | with SoftClosing                                                                                  |
| Material front            | MDF                                                                                               |
| Surface of front          | Film                                                                                              |
| Material body             | Chipboard                                                                                         |
| Surface of body           | Direct coating                                                                                    |
| Other material            | Handle: Plastic                                                                                   |
| Other surfaces            | Handle: Paint, matt                                                                               |
| Shape                     | Angular                                                                                           |
| Colour designation        | White Wood                                                                                        |
| Other colour designations | Handle: matt silver-coloured                                                                      |
| With lighting             | No                                                                                                |
| Smart home compatible     | No                                                                                                |