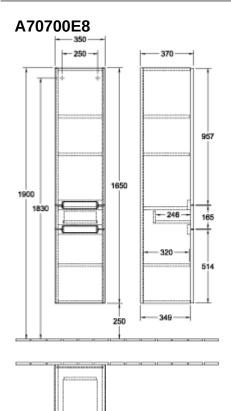

## TECHNICAL DRAWINGS

- 346 -

## PRODUCT INFORMATION

| Article title             | Villeroy & Boch Subway 2.0 Tall<br>cabinet, 1 drawer, 2 doors, 350 x<br>1650 x 370 mm, White Wood |
|---------------------------|---------------------------------------------------------------------------------------------------|
| Article number            | A70700E8                                                                                          |
| Assembly / Assembly type  | wall-mounted                                                                                      |
| Type of opening           | 1 drawer, 2 doors                                                                                 |
| Door hinge                | hinges on left                                                                                    |
| Equipment                 | 2 x door , 1 x pull-out compartment<br>3 x shelf                                                  |
| Scope of delivery         | 1 x tall cabinet , 1 x fastening set                                                              |
| Depth in mm               | 370                                                                                               |
| Width in mm               | 350                                                                                               |
| Height in mm              | 1650                                                                                              |
| Collection                | Subway 2.0                                                                                        |
| Function                  | with SoftClosing                                                                                  |
| Material front            | MDF                                                                                               |
| Surface of front          | Film                                                                                              |
| Material body             | Chipboard                                                                                         |
| Surface of body           | Direct coating                                                                                    |
| Other material            | Handle: Plastic                                                                                   |
| Other surfaces            | Handle: Paint, matt                                                                               |
| Shape                     | Angular                                                                                           |
| Colour designation        | White Wood                                                                                        |
| Other colour designations | Handle: matt silver-coloured                                                                      |
| With lighting             | No                                                                                                |
| Smart home compatible     | No                                                                                                |