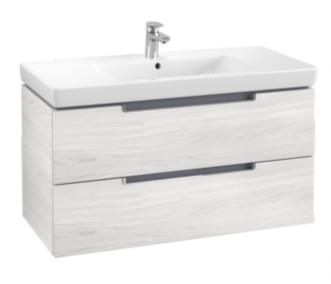

## SUBWAY 2.0 VANITY UNIT ANGULAR

## PRODUCT INFORMATION

| Article title             | Villeroy & Boch Subway 2.0 Vanity<br>unit, 2 pull-out compartments, 987 x<br>520 x 449 mm, White Wood                  |
|---------------------------|------------------------------------------------------------------------------------------------------------------------|
| Article number            | A69710E8                                                                                                               |
| Assembly / Assembly type  | wall-mounted                                                                                                           |
| Type of opening           | 2 pull-out compartments                                                                                                |
| Equipment                 | 6 x narrow glass drawer divider , 1 x accessory box S 1 x accessory box M 1 x accessory box L 2 x pull-out compartment |
| Scope of delivery         | $1 \times \text{ vanity unit}$ , $1 \times \text{ fastening set}$                                                      |
| Position of washbasin     | washbasin on the middle                                                                                                |
| Depth in mm               | 449                                                                                                                    |
| Width in mm               | 987                                                                                                                    |
| Height in mm              | 520                                                                                                                    |
| Collection                | Subway 2.0                                                                                                             |
| Suitable for              | selected vanity washbasins                                                                                             |
| Function                  | with SoftClosing                                                                                                       |
| Material front            | MDF                                                                                                                    |
| Surface of front          | Film                                                                                                                   |
| Material body             | Chipboard                                                                                                              |
| Surface of body           | Direct coating                                                                                                         |
| Other material            | Handle: Plastic                                                                                                        |
| Other surfaces            | Handle: Paint, glossy                                                                                                  |
| Shape                     | Angular                                                                                                                |
| Colour designation        | White Wood                                                                                                             |
| Other colour designations | Handle: glossy chrome-coloured                                                                                         |
| With lighting             | No                                                                                                                     |
| Smart home compatible     | No                                                                                                                     |