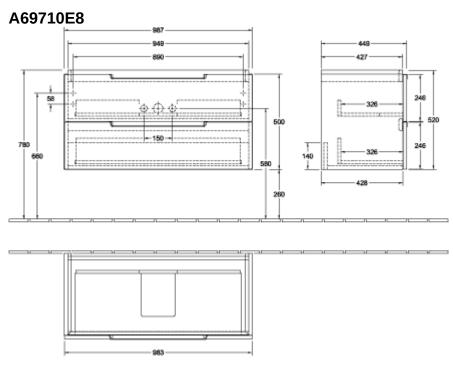

## TECHNICAL DRAWINGS

## PRODUCT INFORMATION

| Article title             | Villeroy & Boch Subway 2.0 Vanity<br>unit, 2 pull-out compartments, 987 x<br>520 x 449 mm, White Wood                  |
|---------------------------|------------------------------------------------------------------------------------------------------------------------|
| Article number            | A69710E8                                                                                                               |
| Assembly / Assembly type  | wall-mounted                                                                                                           |
| Type of opening           | 2 pull-out compartments                                                                                                |
| Equipment                 | 6 x narrow glass drawer divider , 1 x accessory box S 1 x accessory box M 1 x accessory box L 2 x pull-out compartment |
| Scope of delivery         | $1 \times \text{ vanity unit}$ , $1 \times \text{ fastening set}$                                                      |
| Position of washbasin     | washbasin on the middle                                                                                                |
| Depth in mm               | 449                                                                                                                    |
| Width in mm               | 987                                                                                                                    |
| Height in mm              | 520                                                                                                                    |
| Collection                | Subway 2.0                                                                                                             |
| Suitable for              | selected vanity washbasins                                                                                             |
| Function                  | with SoftClosing                                                                                                       |
| Material front            | MDF                                                                                                                    |
| Surface of front          | Film                                                                                                                   |
| Material body             | Chipboard                                                                                                              |
| Surface of body           | Direct coating                                                                                                         |
| Other material            | Handle: Plastic                                                                                                        |
| Other surfaces            | Handle: Paint, glossy                                                                                                  |
| Shape                     | Angular                                                                                                                |
| Colour designation        | White Wood                                                                                                             |
| Other colour designations | Handle: glossy chrome-coloured                                                                                         |
| With lighting             | No                                                                                                                     |
| Smart home compatible     | No                                                                                                                     |