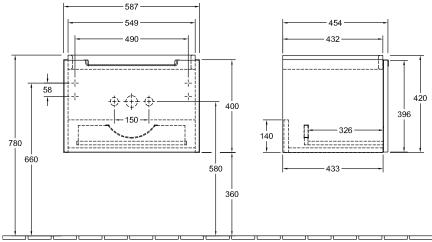

## TECHNICAL DRAWINGS

## A68700E8

## PRODUCT INFORMATION

| Article title             | Villeroy & Boch Subway 2.0 Vanity<br>unit, 1 pull-out compartment, 587 x<br>420 x 454 mm, White Wood |
|---------------------------|------------------------------------------------------------------------------------------------------|
| Article number            | A68700E8                                                                                             |
| Assembly / Assembly type  | wall-mounted                                                                                         |
| Type of opening           | 1 pull-out compartment                                                                               |
| Equipment                 | 1x accessory box L , $1x$ pull-out compartment                                                       |
| Scope of delivery         | 1 x vanity unit , 1 x fastening set                                                                  |
| Position of washbasin     | washbasin on the middle                                                                              |
| Depth in mm               | 454                                                                                                  |
| Width in mm               | 587                                                                                                  |
| Height in mm              | 420                                                                                                  |
| Collection                | Subway 2.0                                                                                           |
| Suitable for              | selected washbasins                                                                                  |
| Function                  | with SoftClosing                                                                                     |
| Material front            | MDF                                                                                                  |
| Surface of front          | Film                                                                                                 |
| Material body             | Chipboard                                                                                            |
| Surface of body           | Direct coating                                                                                       |
| Other material            | Handle: Plastic                                                                                      |
| Other surfaces            | Handle: Paint, matt                                                                                  |
| Shape                     | Angular                                                                                              |
| Colour designation        | White Wood                                                                                           |
| Other colour designations | Handle: matt silver-coloured                                                                         |
| With lighting             | No                                                                                                   |
| Smart home compatible     | No                                                                                                   |