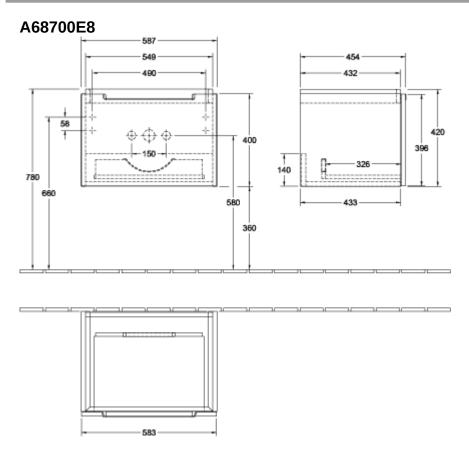

## TECHNICAL DRAWINGS

## A68700E8

## PRODUCT INFORMATION

| Article title             | Villeroy & Boch Subway 2.0 Vanity<br>unit, 1 pull-out compartment, 587 x<br>420 x 454 mm, White Wood |
|---------------------------|------------------------------------------------------------------------------------------------------|
| Article number            | A68700E8                                                                                             |
| Assembly / Assembly type  | wall-mounted                                                                                         |
| Type of opening           | 1 pull-out compartment                                                                               |
| Equipment                 | 1x accessory box L , $1x$ pull-out compartment                                                       |
| Scope of delivery         | 1 x vanity unit , 1 x fastening set                                                                  |
| Position of washbasin     | washbasin on the middle                                                                              |
| Depth in mm               | 454                                                                                                  |
| Width in mm               | 587                                                                                                  |
| Height in mm              | 420                                                                                                  |
| Collection                | Subway 2.0                                                                                           |
| Suitable for              | selected washbasins                                                                                  |
| Function                  | with SoftClosing                                                                                     |
| Material front            | MDF                                                                                                  |
| Surface of front          | Film                                                                                                 |
| Material body             | Chipboard                                                                                            |
| Surface of body           | Direct coating                                                                                       |
| Other material            | Handle: Plastic                                                                                      |
| Other surfaces            | Handle: Paint, matt                                                                                  |
| Shape                     | Angular                                                                                              |
| Colour designation        | White Wood                                                                                           |
| Other colour designations | Handle: matt silver-coloured                                                                         |
| With lighting             | No                                                                                                   |
| Smart home compatible     | No                                                                                                   |