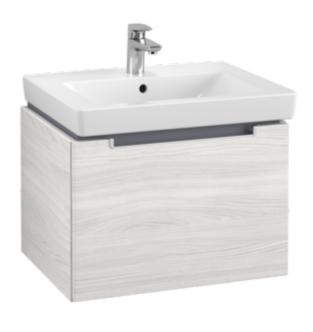

## PRODUCT INFORMATION

| Article title             | Villeroy & Boch Subway 2.0 Vanity<br>unit, 1 pull-out compartment, 587 x<br>420 x 454 mm, White Wood |
|---------------------------|------------------------------------------------------------------------------------------------------|
| Article number            | A68700E8                                                                                             |
| Assembly / Assembly type  | wall-mounted                                                                                         |
| Type of opening           | 1 pull-out compartment                                                                               |
| Equipment                 | 1x accessory box L , $1x$ pull-out compartment                                                       |
| Scope of delivery         | 1 x vanity unit , 1 x fastening set                                                                  |
| Position of washbasin     | washbasin on the middle                                                                              |
| Depth in mm               | 454                                                                                                  |
| Width in mm               | 587                                                                                                  |
| Height in mm              | 420                                                                                                  |
| Collection                | Subway 2.0                                                                                           |
| Suitable for              | selected washbasins                                                                                  |
| Function                  | with SoftClosing                                                                                     |
| Material front            | MDF                                                                                                  |
| Surface of front          | Film                                                                                                 |
| Material body             | Chipboard                                                                                            |
| Surface of body           | Direct coating                                                                                       |
| Other material            | Handle: Plastic                                                                                      |
| Other surfaces            | Handle: Paint, matt                                                                                  |
| Shape                     | Angular                                                                                              |
| Colour designation        | White Wood                                                                                           |
| Other colour designations | Handle: matt silver-coloured                                                                         |
| With lighting             | No                                                                                                   |
| Smart home compatible     | No                                                                                                   |