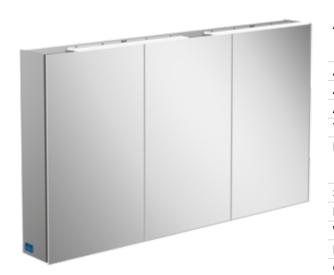

## MY VIEW ONE SURFACE-MOUNTED MIRROR CABINET RECTANGLE

## PRODUCT INFORMATION

| Article title            | Villeroy & Boch My View One<br>Surface-mounted mirror cabinet,<br>with lighting, 1307 x 746 x 159 mm                  |
|--------------------------|-----------------------------------------------------------------------------------------------------------------------|
| Article number           | A441G300                                                                                                              |
| Assembly / Assembly type | wall-mounted                                                                                                          |
| Assembly instructions    | Mounted on the wall                                                                                                   |
| Type of opening          | 3 doors                                                                                                               |
| Equipment                | 2 x surface-mounted light , 3 x door<br>4 x glass shelf 1 x magnifying mirror<br>1 x magnetic strip switch and socket |
| Scope of delivery        | 1 x mirror cabinet , 1 x fastening set                                                                                |
| Depth in mm              | 159                                                                                                                   |
| Width in mm              | 1307                                                                                                                  |
| Height in mm             | 746                                                                                                                   |
| Collection               | My View One                                                                                                           |
| Function                 | with lighting                                                                                                         |
| Material front           | Glass                                                                                                                 |
| Surface of front         | Mirror glass                                                                                                          |
| Material body            | aluminium                                                                                                             |
| Surface of body          | Mirror glass                                                                                                          |
| Shape                    | Rectangle                                                                                                             |
| With lighting            | Yes                                                                                                                   |
| Smart home compatible    | No                                                                                                                    |