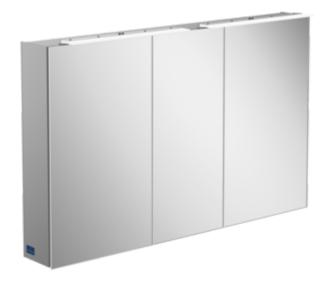

## PRODUCT INFORMATION

| Article title            | Villeroy & Boch My View One<br>Surface-mounted mirror cabinet,<br>with lighting, 1207 x 746 x 159 mm                           |
|--------------------------|--------------------------------------------------------------------------------------------------------------------------------|
| Article number           | A440G200                                                                                                                       |
| Assembly / Assembly type | wall-mounted                                                                                                                   |
| Assembly instructions    | Mounted on the wall                                                                                                            |
| Type of opening          | 3 doors                                                                                                                        |
| Equipment                | $2\ x$ surface-mounted light , $3\ x$ door $4\ x$ glass shelf $1\ x$ magnifying mirror $1\ x$ magnetic strip switch and socket |
| Scope of delivery        | 1x mirror cabinet , $1x$ fastening set                                                                                         |
| Depth in mm              | 159                                                                                                                            |
| Width in mm              | 1207                                                                                                                           |
| Height in mm             | 746                                                                                                                            |
| Collection               | My View One                                                                                                                    |
| Function                 | with lighting                                                                                                                  |
| Material front           | Glass                                                                                                                          |
| Surface of front         | Mirror glass                                                                                                                   |
| Material body            | aluminium                                                                                                                      |
| Surface of body          | Mirror glass                                                                                                                   |
| Shape                    | Rectangle                                                                                                                      |
| With lighting            | Yes                                                                                                                            |
| Smart home compatible    | No                                                                                                                             |