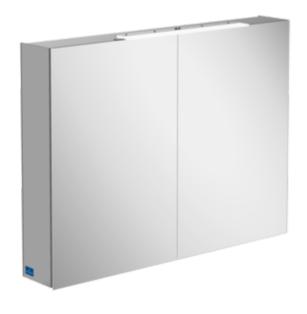

## MY VIEW ONE SURFACE-MOUNTED MIRROR CABINET RECTANGLE

## PRODUCT INFORMATION

| Article title            | Villeroy & Boch My View One<br>Surface-mounted mirror cabinet,<br>with lighting, 1007 x 746 x 159 mm                  |
|--------------------------|-----------------------------------------------------------------------------------------------------------------------|
| Article number           | A440G100                                                                                                              |
| Assembly / Assembly type | wall-mounted                                                                                                          |
| Assembly instructions    | Mounted on the wall                                                                                                   |
| Type of opening          | 2 doors                                                                                                               |
| Equipment                | 1 x surface-mounted light , 2 x door<br>4 x glass shelf 1 x magnifying mirror<br>1 x magnetic strip switch and socket |
| Scope of delivery        | 1 x mirror cabinet , 1 x fastening set                                                                                |
| Depth in mm              | 159                                                                                                                   |
| Width in mm              | 1007                                                                                                                  |
| Height in mm             | 746                                                                                                                   |
| Collection               | My View One                                                                                                           |
| Function                 | with lighting                                                                                                         |
| Material front           | Glass                                                                                                                 |
| Surface of front         | Mirror glass                                                                                                          |
| Material body            | aluminium                                                                                                             |
| Surface of body          | Mirror glass                                                                                                          |
| Shape                    | Rectangle                                                                                                             |
| With lighting            | Yes                                                                                                                   |
| Smart home compatible    | No                                                                                                                    |