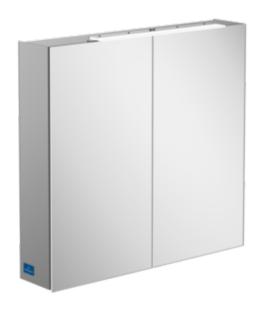

### MY VIEW ONE SURFACE-MOUNTED MIRROR CABINET RECTANGLE

### PRODUCT INFORMATION

| Article title            | Villeroy & Boch My View One<br>Surface-mounted mirror cabinet,<br>with lighting, 807 x 746 x 159 mm                   |
|--------------------------|-----------------------------------------------------------------------------------------------------------------------|
| Article number           | A439G800                                                                                                              |
| Assembly / Assembly type | wall-mounted                                                                                                          |
| Assembly instructions    | Mounted on the wall                                                                                                   |
| Type of opening          | 2 doors                                                                                                               |
| Equipment                | 1 x surface-mounted light , 2 x door<br>2 x glass shelf 1 x magnifying mirror<br>1 x magnetic strip switch and socket |
| Scope of delivery        | $1\mathrm{x}$ mirror cabinet , $1\mathrm{x}$ fastening set                                                            |
| Depth in mm              | 159                                                                                                                   |
| Width in mm              | 807                                                                                                                   |
| Height in mm             | 746                                                                                                                   |
| Collection               | My View One                                                                                                           |
| Function                 | with lighting                                                                                                         |
| Material front           | Glass                                                                                                                 |
| Surface of front         | Mirror glass                                                                                                          |
| Material body            | aluminium                                                                                                             |
| Surface of body          | Mirror glass                                                                                                          |
| Shape                    | Rectangle                                                                                                             |
| With lighting            | Yes                                                                                                                   |
| Smart home compatible    | No                                                                                                                    |