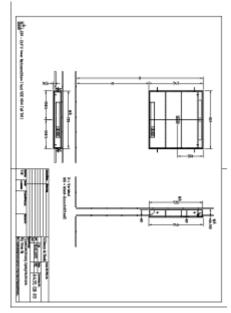

t         | Mirror glass                                                                                       |
| Material body            | aluminium                                                                                          |
| Surface of body          | E6 EV1                                                                                             |
| Shape                    | Rectangle                                                                                          |
| With lighting            | Yes                                                                                                |
| Smart home compatible    | No                                                                                                 |

# TECHNICAL DRAWINGS

### A435G800



### A435G800