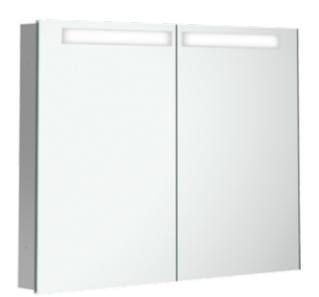

#### PRODUCT INFORMATION

| Article title            | Villeroy & Boch My View In Built-in<br>mirror cabinet, with lighting, 801 x<br>747 x 107 mm        |
|--------------------------|----------------------------------------------------------------------------------------------------|
| Article number           | A435G800                                                                                           |
| Assembly / Assembly type | wall-mounted                                                                                       |
| Assembly instructions    | Built-into the wall                                                                                |
| Type of opening          | 2 doors                                                                                            |
| Equipment                | 2 x door , 4 x glass shelf 1 x<br>magnifying mirror 1 x magnetic strip<br>sensor switch and socket |
| Scope of delivery        | 1  x mirror cabinet , $1  x$ fastening set                                                         |
| Depth in mm              | 107                                                                                                |
| Width in mm              | 801                                                                                                |
| Height in mm             | 747                                                                                                |
| Collection               | My View In                                                                                         |
| Function                 | with lighting                                                                                      |
| Material front           | Glass                                                                                              |
| Surface of front         | Mirror glass                                                                                       |
| Material body            | aluminium                                                                                          |
| Surface of body          | E6 EV1                                                                                             |
| Shape                    | Rectangle                                                                                          |
| With lighting            | Yes                                                                                                |
| Smart home compatible    | No                                                                                                 |