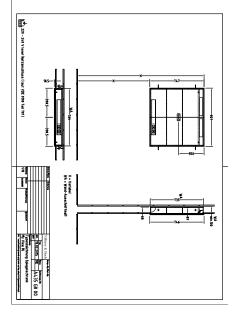

or glass                                                                                       |
| Material body            | aluminium                                                                                          |
| Surface of body          | E6 EV1                                                                                             |
| Shape                    | Rectangle                                                                                          |
| With lighting            | Yes                                                                                                |
| Smart home compatible    | No                                                                                                 |

# TECHNICAL DRAWINGS

### A435G800



### A435G800