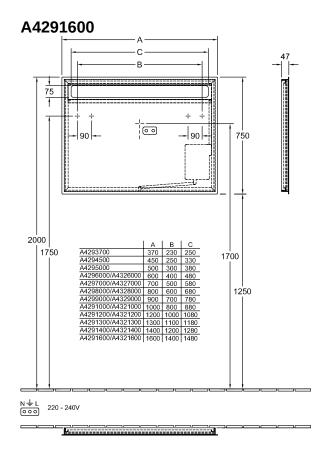

|
| Collection               | More To See 14                                                                       |
| Function                 | with lighting                                                                        |
| Material                 | Glass                                                                                |
| Shape                    | Rectangle                                                                            |
| With lighting            | Yes                                                                                  |
| Smart home compatible    | No                                                                                   |

## TECHNICAL DRAWINGS