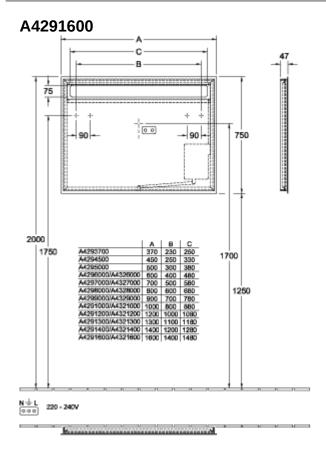

|
| Collection               | More To See 14                                                                       |
| Function                 | with lighting                                                                        |
| Material                 | Glass                                                                                |
| Shape                    | Rectangle                                                                            |
| With lighting            | Yes                                                                                  |
| Smart home compatible    | No                                                                                   |

## TECHNICAL DRAWINGS