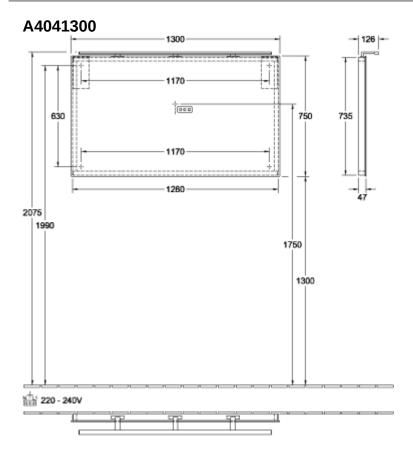

|
| Height in mm             | 750                                                                    |
| Collection               | More To See                                                            |
| Function                 | with lighting                                                          |
| Material                 | Glass                                                                  |
| Shape                    | Rectangle                                                              |
| With lighting            | Yes                                                                    |
| Smart home compatible    | No                                                                     |

## TECHNICAL DRAWINGS