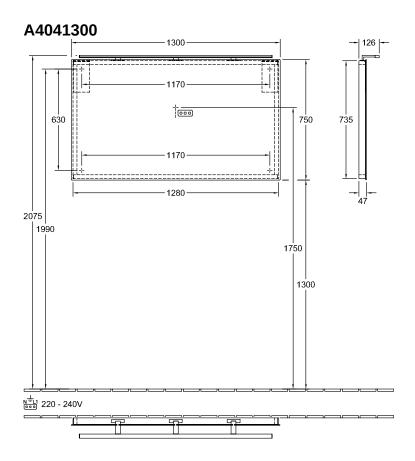

|
| Height in mm             | 750                                                                    |
| Collection               | More To See                                                            |
| Function                 | with lighting                                                          |
| Material                 | Glass                                                                  |
| Shape                    | Rectangle                                                              |
| With lighting            | Yes                                                                    |
| Smart home compatible    | No                                                                     |

## TECHNICAL DRAWINGS