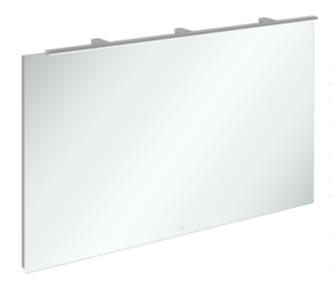

## MORE TO SEE MIRROR RECTANGLE

## PRODUCT INFORMATION

| Article title            | Villeroy & Boch More To See Mirror, with lighting, 1300 x 750 x 126 mm |
|--------------------------|------------------------------------------------------------------------|
| Article number           | A4041300                                                               |
| Assembly / Assembly type | wall-mounted                                                           |
| Equipment                | 1 x lamp                                                               |
| Scope of delivery        | 1 x mirror , 1 x fastening set                                         |
| Depth in mm              | 126                                                                    |
| Width in mm              | 1300                                                                   |
| Height in mm             | 750                                                                    |
| Collection               | More To See                                                            |
| Function                 | with lighting                                                          |
| Material                 | Glass                                                                  |
| Shape                    | Rectangle                                                              |
| With lighting            | Yes                                                                    |
| Smart home compatible    | No                                                                     |