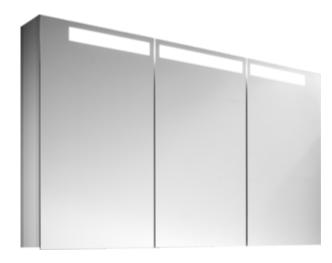

## PRODUCT INFORMATION

| Article title            | Villeroy & Boch Reflection Mirror cabinet, with lighting, 1300 x 740 x 159 mm |
|--------------------------|-------------------------------------------------------------------------------|
| Article number           | A357GD00                                                                      |
| Assembly / Assembly type | wall-mounted                                                                  |
| Type of opening          | 3 doors                                                                       |
| Equipment                | 3 x door , 4 x glass shelf pull switch and shaver socket                      |
| Scope of delivery        | 1 x mirror cabinet , 1 x fastening set                                        |
| Depth in mm              | 159                                                                           |
| Width in mm              | 1300                                                                          |
| Height in mm             | 740                                                                           |
| Collection               | Reflection                                                                    |
| Function                 | with lighting                                                                 |
| Material front           | Glass                                                                         |
| Surface of front         | Mirror glass                                                                  |
| Material body            | aluminium                                                                     |
| Surface of body          | E6 EV1                                                                        |
| Shape                    | Rectangle                                                                     |
| With lighting            | Yes                                                                           |
| Smart home compatible    | No                                                                            |