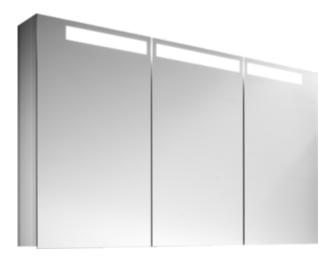

## REFLECTION MIRROR CABINET RECTANGLE

## PRODUCT INFORMATION

| Article title            | Villeroy & Boch Reflection Mirror<br>cabinet, with lighting, 1000 x 740 x<br>159 mm |
|--------------------------|-------------------------------------------------------------------------------------|
| Article number           | A357GA00                                                                            |
| Assembly / Assembly type | wall-mounted                                                                        |
| Type of opening          | 3 doors                                                                             |
| Equipment                | 3 x door , 4 x glass shelf pull switch and shaver socket                            |
| Scope of delivery        | 1 x mirror cabinet , 1 x fastening set                                              |
| Depth in mm              | 159                                                                                 |
| Width in mm              | 1000                                                                                |
| Height in mm             | 740                                                                                 |
| Collection               | Reflection                                                                          |
| Function                 | with lighting                                                                       |
| Material front           | Glass                                                                               |
| Surface of front         | Mirror glass                                                                        |
| Material body            | aluminium                                                                           |
| Surface of body          | E6 EV1                                                                              |
| Shape                    | Rectangle                                                                           |
| With lighting            | Yes                                                                                 |
| Smart home compatible    | No                                                                                  |