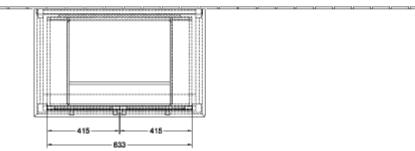

ut/Grey-White Marble                                                                                                                                    |
| Other colour designations         | Handle: Chrome                                                                                                                                              |
| With lighting                     | No                                                                                                                                                          |
| Smart home compatible             | No                                                                                                                                                          |

# TECHNICAL DRAWINGS

# 8979A1R1 985 820 30 487 487 481



### 8979A1R1