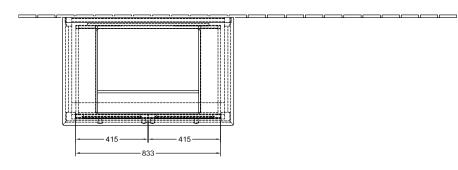

le                                                                                                                                    |
| Other colour designations         | Handle: Chrome                                                                                                                                              |
| With lighting                     | No                                                                                                                                                          |
| Smart home compatible             | No                                                                                                                                                          |

# TECHNICAL DRAWINGS

# 8979A1R1 985 820 30 487 487 481



### 8979A1R1