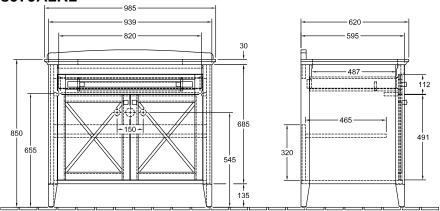

rble                                                                                                                                    |
| Other colour designations         | Handle: Chrome                                                                                                                                              |
| With lighting                     | No                                                                                                                                                          |
| Smart home compatible             | No                                                                                                                                                          |

# TECHNICAL DRAWINGS

# 8979A1R1 985 820 30 487 487 481



### 8979A1R1