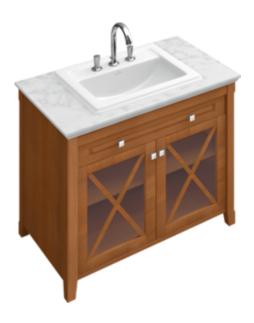

### PRODUCT INFORMATION

| Article title                     | Villeroy & Boch Hommage Vanity<br>unit with washbasin, 1 drawer, 2<br>doors, 985 x 905 x 620 mm,<br>Walnut/Grey-White Marble / Walnut/<br>Grey-White Marble |
|-----------------------------------|-------------------------------------------------------------------------------------------------------------------------------------------------------------|
| Article number                    | 8979A1R1                                                                                                                                                    |
| Assembly / Assembly type          | floor-standing                                                                                                                                              |
| Type of opening                   | 1 drawer, 2 doors                                                                                                                                           |
| Equipment                         | $1\ x$ pull-out compartment , $2\ x$ door $1\ x$ shelf $1\ x$ marble countertop with ledge                                                                  |
| Scope of delivery                 | $1\ x$ built-in washbasin , $1\ x$ vanity unit $1\ x$ fastening set                                                                                         |
| Position of washbasin             | washbasin on the middle                                                                                                                                     |
| Depth in mm                       | 620                                                                                                                                                         |
| Width in mm                       | 985                                                                                                                                                         |
| Height in mm                      | 905                                                                                                                                                         |
| Collection                        | Hommage                                                                                                                                                     |
| Function                          | with SoftClosing                                                                                                                                            |
| Material front                    | Solid wood                                                                                                                                                  |
| Material body                     | Chipboard                                                                                                                                                   |
| Surface of body                   | Veneer                                                                                                                                                      |
| Material cover panel              | Marble                                                                                                                                                      |
| Other material                    | Handle: Ceramic Washbasin:<br>Ceramic                                                                                                                       |
| Other surfaces                    | Handle: glossy, Washbasin: glossy                                                                                                                           |
| Shape                             | Angular                                                                                                                                                     |
| Colour designation of cover panel | Walnut/Grey-White Marble                                                                                                                                    |
| Other colour designations         | Handle: Chrome                                                                                                                                              |
| With lighting                     | No                                                                                                                                                          |
| Smart home compatible             | No                                                                                                                                                          |