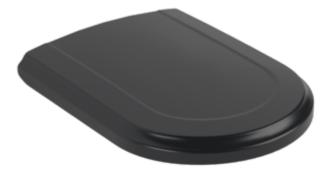

## PRODUCT INFORMATION

| Article title                        | Villeroy & Boch Hommage Toilet seat and cover, with automatic lowering mechanism (SoftClosing), with removable seat (QuickRelease), Pure Black |
|--------------------------------------|------------------------------------------------------------------------------------------------------------------------------------------------|
| Article number                       | 8809S1R7                                                                                                                                       |
| Scope of delivery                    | 1 x toilet seat and cover                                                                                                                      |
| Depth in mm                          | 485                                                                                                                                            |
| Width in mm                          | 430                                                                                                                                            |
| Height in mm                         | 80                                                                                                                                             |
| Collection                           | Hommage                                                                                                                                        |
| Function                             | <ul> <li>with automatic lowering<br/>mechanism (SoftClosing)</li> <li>with removable seat<br/>(QuickRelease)</li> </ul>                        |
| surface                              | glossy                                                                                                                                         |
| Colour name                          | Pure Black                                                                                                                                     |
| Shape                                | Oval                                                                                                                                           |
| Colour designation                   | Pure Black                                                                                                                                     |
| Antibacterial surface (with AntiBac) | No                                                                                                                                             |
| With TitanGlaze                      | No                                                                                                                                             |