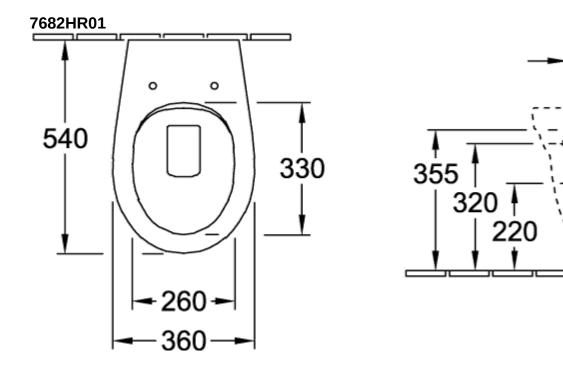

material Other surfaces Shape Colour designation Other colour designations Antibacterial surface (with AntiBac) Easy surface cleaning (CeramicPlus)                           | with removable seat (QuickRelease)  Sanitary ceramics White Alpin Toilet seat and cover: Duroplast Toilet seat and cover: glossy Oval White Alpin Toilet seat and cover: White Alpin No No              |
| Colour name Other material Other surfaces Shape Colour designation Other colour designations Antibacterial surface (with AntiBac) Easy surface cleaning (CeramicPlus) Rimless (mit DirectFlush) | with removable seat (QuickRelease)  Sanitary ceramics  White Alpin  Toilet seat and cover: Duroplast  Toilet seat and cover: glossy  Oval  White Alpin  Toilet seat and cover: White Alpin  No  No  Yes |

## TECHNICAL DRAWINGS