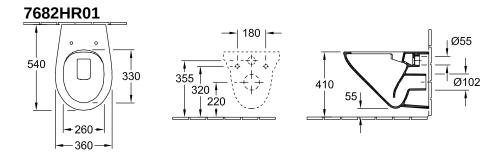

terial Other surfaces Shape Colour designation Other colour designations Antibacterial surface (with AntiBac) Easy surface cleaning (CeramicPlus)                           | with removable seat (QuickRelease)  Sanitary ceramics White Alpin Toilet seat and cover: Duroplast Toilet seat and cover: glossy Oval White Alpin Toilet seat and cover: White Alpin No No              |
| Colour name Other material Other surfaces Shape Colour designation Other colour designations Antibacterial surface (with AntiBac) Easy surface cleaning (CeramicPlus) Rimless (mit DirectFlush) | with removable seat (QuickRelease)  Sanitary ceramics  White Alpin  Toilet seat and cover: Duroplast  Toilet seat and cover: glossy  Oval  White Alpin  Toilet seat and cover: White Alpin  No  No  Yes |

## TECHNICAL DRAWINGS