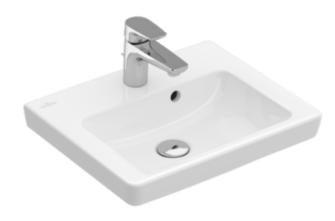

## PRODUCT INFORMATION

| Article title                        | Villeroy & Boch Subway 2.0<br>Handwashbasin, 500 x 400 x 140<br>mm, White Alpin, with overflow,<br>ground |
|--------------------------------------|-----------------------------------------------------------------------------------------------------------|
| Article number                       | 73155G01                                                                                                  |
| Assembly / Assembly type             | wall-mounted                                                                                              |
| Scope of delivery                    | 1 x handwashbasin , 1 x cut-out template                                                                  |
| Depth in mm                          | 400                                                                                                       |
| Width in mm                          | 500                                                                                                       |
| Height in mm                         | 140                                                                                                       |
| Interior depth                       | 95                                                                                                        |
| Collection                           | Subway 2.0                                                                                                |
| Suitable for                         | 1-hole mixer                                                                                              |
| Material                             | Sanitary ceramics                                                                                         |
| surface                              | glossy                                                                                                    |
| Colour name                          | White Alpin                                                                                               |
| With overflow                        | Yes                                                                                                       |
| Shape                                | Rectangle                                                                                                 |
| Colour designation                   | White Alpin                                                                                               |
| Antibacterial surface (with AntiBac) | No                                                                                                        |
| Easy surface cleaning (CeramicPlus)  | No                                                                                                        |
| Number of tap holes punched through  | 1                                                                                                         |
| Underside of washbasin               | ground                                                                                                    |
| Number of bowls                      | 1                                                                                                         |