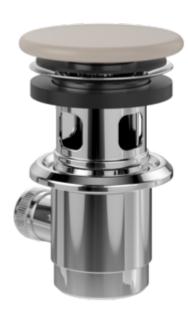

## ACCESSORIES CLOSABLE VALVE

## PRODUCT INFORMATION

| Article title             | Villeroy & Boch Accessories<br>Closable valve, 138 x 255 x 75 mm,<br>Almond CeramicPlus |
|---------------------------|-----------------------------------------------------------------------------------------|
| Article number            | 681000AM                                                                                |
| Scope of delivery         | 1 x valve                                                                               |
| Depth in mm               | 255                                                                                     |
| Width in mm               | 138                                                                                     |
| Height in mm              | 75                                                                                      |
| Diameter in mm            | 32                                                                                      |
| Collection                | Accessories                                                                             |
| Material                  | Sanitary ceramics                                                                       |
| Colour name               | Almond CeramicPlus                                                                      |
| Other material            | Valve body: Brass                                                                       |
| Other surfaces            | Valve body: chrome, glossy                                                              |
| Colour designation        | Almond                                                                                  |
| Other colour designations | Valve body: Chrome                                                                      |