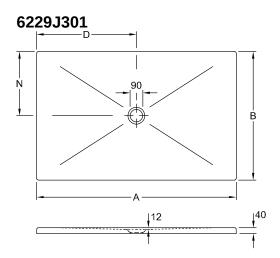

## TECHNICAL DRAWINGS

|         | A    | В    | D   | N   |
|---------|------|------|-----|-----|
|         | 1600 |      |     | 500 |
| 6231 S4 | 1400 | 900  | 700 | 450 |
|         | 1200 |      |     | 450 |
|         | 1000 | 800  | 500 | 400 |
| 6228 J5 | 1000 | 1000 | 500 | 500 |

|         | A    | В    | D   | N   |
|---------|------|------|-----|-----|
| 6232 45 | 1600 | 1000 | 800 | 500 |
| 6231 S4 | 1400 | 900  | 700 | 450 |
| 6230 N4 | 1200 | 900  | 600 | 450 |
| 6229 J3 | 1000 | 800  | 500 | 400 |
| 6228.15 | 1000 | 1000 | 500 | 500 |