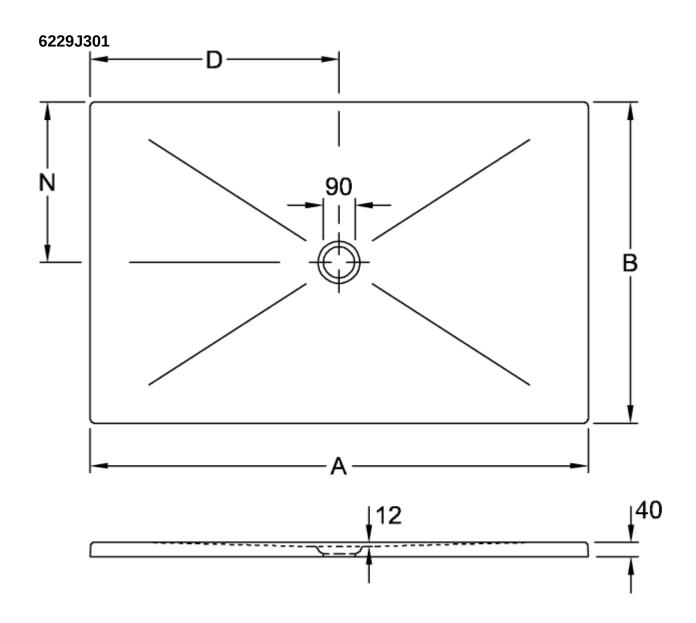

## TECHNICAL DRAWINGS

|         | A    | В    | D   | N   |
|---------|------|------|-----|-----|
|         | 1600 |      |     | 500 |
| 6231 S4 | 1400 | 900  | 700 | 450 |
|         | 1200 |      |     | 450 |
|         | 1000 | 800  | 500 | 400 |
| 6228 J5 | 1000 | 1000 | 500 | 500 |

|         | A    | В    | D   | N   |
|---------|------|------|-----|-----|
| 6232 45 | 1600 | 1000 | 800 | 500 |
| 6231 S4 | 1400 | 900  | 700 | 450 |
| 6230 N4 | 1200 | 900  | 600 | 450 |
| 6229 J3 | 1000 | 800  | 500 | 400 |
| 6228.15 | 1000 | 1000 | 500 | 500 |