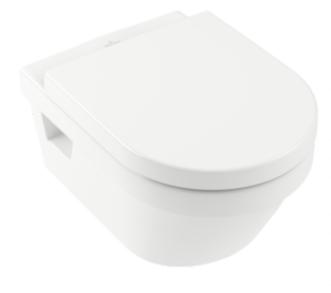

## PRODUCT INFORMATION

| Article title                                                                                                               | Villeroy & Boch Architectura<br>Washdown toilet, rimless, wall-<br>mounted, with AntiBac, White Alpin<br>AntiBac CeramicPlus |
|-----------------------------------------------------------------------------------------------------------------------------|------------------------------------------------------------------------------------------------------------------------------|
| Article number                                                                                                              | 5684R0T2                                                                                                                     |
| Assembly / Assembly type                                                                                                    | wall-mounted                                                                                                                 |
| Assembly instructions                                                                                                       | not suitable for installation with flush valves                                                                              |
| Scope of delivery                                                                                                           | 1 x washdown toilet, rimless                                                                                                 |
| Depth in mm                                                                                                                 | 530                                                                                                                          |
| Width in mm                                                                                                                 | 370                                                                                                                          |
| Height in mm                                                                                                                | 325                                                                                                                          |
| Collection                                                                                                                  | Architectura                                                                                                                 |
| Suitable for                                                                                                                | Concealed cistern                                                                                                            |
| Innovative flushing technology (with TwistFlush)                                                                            | No                                                                                                                           |
| Innovative flushing technology (with TwistFlush[e³])                                                                        | No                                                                                                                           |
| Flush volume I                                                                                                              | 3 / 4,5                                                                                                                      |
| Wall-mounted - floor-standing                                                                                               | wall-mounted                                                                                                                 |
| Material                                                                                                                    | Sanitary ceramics                                                                                                            |
| surface                                                                                                                     | glossy                                                                                                                       |
| Colour name                                                                                                                 |                                                                                                                              |
|                                                                                                                             | White Alpin AntiBac CeramicPlus                                                                                              |
| Design Awards                                                                                                               | White Alpin AntiBac CeramicPlus Universal Design Consumer Favorite 2014                                                      |
| Design Awards Shape                                                                                                         | Universal Design Consumer                                                                                                    |
|                                                                                                                             | Universal Design Consumer<br>Favorite 2014                                                                                   |
| Shape                                                                                                                       | Universal Design Consumer<br>Favorite 2014<br>Oval                                                                           |
| Shape Colour designation Antibacterial surface (with                                                                        | Universal Design Consumer<br>Favorite 2014<br>Oval<br>White Alpin                                                            |
| Shape Colour designation Antibacterial surface (with AntiBac) Easy surface cleaning                                         | Universal Design Consumer<br>Favorite 2014<br>Oval<br>White Alpin<br>Yes                                                     |
| Shape Colour designation Antibacterial surface (with AntiBac) Easy surface cleaning (CeramicPlus)                           | Universal Design Consumer<br>Favorite 2014<br>Oval<br>White Alpin<br>Yes                                                     |
| Shape Colour designation Antibacterial surface (with AntiBac) Easy surface cleaning (CeramicPlus) Rimless (mit DirectFlush) | Universal Design Consumer Favorite 2014 Oval White Alpin Yes Yes                                                             |