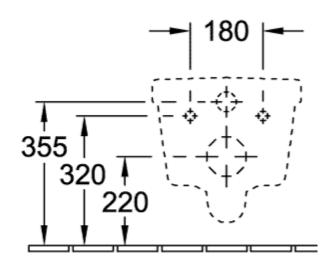

## TECHNICAL DRAWINGS

## PRODUCT INFORMATION

| Article title                                                                                                               | Villeroy & Boch Architectura<br>Washdown toilet, rimless, wall-<br>mounted, with AntiBac, White Alpin<br>AntiBac CeramicPlus |
|-----------------------------------------------------------------------------------------------------------------------------|------------------------------------------------------------------------------------------------------------------------------|
| Article number                                                                                                              | 5684R0T2                                                                                                                     |
| Assembly / Assembly type                                                                                                    | wall-mounted                                                                                                                 |
| Assembly instructions                                                                                                       | not suitable for installation with flush valves                                                                              |
| Scope of delivery                                                                                                           | 1 x washdown toilet, rimless                                                                                                 |
| Depth in mm                                                                                                                 | 530                                                                                                                          |
| Width in mm                                                                                                                 | 370                                                                                                                          |
| Height in mm                                                                                                                | 325                                                                                                                          |
| Collection                                                                                                                  | Architectura                                                                                                                 |
| Suitable for                                                                                                                | Concealed cistern                                                                                                            |
| Innovative flushing technology (with TwistFlush)                                                                            | No                                                                                                                           |
| Innovative flushing technology (with TwistFlush[e³])                                                                        | No                                                                                                                           |
| Flush volume I                                                                                                              | 3 / 4,5                                                                                                                      |
| Wall-mounted - floor-standing                                                                                               | wall-mounted                                                                                                                 |
| Material                                                                                                                    | Sanitary ceramics                                                                                                            |
| surface                                                                                                                     | glossy                                                                                                                       |
| Colour name                                                                                                                 |                                                                                                                              |
|                                                                                                                             | White Alpin AntiBac CeramicPlus                                                                                              |
| Design Awards                                                                                                               | White Alpin AntiBac CeramicPlus Universal Design Consumer Favorite 2014                                                      |
| Design Awards Shape                                                                                                         | Universal Design Consumer                                                                                                    |
|                                                                                                                             | Universal Design Consumer<br>Favorite 2014                                                                                   |
| Shape                                                                                                                       | Universal Design Consumer<br>Favorite 2014<br>Oval                                                                           |
| Shape Colour designation Antibacterial surface (with                                                                        | Universal Design Consumer<br>Favorite 2014<br>Oval<br>White Alpin                                                            |
| Shape Colour designation Antibacterial surface (with AntiBac) Easy surface cleaning                                         | Universal Design Consumer<br>Favorite 2014<br>Oval<br>White Alpin<br>Yes                                                     |
| Shape Colour designation Antibacterial surface (with AntiBac) Easy surface cleaning (CeramicPlus)                           | Universal Design Consumer<br>Favorite 2014<br>Oval<br>White Alpin<br>Yes                                                     |
| Shape Colour designation Antibacterial surface (with AntiBac) Easy surface cleaning (CeramicPlus) Rimless (mit DirectFlush) | Universal Design Consumer Favorite 2014 Oval White Alpin Yes Yes                                                             |