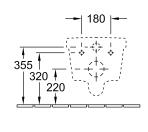

|
| Shape Colour designation Antibacterial surface (with AntiBac) Easy surface cleaning                                         | Universal Design Consumer<br>Favorite 2014<br>Oval<br>White Alpin<br>Yes                                                     |
| Shape Colour designation Antibacterial surface (with AntiBac) Easy surface cleaning (CeramicPlus)                           | Universal Design Consumer<br>Favorite 2014<br>Oval<br>White Alpin<br>Yes                                                     |
| Shape Colour designation Antibacterial surface (with AntiBac) Easy surface cleaning (CeramicPlus) Rimless (mit DirectFlush) | Universal Design Consumer Favorite 2014 Oval White Alpin Yes Yes                                                             |

## TECHNICAL DRAWINGS