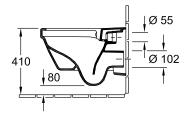

|
| Shape Colour designation Antibacterial surface (with AntiBac) Easy surface cleaning                                         | Universal Design Consumer<br>Favorite 2014<br>Oval<br>White Alpin<br>Yes                                                     |
| Shape Colour designation Antibacterial surface (with AntiBac) Easy surface cleaning (CeramicPlus)                           | Universal Design Consumer<br>Favorite 2014<br>Oval<br>White Alpin<br>Yes                                                     |
| Shape Colour designation Antibacterial surface (with AntiBac) Easy surface cleaning (CeramicPlus) Rimless (mit DirectFlush) | Universal Design Consumer Favorite 2014 Oval White Alpin Yes Yes                                                             |

## TECHNICAL DRAWINGS