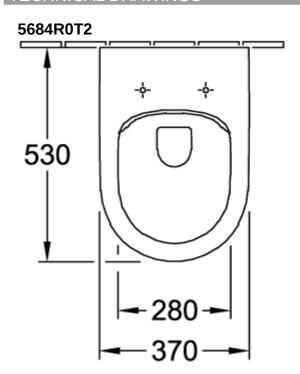

## TECHNICAL DRAWINGS

## PRODUCT INFORMATION

| Article title                                                                                                               | Villeroy & Boch Architectura<br>Washdown toilet, rimless, wall-<br>mounted, with AntiBac, White Alpin<br>AntiBac CeramicPlus |
|-----------------------------------------------------------------------------------------------------------------------------|------------------------------------------------------------------------------------------------------------------------------|
| Article number                                                                                                              | 5684R0T2                                                                                                                     |
| Assembly / Assembly type                                                                                                    | wall-mounted                                                                                                                 |
| Assembly instructions                                                                                                       | not suitable for installation with flush valves                                                                              |
| Scope of delivery                                                                                                           | 1 x washdown toilet, rimless                                                                                                 |
| Depth in mm                                                                                                                 | 530                                                                                                                          |
| Width in mm                                                                                                                 | 370                                                                                                                          |
| Height in mm                                                                                                                | 325                                                                                                                          |
| Collection                                                                                                                  | Architectura                                                                                                                 |
| Suitable for                                                                                                                | Concealed cistern                                                                                                            |
| Innovative flushing technology (with TwistFlush)                                                                            | No                                                                                                                           |
| Innovative flushing technology (with TwistFlush[e³])                                                                        | No                                                                                                                           |
| Flush volume I                                                                                                              | 3 / 4,5                                                                                                                      |
| Wall-mounted - floor-standing                                                                                               | wall-mounted                                                                                                                 |
| Material                                                                                                                    | Sanitary ceramics                                                                                                            |
| surface                                                                                                                     | glossy                                                                                                                       |
| Colour name                                                                                                                 |                                                                                                                              |
|                                                                                                                             | White Alpin AntiBac CeramicPlus                                                                                              |
| Design Awards                                                                                                               | White Alpin AntiBac CeramicPlus Universal Design Consumer Favorite 2014                                                      |
| Design Awards Shape                                                                                                         | Universal Design Consumer                                                                                                    |
|                                                                                                                             | Universal Design Consumer<br>Favorite 2014                                                                                   |
| Shape                                                                                                                       | Universal Design Consumer<br>Favorite 2014<br>Oval                                                                           |
| Shape Colour designation Antibacterial surface (with                                                                        | Universal Design Consumer<br>Favorite 2014<br>Oval<br>White Alpin                                                            |
| Shape Colour designation Antibacterial surface (with AntiBac) Easy surface cleaning                                         | Universal Design Consumer<br>Favorite 2014<br>Oval<br>White Alpin<br>Yes                                                     |
| Shape Colour designation Antibacterial surface (with AntiBac) Easy surface cleaning (CeramicPlus)                           | Universal Design Consumer<br>Favorite 2014<br>Oval<br>White Alpin<br>Yes                                                     |
| Shape Colour designation Antibacterial surface (with AntiBac) Easy surface cleaning (CeramicPlus) Rimless (mit DirectFlush) | Universal Design Consumer Favorite 2014 Oval White Alpin Yes Yes                                                             |