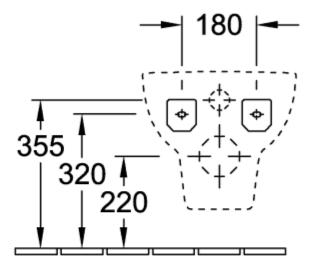

## PRODUCT INFORMATION

| Article title                                                     | Villeroy & Boch Joyce Washdown<br>toilet, rimless, wall-mounted, with<br>AntiBac, White Alpin AntiBac |
|-------------------------------------------------------------------|-------------------------------------------------------------------------------------------------------|
| Article number                                                    | 5607R0T1                                                                                              |
| Assembly / Assembly type                                          | wall-mounted                                                                                          |
| Assembly instructions                                             | not suitable for installation with flush valves                                                       |
| Scope of delivery                                                 | 1 x washdown toilet, rimless , 1 x fastening set                                                      |
| Depth in mm                                                       | 560                                                                                                   |
| Width in mm                                                       | 338                                                                                                   |
| Height in mm                                                      | 329                                                                                                   |
| Collection                                                        | Joyce                                                                                                 |
| Suitable for                                                      | Concealed cistern                                                                                     |
| Innovative flushing technology (with TwistFlush)                  | No                                                                                                    |
| Innovative flushing technology (with TwistFlush[e <sup>3</sup> ]) | No                                                                                                    |
| Flush volume I                                                    | 3/6                                                                                                   |
| Wall-mounted - floor-standing                                     | wall-mounted                                                                                          |
| Material                                                          | Sanitary ceramics                                                                                     |
| surface                                                           | glossy                                                                                                |
| Colour name                                                       | White Alpin AntiBac                                                                                   |
| Shape                                                             | Rectangle                                                                                             |
| Colour designation                                                | White Alpin                                                                                           |
| Antibacterial surface (with AntiBac)                              | Yes                                                                                                   |
| Easy surface cleaning<br>(CeramicPlus)                            | No                                                                                                    |
| Rimless (mit DirectFlush)                                         | Yes                                                                                                   |
| Flush type                                                        | Washdown toilet                                                                                       |
| Integrated freshness solution (with ViFresh)                      | No                                                                                                    |
| Outlet / outlet                                                   | horizontal outlet                                                                                     |

## TECHNICAL DRAWINGS

5607R0T1

5607R0T1