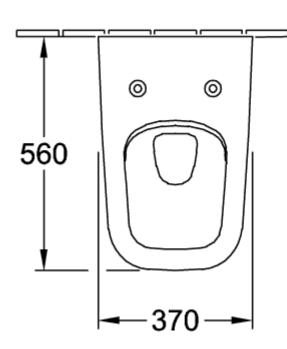

## PRODUCT INFORMATION

| Article title                                                     | Villeroy & Boch Joyce Washdown<br>toilet, rimless, wall-mounted, with<br>AntiBac, White Alpin AntiBac |
|-------------------------------------------------------------------|-------------------------------------------------------------------------------------------------------|
| Article number                                                    | 5607R0T1                                                                                              |
| Assembly / Assembly type                                          | wall-mounted                                                                                          |
| Assembly instructions                                             | not suitable for installation with flush valves                                                       |
| Scope of delivery                                                 | 1 x washdown toilet, rimless , 1 x fastening set                                                      |
| Depth in mm                                                       | 560                                                                                                   |
| Width in mm                                                       | 338                                                                                                   |
| Height in mm                                                      | 329                                                                                                   |
| Collection                                                        | Joyce                                                                                                 |
| Suitable for                                                      | Concealed cistern                                                                                     |
| Innovative flushing technology (with TwistFlush)                  | No                                                                                                    |
| Innovative flushing technology (with TwistFlush[e <sup>3</sup> ]) | No                                                                                                    |
| Flush volume I                                                    | 3/6                                                                                                   |
| Wall-mounted - floor-standing                                     | wall-mounted                                                                                          |
| Material                                                          | Sanitary ceramics                                                                                     |
| surface                                                           | glossy                                                                                                |
| Colour name                                                       | White Alpin AntiBac                                                                                   |
| Shape                                                             | Rectangle                                                                                             |
| Colour designation                                                | White Alpin                                                                                           |
| Antibacterial surface (with AntiBac)                              | Yes                                                                                                   |
| Easy surface cleaning<br>(CeramicPlus)                            | No                                                                                                    |
| Rimless (mit DirectFlush)                                         | Yes                                                                                                   |
| Flush type                                                        | Washdown toilet                                                                                       |
| Integrated freshness solution (with ViFresh)                      | No                                                                                                    |
| Outlet / outlet                                                   | horizontal outlet                                                                                     |

## TECHNICAL DRAWINGS

5607R0T1

5607R0T1