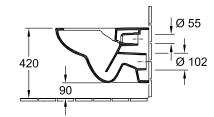

|
| Rimless (mit DirectFlush)                                         | Yes                                                                                                   |
| Flush type                                                        | Washdown toilet                                                                                       |
| Integrated freshness solution (with ViFresh)                      | No                                                                                                    |
| Outlet / outlet                                                   | horizontal outlet                                                                                     |

## TECHNICAL DRAWINGS

5607R0T1





5607R0T1