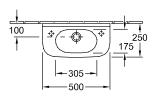

#### PRODUCT INFORMATION

| Article title                          | Villeroy & Boch O.novo<br>Handwashbasin Compact, 500 x<br>250 x 175 mm, White Alpin, with<br>overflow |
|----------------------------------------|-------------------------------------------------------------------------------------------------------|
| Article number                         | 53615301                                                                                              |
| Assembly / Assembly type               | wall-mounted                                                                                          |
| Scope of delivery                      | 1 x handwashbasin                                                                                     |
| Depth in mm                            | 250                                                                                                   |
| Width in mm                            | 500                                                                                                   |
| Height in mm                           | 175                                                                                                   |
| Interior depth                         | 115                                                                                                   |
| Collection                             | O.novo                                                                                                |
| Tap fitting / Tap hole information     | Please note: unclosable outlet valve<br>must be used with models without<br>overflow                  |
| Suitable for                           | 1-hole mixer                                                                                          |
| Material                               | Sanitary ceramics                                                                                     |
| surface                                | glossy                                                                                                |
| Colour name                            | White Alpin                                                                                           |
| With overflow                          | Yes                                                                                                   |
| Shape                                  | Oval                                                                                                  |
| Colour designation                     | White Alpin                                                                                           |
| Antibacterial surface (with AntiBac)   | No                                                                                                    |
| Easy surface cleaning<br>(CeramicPlus) | No                                                                                                    |
| Number of tap holes punched through    | 1                                                                                                     |
| Number of bowls                        | 1                                                                                                     |

# TECHNICAL DRAWINGS