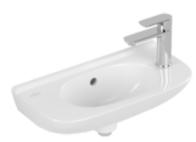

#### PRODUCT INFORMATION

| Article title                          | Villeroy & Boch O.novo<br>Handwashbasin Compact, 500 x<br>250 x 175 mm, White Alpin, with<br>overflow |
|----------------------------------------|-------------------------------------------------------------------------------------------------------|
| Article number                         | 53615301                                                                                              |
| Assembly / Assembly type               | wall-mounted                                                                                          |
| Scope of delivery                      | 1 x handwashbasin                                                                                     |
| Depth in mm                            | 250                                                                                                   |
| Width in mm                            | 500                                                                                                   |
| Height in mm                           | 175                                                                                                   |
| Interior depth                         | 115                                                                                                   |
| Collection                             | O.novo                                                                                                |
| Tap fitting / Tap hole information     | Please note: unclosable outlet valve<br>must be used with models without<br>overflow                  |
| Suitable for                           | 1-hole mixer                                                                                          |
| Material                               | Sanitary ceramics                                                                                     |
| surface                                | glossy                                                                                                |
| Colour name                            | White Alpin                                                                                           |
| With overflow                          | Yes                                                                                                   |
| Shape                                  | Oval                                                                                                  |
| Colour designation                     | White Alpin                                                                                           |
| Antibacterial surface (with AntiBac)   | No                                                                                                    |
| Easy surface cleaning<br>(CeramicPlus) | No                                                                                                    |
| Number of tap holes punched through    | 1                                                                                                     |
| Number of bowls                        | 1                                                                                                     |