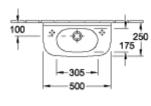

#### PRODUCT INFORMATION

| Article title                          | Villeroy & Boch O.novo<br>Handwashbasin Compact, 500 x<br>250 x 175 mm, White Alpin, with<br>overflow |
|----------------------------------------|-------------------------------------------------------------------------------------------------------|
| Article number                         | 53615301                                                                                              |
| Assembly / Assembly type               | wall-mounted                                                                                          |
| Scope of delivery                      | 1 x handwashbasin                                                                                     |
| Depth in mm                            | 250                                                                                                   |
| Width in mm                            | 500                                                                                                   |
| Height in mm                           | 175                                                                                                   |
| Interior depth                         | 115                                                                                                   |
| Collection                             | O.novo                                                                                                |
| Tap fitting / Tap hole information     | Please note: unclosable outlet valve<br>must be used with models without<br>overflow                  |
| Suitable for                           | 1-hole mixer                                                                                          |
| Material                               | Sanitary ceramics                                                                                     |
| surface                                | glossy                                                                                                |
| Colour name                            | White Alpin                                                                                           |
| With overflow                          | Yes                                                                                                   |
| Shape                                  | Oval                                                                                                  |
| Colour designation                     | White Alpin                                                                                           |
| Antibacterial surface (with AntiBac)   | No                                                                                                    |
| Easy surface cleaning<br>(CeramicPlus) | No                                                                                                    |
| Number of tap holes punched through    | 1                                                                                                     |
| Number of bowls                        | 1                                                                                                     |

# TECHNICAL DRAWINGS