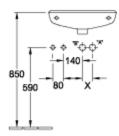

|
| Colour designation                     | White Alpin                                                                                           |
| Antibacterial surface (with AntiBac)   | No                                                                                                    |
| Easy surface cleaning<br>(CeramicPlus) | No                                                                                                    |
| Number of tap holes punched through    | 1                                                                                                     |
| Number of bowls                        | 1                                                                                                     |

# TECHNICAL DRAWINGS

### 









####