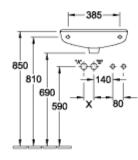

|
| Colour designation                     | White Alpin                                                                                           |
| Antibacterial surface (with AntiBac)   | No                                                                                                    |
| Easy surface cleaning<br>(CeramicPlus) | No                                                                                                    |
| Number of tap holes punched through    | 1                                                                                                     |
| Number of bowls                        | 1                                                                                                     |

# TECHNICAL DRAWINGS

### 









####