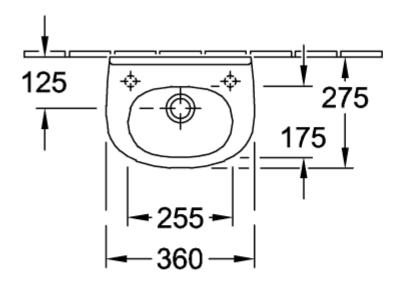

# TECHNICAL DRAWINGS

## PRODUCT INFORMATION

| Article title                        | Villeroy & Boch O.novo<br>Handwashbasin Compact, 360 x<br>270 x 160 mm, White Alpin, with<br>overflow |
|--------------------------------------|-------------------------------------------------------------------------------------------------------|
| Article number                       | 53603601                                                                                              |
| Assembly / Assembly type             | wall-mounted                                                                                          |
| Scope of delivery                    | 1 x handwashbasin                                                                                     |
| Depth in mm                          | 270                                                                                                   |
| Width in mm                          | 360                                                                                                   |
| Height in mm                         | 160                                                                                                   |
| Interior depth                       | 100                                                                                                   |
| Collection                           | O.novo                                                                                                |
| Suitable for                         | 1-hole mixer                                                                                          |
| Material                             | Sanitary ceramics                                                                                     |
| surface                              | glossy                                                                                                |
| Colour name                          | White Alpin                                                                                           |
| With overflow                        | Yes                                                                                                   |
| Shape                                | Oval                                                                                                  |
| Colour designation                   | White Alpin                                                                                           |
| Antibacterial surface (with AntiBac) | No                                                                                                    |
| Easy surface cleaning (CeramicPlus)  | No                                                                                                    |
| Number of tap holes pre-drilled      | 2                                                                                                     |
| Number of bowls                      | 1                                                                                                     |