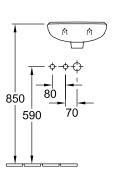

## PRODUCT INFORMATION

| Article title                        | Villeroy & Boch O.novo<br>Handwashbasin Compact, 360 x<br>270 x 160 mm, White Alpin, with<br>overflow |
|--------------------------------------|-------------------------------------------------------------------------------------------------------|
| Article number                       | 53603601                                                                                              |
| Assembly / Assembly type             | wall-mounted                                                                                          |
| Scope of delivery                    | 1 x handwashbasin                                                                                     |
| Depth in mm                          | 270                                                                                                   |
| Width in mm                          | 360                                                                                                   |
| Height in mm                         | 160                                                                                                   |
| Interior depth                       | 100                                                                                                   |
| Collection                           | O.novo                                                                                                |
| Suitable for                         | 1-hole mixer                                                                                          |
| Material                             | Sanitary ceramics                                                                                     |
| surface                              | glossy                                                                                                |
| Colour name                          | White Alpin                                                                                           |
| With overflow                        | Yes                                                                                                   |
| Shape                                | Oval                                                                                                  |
| Colour designation                   | White Alpin                                                                                           |
| Antibacterial surface (with AntiBac) | No                                                                                                    |
| Easy surface cleaning (CeramicPlus)  | No                                                                                                    |
| Number of tap holes pre-drilled      | 2                                                                                                     |
| Number of bowls                      | 1                                                                                                     |

# TECHNICAL DRAWINGS