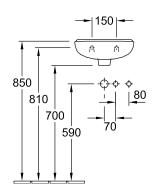

## PRODUCT INFORMATION

| Article title                        | Villeroy & Boch O.novo<br>Handwashbasin Compact, 360 x<br>270 x 160 mm, White Alpin, with<br>overflow |
|--------------------------------------|-------------------------------------------------------------------------------------------------------|
| Article number                       | 53603601                                                                                              |
| Assembly / Assembly type             | wall-mounted                                                                                          |
| Scope of delivery                    | 1 x handwashbasin                                                                                     |
| Depth in mm                          | 270                                                                                                   |
| Width in mm                          | 360                                                                                                   |
| Height in mm                         | 160                                                                                                   |
| Interior depth                       | 100                                                                                                   |
| Collection                           | O.novo                                                                                                |
| Suitable for                         | 1-hole mixer                                                                                          |
| Material                             | Sanitary ceramics                                                                                     |
| surface                              | glossy                                                                                                |
| Colour name                          | White Alpin                                                                                           |
| With overflow                        | Yes                                                                                                   |
| Shape                                | Oval                                                                                                  |
| Colour designation                   | White Alpin                                                                                           |
| Antibacterial surface (with AntiBac) | No                                                                                                    |
| Easy surface cleaning (CeramicPlus)  | No                                                                                                    |
| Number of tap holes pre-drilled      | 2                                                                                                     |
| Number of bowls                      | 1                                                                                                     |

# TECHNICAL DRAWINGS