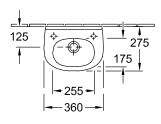

# TECHNICAL DRAWINGS

## PRODUCT INFORMATION

| Article title                        | Villeroy & Boch O.novo<br>Handwashbasin Compact, 360 x<br>270 x 160 mm, White Alpin, with<br>overflow |
|--------------------------------------|-------------------------------------------------------------------------------------------------------|
| Article number                       | 53603601                                                                                              |
| Assembly / Assembly type             | wall-mounted                                                                                          |
| Scope of delivery                    | 1 x handwashbasin                                                                                     |
| Depth in mm                          | 270                                                                                                   |
| Width in mm                          | 360                                                                                                   |
| Height in mm                         | 160                                                                                                   |
| Interior depth                       | 100                                                                                                   |
| Collection                           | O.novo                                                                                                |
| Suitable for                         | 1-hole mixer                                                                                          |
| Material                             | Sanitary ceramics                                                                                     |
| surface                              | glossy                                                                                                |
| Colour name                          | White Alpin                                                                                           |
| With overflow                        | Yes                                                                                                   |
| Shape                                | Oval                                                                                                  |
| Colour designation                   | White Alpin                                                                                           |
| Antibacterial surface (with AntiBac) | No                                                                                                    |
| Easy surface cleaning (CeramicPlus)  | No                                                                                                    |
| Number of tap holes pre-drilled      | 2                                                                                                     |
| Number of bowls                      | 1                                                                                                     |