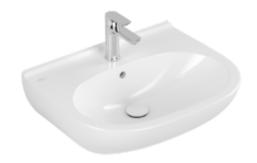

#### O.NOVO WASHBASIN OVAL

#### PRODUCT INFORMATION

| Article title                        | Villeroy & Boch O.novo Washbasin,<br>600 x 490 x 200 mm, White Alpin,<br>with overflow |
|--------------------------------------|----------------------------------------------------------------------------------------|
| Article number                       | 51606001                                                                               |
| Assembly / Assembly type             | wall-mounted                                                                           |
| Scope of delivery                    | 1 x washbasin                                                                          |
| Depth in mm                          | 490                                                                                    |
| Width in mm                          | 600                                                                                    |
| Height in mm                         | 200                                                                                    |
| Interior depth                       | 135                                                                                    |
| Collection                           | O.novo                                                                                 |
| Suitable for                         | 3-hole mixer                                                                           |
| Material                             | Sanitary ceramics                                                                      |
| surface                              | glossy                                                                                 |
| Colour name                          | White Alpin                                                                            |
| With overflow                        | Yes                                                                                    |
| Shape                                | Oval                                                                                   |
| Colour designation                   | White Alpin                                                                            |
| Antibacterial surface (with AntiBac) | No                                                                                     |
| Easy surface cleaning (CeramicPlus)  | No                                                                                     |
| Number of tap holes punched through  | 1                                                                                      |
| Number of tap holes pre-drilled      | 2                                                                                      |
| Number of bowls                      | 1                                                                                      |