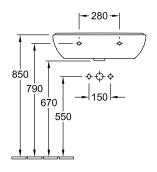

# TECHNICAL DRAWINGS

# 

|         | Α   | В   | С   | D   |
|---------|-----|-----|-----|-----|
| 5160 55 |     |     |     |     |
| 5160 60 | 600 | 490 | 525 | 315 |
| 5160 65 | 650 | 510 | 565 | 330 |

5265 00