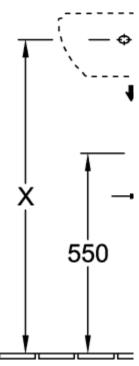

gnation                   | White Alpin                                                                            |
| Antibacterial surface (with AntiBac) | No                                                                                     |
| Easy surface cleaning (CeramicPlus)  | No                                                                                     |
| Number of tap holes punched through  | 1                                                                                      |
| Number of tap holes pre-drilled      | 2                                                                                      |
| Number of bowls                      | 1                                                                                      |

# TECHNICAL DRAWINGS

# 









# 









|         | Α   | В   | С   | D   |
|---------|-----|-----|-----|-----|
| 5160 55 |     |     |     |     |
| 5160 60 | 600 | 490 | 525 | 315 |
| 5160 65 | 650 | 510 | 565 | 330 |



5265 00