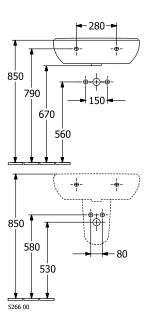

# TECHNICAL DRAWINGS

# 

|         | Α   | В   | С   | D   |
|---------|-----|-----|-----|-----|
| 5160 55 |     |     |     |     |
| 5160 60 | 600 | 490 | 525 | 315 |
| 5160 65 | 650 | 510 | 565 | 330 |

5265 00