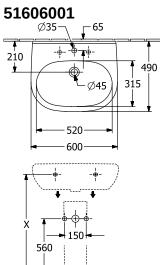

#### PRODUCT INFORMATION

| Article title                        | Villeroy & Boch O.novo Washbasin,<br>600 x 490 x 200 mm, White Alpin,<br>with overflow |
|--------------------------------------|----------------------------------------------------------------------------------------|
| Article number                       | 51606001                                                                               |
| Assembly / Assembly type             | wall-mounted                                                                           |
| Scope of delivery                    | 1 x washbasin                                                                          |
| Depth in mm                          | 490                                                                                    |
| Width in mm                          | 600                                                                                    |
| Height in mm                         | 200                                                                                    |
| Interior depth                       | 135                                                                                    |
| Collection                           | O.novo                                                                                 |
| Suitable for                         | 3-hole mixer                                                                           |
| Material                             | Sanitary ceramics                                                                      |
| surface                              | glossy                                                                                 |
| Colour name                          | White Alpin                                                                            |
| With overflow                        | Yes                                                                                    |
| Shape                                | Oval                                                                                   |
| Colour designation                   | White Alpin                                                                            |
| Antibacterial surface (with AntiBac) | No                                                                                     |
| Easy surface cleaning (CeramicPlus)  | No                                                                                     |
| Number of tap holes punched through  | 1                                                                                      |
| Number of tap holes pre-drilled      | 2                                                                                      |
| Number of bowls                      | 1                                                                                      |

# TECHNICAL DRAWINGS