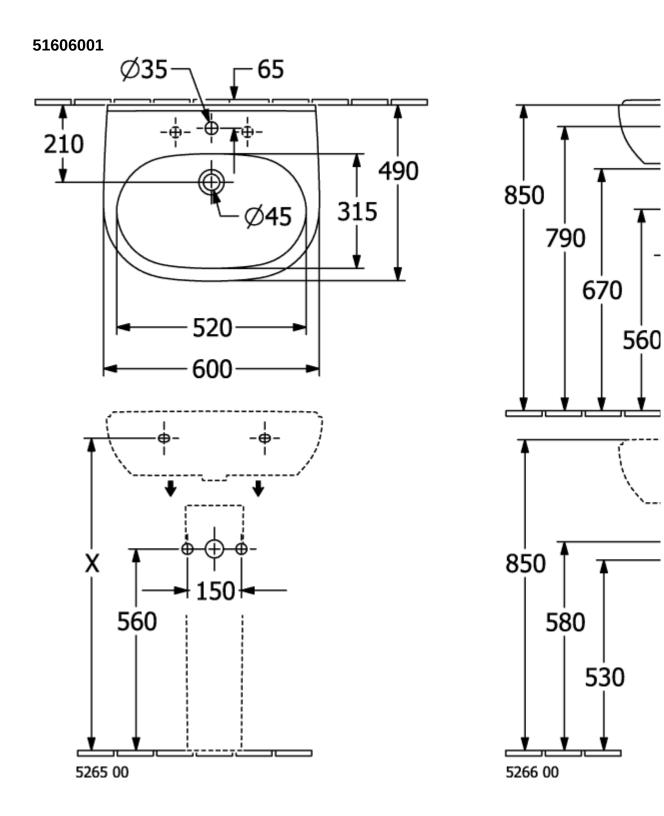

#### PRODUCT INFORMATION

| Article title                        | Villeroy & Boch O.novo Washbasin,<br>600 x 490 x 200 mm, White Alpin,<br>with overflow |
|--------------------------------------|----------------------------------------------------------------------------------------|
| Article number                       | 51606001                                                                               |
| Assembly / Assembly type             | wall-mounted                                                                           |
| Scope of delivery                    | 1 x washbasin                                                                          |
| Depth in mm                          | 490                                                                                    |
| Width in mm                          | 600                                                                                    |
| Height in mm                         | 200                                                                                    |
| Interior depth                       | 135                                                                                    |
| Collection                           | O.novo                                                                                 |
| Suitable for                         | 3-hole mixer                                                                           |
| Material                             | Sanitary ceramics                                                                      |
| surface                              | glossy                                                                                 |
| Colour name                          | White Alpin                                                                            |
| With overflow                        | Yes                                                                                    |
| Shape                                | Oval                                                                                   |
| Colour designation                   | White Alpin                                                                            |
| Antibacterial surface (with AntiBac) | No                                                                                     |
| Easy surface cleaning (CeramicPlus)  | No                                                                                     |
| Number of tap holes punched through  | 1                                                                                      |
| Number of tap holes pre-drilled      | 2                                                                                      |
| Number of bowls                      | 1                                                                                      |

# TECHNICAL DRAWINGS

# 

|         | Α   | В   | С   | D   |
|---------|-----|-----|-----|-----|
| 5160 55 |     |     |     |     |
| 5160 60 | 600 | 490 | 525 | 315 |
| 5160 65 | 650 | 510 | 565 | 330 |

5265 00