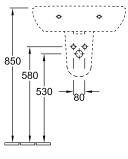

# TECHNICAL DRAWINGS

# 

|         | Α   | В   | С   | D   |
|---------|-----|-----|-----|-----|
| 5160 55 |     |     |     |     |
| 5160 60 | 600 | 490 | 525 | 315 |
| 5160 65 | 650 | 510 | 565 | 330 |

5265 00