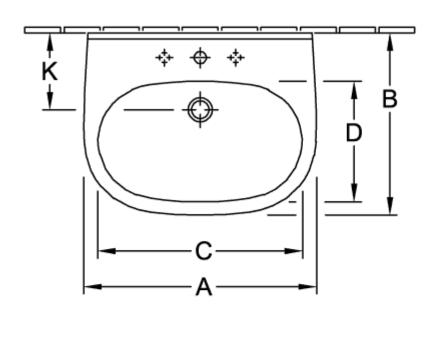

# TECHNICAL DRAWINGS

# 

|         | Α   | В   | С   | D   |
|---------|-----|-----|-----|-----|
| 5160 55 |     |     |     |     |
| 5160 60 | 600 | 490 | 525 | 315 |
| 5160 65 | 650 | 510 | 565 | 330 |

5265 00