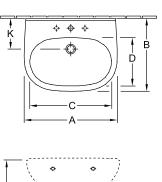

# TECHNICAL DRAWINGS

# 

|         | Α   | В   | С   | D   |
|---------|-----|-----|-----|-----|
| 5160 55 |     |     |     |     |
| 5160 60 | 600 | 490 | 525 | 315 |
| 5160 65 | 650 | 510 | 565 | 330 |

5265 00