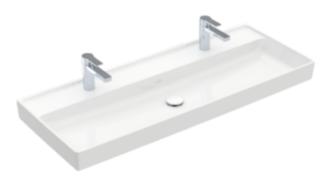

## PRODUCT INFORMATION

| Article title                        | Villeroy & Boch Collaro Vanity<br>washbasin, 1200 x 470 x 160 mm,<br>White Alpin, without overflow |
|--------------------------------------|----------------------------------------------------------------------------------------------------|
| Article number                       | 4A33C101                                                                                           |
| Assembly / Assembly type             | wall-mounted                                                                                       |
| Scope of delivery                    | 1 x vanity washbasin                                                                               |
| Depth in mm                          | 470                                                                                                |
| Width in mm                          | 1200                                                                                               |
| Height in mm                         | 160                                                                                                |
| Interior depth                       | 85                                                                                                 |
| Collection                           | Collaro                                                                                            |
| Tap fitting / Tap hole information   | Please note: unclosable outlet valve must be used with models without overflow                     |
| Suitable for                         | two 1-hole tap fittings, Matching<br>Villeroy&Boch furniture                                       |
| Material                             | TitanCeram                                                                                         |
| surface                              | glossy                                                                                             |
| Colour name                          | White Alpin                                                                                        |
| With overflow                        | No                                                                                                 |
| Shape                                | Rectangle                                                                                          |
| Colour designation                   | White Alpin                                                                                        |
| Antibacterial surface (with AntiBac) | No                                                                                                 |
| Easy surface cleaning (CeramicPlus)  | No                                                                                                 |
| Number of tap holes punched through  | 2                                                                                                  |
| Number of bowls                      | 1                                                                                                  |