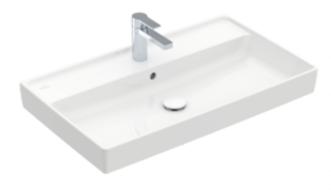

## COLLARO VANITY WASHBASIN RECTANGLE

## PRODUCT INFORMATION

| Article title                        | Villeroy & Boch Collaro Vanity<br>washbasin, 800 x 465 x 160 mm,<br>White Alpin, with overflow |
|--------------------------------------|------------------------------------------------------------------------------------------------|
| Article number                       | 4A338001                                                                                       |
| Assembly / Assembly type             | wall-mounted                                                                                   |
| Scope of delivery                    | 1 x vanity washbasin                                                                           |
| Depth in mm                          | 465                                                                                            |
| Width in mm                          | 800                                                                                            |
| Height in mm                         | 160                                                                                            |
| Interior depth                       | 85                                                                                             |
| Collection                           | Collaro                                                                                        |
| Suitable for                         | 3-hole mixer, Matching Villeroy&Boch furniture                                                 |
| Material                             | TitanCeram                                                                                     |
| surface                              | glossy                                                                                         |
| Colour name                          | White Alpin                                                                                    |
| With overflow                        | Yes                                                                                            |
| Shape                                | Rectangle                                                                                      |
| Colour designation                   | White Alpin                                                                                    |
| Antibacterial surface (with AntiBac) | No                                                                                             |
| Easy surface cleaning (CeramicPlus)  | No                                                                                             |
| Number of tap holes punched through  | 1                                                                                              |
| Number of tap holes pre-drilled      | 2                                                                                              |
| Number of bowls                      | 1                                                                                              |