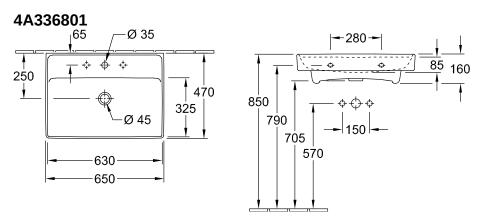

## **TECHNICAL DRAWINGS**

## PRODUCT INFORMATION

| Article title            | Villeroy & Boch Collaro Washbasin,<br>650 x 470 x 160 mm, White Alpin,<br>without overflow |
|--------------------------|--------------------------------------------------------------------------------------------|
| Article number           | 4A336801                                                                                   |
| Assembly / Assembly type | wall-mounted                                                                               |
| Scope of delivery        | 1 x washbasin                                                                              |
| Depth in mm              | 470                                                                                        |
| Width in mm              | 650                                                                                        |
| Height in mm             | 160                                                                                        |
| Interior depth           | 85                                                                                         |
| Collection               | Collaro                                                                                    |