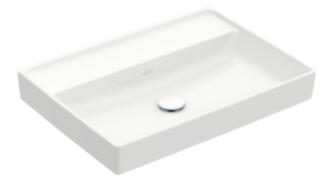

## COLLARO WASHBASIN RECTANGLE

## PRODUCT INFORMATION

| Article title            | Villeroy & Boch Collaro Washbasin,<br>650 x 470 x 160 mm, White Alpin,<br>without overflow |
|--------------------------|--------------------------------------------------------------------------------------------|
| Article number           | 4A336801                                                                                   |
| Assembly / Assembly type | wall-mounted                                                                               |
| Scope of delivery        | 1 x washbasin                                                                              |
| Depth in mm              | 470                                                                                        |
| Width in mm              | 650                                                                                        |
| Height in mm             | 160                                                                                        |
| Interior depth           | 85                                                                                         |
| Collection               | Collaro                                                                                    |