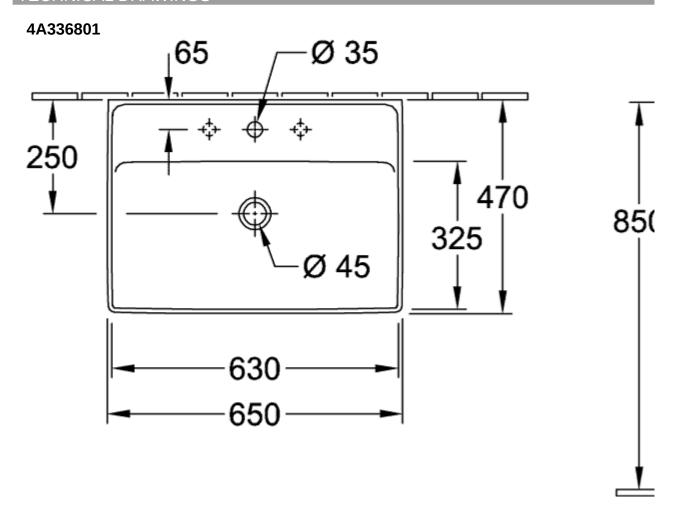

## **TECHNICAL DRAWINGS**

## PRODUCT INFORMATION

| Article title            | Villeroy & Boch Collaro Washbasin,<br>650 x 470 x 160 mm, White Alpin,<br>without overflow |
|--------------------------|--------------------------------------------------------------------------------------------|
| Article number           | 4A336801                                                                                   |
| Assembly / Assembly type | wall-mounted                                                                               |
| Scope of delivery        | 1 x washbasin                                                                              |
| Depth in mm              | 470                                                                                        |
| Width in mm              | 650                                                                                        |
| Height in mm             | 160                                                                                        |
| Interior depth           | 85                                                                                         |
| Collection               | Collaro                                                                                    |