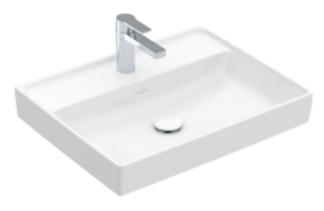

## COLLARO WASHBASIN RECTANGLE

## PRODUCT INFORMATION

| Article title                        | Villeroy & Boch Collaro Washbasin, $600 \times 470 \times 160$ mm, White Alpin, without overflow          |
|--------------------------------------|-----------------------------------------------------------------------------------------------------------|
| Article number                       | 4A336101                                                                                                  |
| Assembly / Assembly type             | wall-mounted                                                                                              |
| Scope of delivery                    | 1 x washbasin                                                                                             |
| Depth in mm                          | 470                                                                                                       |
| Width in mm                          | 600                                                                                                       |
| Height in mm                         | 160                                                                                                       |
| Interior depth                       | 85                                                                                                        |
| Collection                           | Collaro                                                                                                   |
| Tap fitting / Tap hole information   | A non-closing valve or the ViFlow (concealed overflow) must be used for models without overflow function. |
| Suitable for                         | 3-hole mixer, Matching Villeroy&Boch furniture                                                            |
| Material                             | TitanCeram                                                                                                |
| surface                              | glossy                                                                                                    |
| Colour name                          | White Alpin                                                                                               |
| With overflow                        | No                                                                                                        |
| Shape                                | Rectangle                                                                                                 |
| Colour designation                   | White Alpin                                                                                               |
| Antibacterial surface (with AntiBac) | No                                                                                                        |
| Easy surface cleaning (CeramicPlus)  | No                                                                                                        |
| Number of tap holes punched through  | 1                                                                                                         |
| Number of tap holes pre-drilled      | 2                                                                                                         |
| Number of bowls                      | 1                                                                                                         |