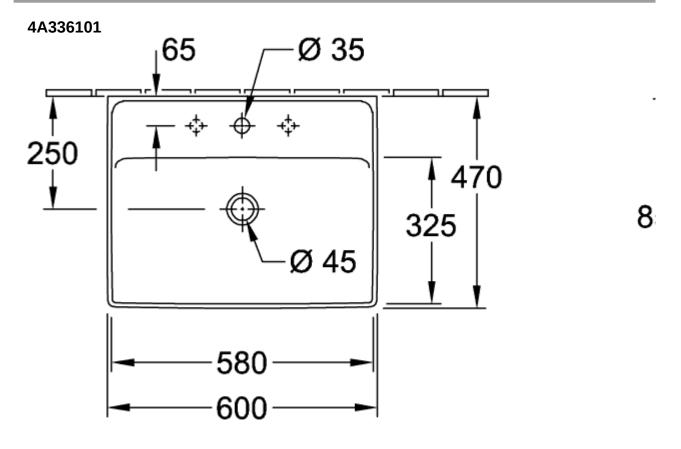

|
| Antibacterial surface (with AntiBac) | No                                                                                                        |
| Easy surface cleaning (CeramicPlus)  | No                                                                                                        |
| Number of tap holes punched through  | 1                                                                                                         |
| Number of tap holes pre-drilled      | 2                                                                                                         |
| Number of bowls                      | 1                                                                                                         |

## **TECHNICAL DRAWINGS**