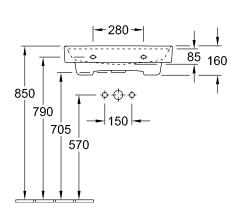

|
| Antibacterial surface (with AntiBac) | No                                                                                                        |
| Easy surface cleaning (CeramicPlus)  | No                                                                                                        |
| Number of tap holes punched through  | 1                                                                                                         |
| Number of tap holes pre-drilled      | 2                                                                                                         |
| Number of bowls                      | 1                                                                                                         |

## **TECHNICAL DRAWINGS**