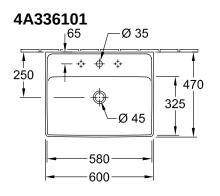

|
| Antibacterial surface (with AntiBac) | No                                                                                                        |
| Easy surface cleaning (CeramicPlus)  | No                                                                                                        |
| Number of tap holes punched through  | 1                                                                                                         |
| Number of tap holes pre-drilled      | 2                                                                                                         |
| Number of bowls                      | 1                                                                                                         |

## **TECHNICAL DRAWINGS**