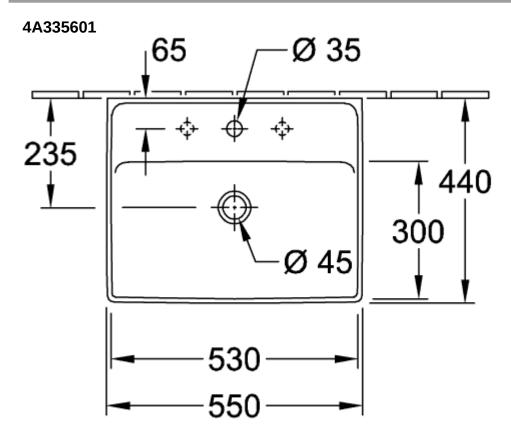

## TECHNICAL DRAWINGS

8

Г

## PRODUCT INFORMATION

| Article title                          | Villeroy & Boch Collaro Washbasin,<br>550 x 440 x 160 mm, White Alpin,<br>without overflow                         |
|----------------------------------------|--------------------------------------------------------------------------------------------------------------------|
| Article number                         | 4A335601                                                                                                           |
| Assembly / Assembly type               | wall-mounted                                                                                                       |
| Scope of delivery                      | 1 x washbasin                                                                                                      |
| Depth in mm                            | 440                                                                                                                |
| Width in mm                            | 550                                                                                                                |
| Height in mm                           | 160                                                                                                                |
| Interior depth                         | 85                                                                                                                 |
| Collection                             | Collaro                                                                                                            |
| Tap fitting / Tap hole information     | A non-closing valve or the ViFlow<br>(concealed overflow) must be used<br>for models without overflow<br>function. |
| Suitable for                           | 3-hole mixer, Matching<br>Villeroy&Boch furniture                                                                  |
| Material                               | TitanCeram                                                                                                         |
| surface                                | glossy                                                                                                             |
| Colour name                            | White Alpin                                                                                                        |
| With overflow                          | No                                                                                                                 |
| Shape                                  | Rectangle                                                                                                          |
| Colour designation                     | White Alpin                                                                                                        |
| Antibacterial surface (with AntiBac)   | No                                                                                                                 |
| Easy surface cleaning<br>(CeramicPlus) | No                                                                                                                 |
| Number of tap holes punched through    | 1                                                                                                                  |
| Number of tap holes pre-drilled        | 2                                                                                                                  |
| Number of bowls                        | 1                                                                                                                  |