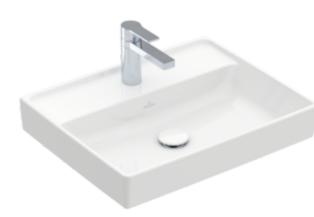

## PRODUCT INFORMATION

| Article title                          | Villeroy & Boch Collaro Washbasin,<br>550 x 440 x 160 mm, White Alpin,<br>without overflow                         |
|----------------------------------------|--------------------------------------------------------------------------------------------------------------------|
| Article number                         | 4A335601                                                                                                           |
| Assembly / Assembly type               | wall-mounted                                                                                                       |
| Scope of delivery                      | 1 x washbasin                                                                                                      |
| Depth in mm                            | 440                                                                                                                |
| Width in mm                            | 550                                                                                                                |
| Height in mm                           | 160                                                                                                                |
| Interior depth                         | 85                                                                                                                 |
| Collection                             | Collaro                                                                                                            |
| Tap fitting / Tap hole information     | A non-closing valve or the ViFlow<br>(concealed overflow) must be used<br>for models without overflow<br>function. |
| Suitable for                           | 3-hole mixer, Matching<br>Villeroy&Boch furniture                                                                  |
| Material                               | TitanCeram                                                                                                         |
| surface                                | glossy                                                                                                             |
| Colour name                            | White Alpin                                                                                                        |
| With overflow                          | No                                                                                                                 |
| Shape                                  | Rectangle                                                                                                          |
| Colour designation                     | White Alpin                                                                                                        |
| Antibacterial surface (with AntiBac)   | No                                                                                                                 |
| Easy surface cleaning<br>(CeramicPlus) | No                                                                                                                 |
| Number of tap holes punched through    | 1                                                                                                                  |
| Number of tap holes pre-drilled        | 2                                                                                                                  |
| Number of bowls                        | 1                                                                                                                  |