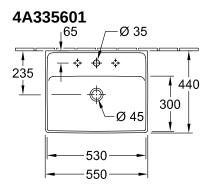

## TECHNICAL DRAWINGS

8

Г

## PRODUCT INFORMATION

| Article title                          | Villeroy & Boch Collaro Washbasin,<br>550 x 440 x 160 mm, White Alpin,<br>without overflow                         |
|----------------------------------------|--------------------------------------------------------------------------------------------------------------------|
| Article number                         | 4A335601                                                                                                           |
| Assembly / Assembly type               | wall-mounted                                                                                                       |
| Scope of delivery                      | 1 x washbasin                                                                                                      |
| Depth in mm                            | 440                                                                                                                |
| Width in mm                            | 550                                                                                                                |
| Height in mm                           | 160                                                                                                                |
| Interior depth                         | 85                                                                                                                 |
| Collection                             | Collaro                                                                                                            |
| Tap fitting / Tap hole information     | A non-closing valve or the ViFlow<br>(concealed overflow) must be used<br>for models without overflow<br>function. |
| Suitable for                           | 3-hole mixer, Matching<br>Villeroy&Boch furniture                                                                  |
| Material                               | TitanCeram                                                                                                         |
| surface                                | glossy                                                                                                             |
| Colour name                            | White Alpin                                                                                                        |
| With overflow                          | No                                                                                                                 |
| Shape                                  | Rectangle                                                                                                          |
| Colour designation                     | White Alpin                                                                                                        |
| Antibacterial surface (with AntiBac)   | No                                                                                                                 |
| Easy surface cleaning<br>(CeramicPlus) | No                                                                                                                 |
| Number of tap holes punched through    | 1                                                                                                                  |
| Number of tap holes pre-drilled        | 2                                                                                                                  |
| Number of bowls                        | 1                                                                                                                  |