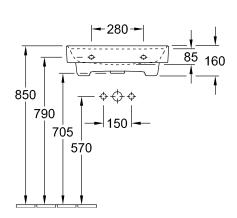

## TECHNICAL DRAWINGS

8

Г

## PRODUCT INFORMATION

| Article title                          | Villeroy & Boch Collaro Washbasin,<br>550 x 440 x 160 mm, White Alpin,<br>without overflow                         |
|----------------------------------------|--------------------------------------------------------------------------------------------------------------------|
| Article number                         | 4A335601                                                                                                           |
| Assembly / Assembly type               | wall-mounted                                                                                                       |
| Scope of delivery                      | 1 x washbasin                                                                                                      |
| Depth in mm                            | 440                                                                                                                |
| Width in mm                            | 550                                                                                                                |
| Height in mm                           | 160                                                                                                                |
| Interior depth                         | 85                                                                                                                 |
| Collection                             | Collaro                                                                                                            |
| Tap fitting / Tap hole information     | A non-closing valve or the ViFlow<br>(concealed overflow) must be used<br>for models without overflow<br>function. |
| Suitable for                           | 3-hole mixer, Matching<br>Villeroy&Boch furniture                                                                  |
| Material                               | TitanCeram                                                                                                         |
| surface                                | glossy                                                                                                             |
| Colour name                            | White Alpin                                                                                                        |
| With overflow                          | No                                                                                                                 |
| Shape                                  | Rectangle                                                                                                          |
| Colour designation                     | White Alpin                                                                                                        |
| Antibacterial surface (with AntiBac)   | No                                                                                                                 |
| Easy surface cleaning<br>(CeramicPlus) | No                                                                                                                 |
| Number of tap holes punched through    | 1                                                                                                                  |
| Number of tap holes pre-drilled        | 2                                                                                                                  |
| Number of bowls                        | 1                                                                                                                  |