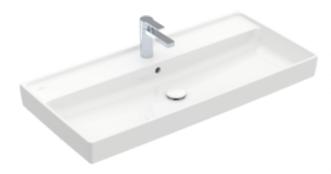

## COLLARO VANITY WASHBASIN RECTANGLE

## PRODUCT INFORMATION

| Article title                        | Villeroy & Boch Collaro Vanity<br>washbasin, 1000 x 470 x 160 mm,<br>White Alpin, with overflow, ground |
|--------------------------------------|---------------------------------------------------------------------------------------------------------|
| Article number                       | 4A331G01                                                                                                |
| Assembly / Assembly type             | wall-mounted                                                                                            |
| Scope of delivery                    | 1 x vanity washbasin                                                                                    |
| Depth in mm                          | 470                                                                                                     |
| Width in mm                          | 1000                                                                                                    |
| Height in mm                         | 160                                                                                                     |
| Interior depth                       | 85                                                                                                      |
| Collection                           | Collaro                                                                                                 |
| Suitable for                         | 3-hole mixer, Matching Villeroy&Boch furniture                                                          |
| Material                             | TitanCeram                                                                                              |
| surface                              | glossy                                                                                                  |
| Colour name                          | White Alpin                                                                                             |
| With overflow                        | Yes                                                                                                     |
| Shape                                | Rectangle                                                                                               |
| Colour designation                   | White Alpin                                                                                             |
| Antibacterial surface (with AntiBac) | No                                                                                                      |
| Easy surface cleaning (CeramicPlus)  | No                                                                                                      |
| Number of tap holes punched through  | 1                                                                                                       |
| Number of tap holes pre-drilled      | 2                                                                                                       |
| Underside of washbasin               | ground                                                                                                  |
| Number of bowls                      | 1                                                                                                       |