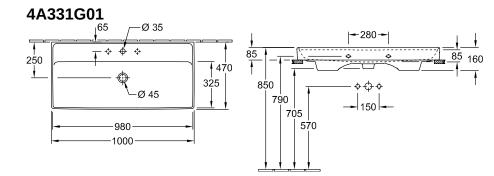

## TECHNICAL DRAWINGS

## PRODUCT INFORMATION

| Article title                          | Villeroy & Boch Collaro Vanity<br>washbasin, 1000 x 470 x 160 mm,<br>White Alpin, with overflow, ground |
|----------------------------------------|---------------------------------------------------------------------------------------------------------|
| Article number                         | 4A331G01                                                                                                |
| Assembly / Assembly type               | wall-mounted                                                                                            |
| Scope of delivery                      | 1 x vanity washbasin                                                                                    |
| Depth in mm                            | 470                                                                                                     |
| Width in mm                            | 1000                                                                                                    |
| Height in mm                           | 160                                                                                                     |
| Interior depth                         | 85                                                                                                      |
| Collection                             | Collaro                                                                                                 |
| Suitable for                           | 3-hole mixer, Matching<br>Villeroy&Boch furniture                                                       |
| Material                               | TitanCeram                                                                                              |
| surface                                | glossy                                                                                                  |
| Colour name                            | White Alpin                                                                                             |
| With overflow                          | Yes                                                                                                     |
| Shape                                  | Rectangle                                                                                               |
| Colour designation                     | White Alpin                                                                                             |
| Antibacterial surface (with AntiBac)   | No                                                                                                      |
| Easy surface cleaning<br>(CeramicPlus) | No                                                                                                      |
| Number of tap holes punched through    | 1                                                                                                       |
| Number of tap holes pre-drilled        | 2                                                                                                       |
| Underside of washbasin                 | ground                                                                                                  |
| Number of bowls                        | 1                                                                                                       |