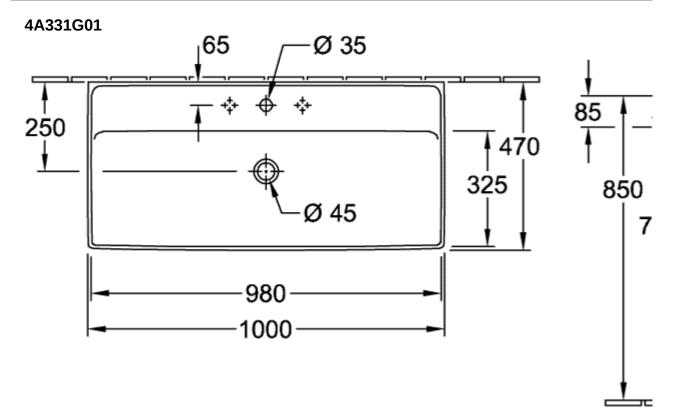

## TECHNICAL DRAWINGS

## PRODUCT INFORMATION

| Article title                          | Villeroy & Boch Collaro Vanity<br>washbasin, 1000 x 470 x 160 mm,<br>White Alpin, with overflow, ground |
|----------------------------------------|---------------------------------------------------------------------------------------------------------|
| Article number                         | 4A331G01                                                                                                |
| Assembly / Assembly type               | wall-mounted                                                                                            |
| Scope of delivery                      | 1 x vanity washbasin                                                                                    |
| Depth in mm                            | 470                                                                                                     |
| Width in mm                            | 1000                                                                                                    |
| Height in mm                           | 160                                                                                                     |
| Interior depth                         | 85                                                                                                      |
| Collection                             | Collaro                                                                                                 |
| Suitable for                           | 3-hole mixer, Matching<br>Villeroy&Boch furniture                                                       |
| Material                               | TitanCeram                                                                                              |
| surface                                | glossy                                                                                                  |
| Colour name                            | White Alpin                                                                                             |
| With overflow                          | Yes                                                                                                     |
| Shape                                  | Rectangle                                                                                               |
| Colour designation                     | White Alpin                                                                                             |
| Antibacterial surface (with AntiBac)   | No                                                                                                      |
| Easy surface cleaning<br>(CeramicPlus) | No                                                                                                      |
| Number of tap holes punched through    | 1                                                                                                       |
| Number of tap holes pre-drilled        | 2                                                                                                       |
| Underside of washbasin                 | ground                                                                                                  |
| Number of bowls                        | 1                                                                                                       |