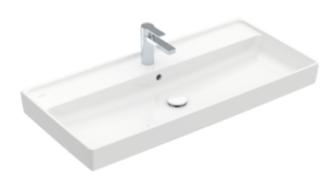

## PRODUCT INFORMATION

| Article title                          | Villeroy & Boch Collaro Vanity<br>washbasin, 1000 x 470 x 160 mm,<br>White Alpin, with overflow, ground |
|----------------------------------------|---------------------------------------------------------------------------------------------------------|
| Article number                         | 4A331G01                                                                                                |
| Assembly / Assembly type               | wall-mounted                                                                                            |
| Scope of delivery                      | 1 x vanity washbasin                                                                                    |
| Depth in mm                            | 470                                                                                                     |
| Width in mm                            | 1000                                                                                                    |
| Height in mm                           | 160                                                                                                     |
| Interior depth                         | 85                                                                                                      |
| Collection                             | Collaro                                                                                                 |
| Suitable for                           | 3-hole mixer, Matching<br>Villeroy&Boch furniture                                                       |
| Material                               | TitanCeram                                                                                              |
| surface                                | glossy                                                                                                  |
| Colour name                            | White Alpin                                                                                             |
| With overflow                          | Yes                                                                                                     |
| Shape                                  | Rectangle                                                                                               |
| Colour designation                     | White Alpin                                                                                             |
| Antibacterial surface (with AntiBac)   | No                                                                                                      |
| Easy surface cleaning<br>(CeramicPlus) | No                                                                                                      |
| Number of tap holes punched through    | 1                                                                                                       |
| Number of tap holes pre-drilled        | 2                                                                                                       |
| Underside of washbasin                 | ground                                                                                                  |
| Number of bowls                        | 1                                                                                                       |