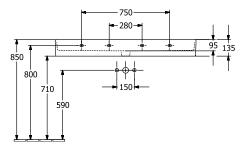

Suitable for                         | Wall-mounted tap fittings |
|--------------------------------------|---------------------------|
| Material                             | TitanCeram                |
| surface                              | glossy                    |
| Colour name                          | White Alpin               |
| With overflow                        | No                        |
| Shape                                | Rectangle                 |
| Colour designation                   | White Alpin               |
| Antibacterial surface (with AntiBac) | No                        |
| Easy surface cleaning (CeramicPlus)  | No                        |
| Number of bowls                      | 1                         |

## TECHNICAL DRAWINGS

## 4A22C301