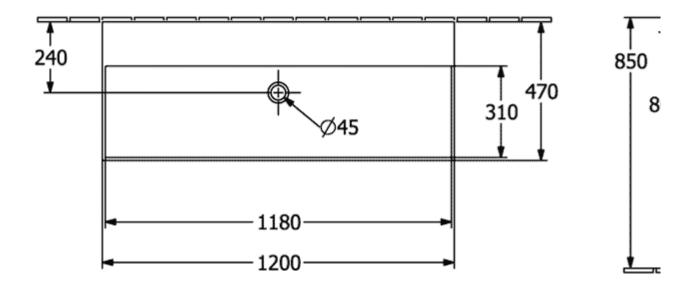

n.

| Suitable for                         | Wall-mounted tap fittings |
|--------------------------------------|---------------------------|
| Material                             | TitanCeram                |
| surface                              | glossy                    |
| Colour name                          | White Alpin               |
| With overflow                        | No                        |
| Shape                                | Rectangle                 |
| Colour designation                   | White Alpin               |
| Antibacterial surface (with AntiBac) | No                        |
| Easy surface cleaning (CeramicPlus)  | No                        |
| Number of bowls                      | 1                         |

## TECHNICAL DRAWINGS

## 4A22C301