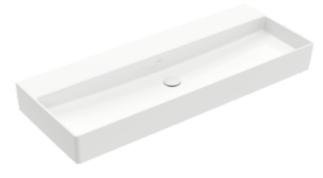

## PRODUCT INFORMATION

| Article title            | Villeroy & Boch Memento 2.0<br>Washbasin, 1200 x 470 x 150 mm,<br>White Alpin, without overflow |
|--------------------------|-------------------------------------------------------------------------------------------------|
| Article number           | 4A22C301                                                                                        |
| Assembly / Assembly type | wall-mounted                                                                                    |
| Scope of delivery        | 1 x washbasin                                                                                   |
| Depth in mm              | 470                                                                                             |
| Width in mm              | 1200                                                                                            |
| Height in mm             | 150                                                                                             |
| Interior depth           | 95                                                                                              |
| Collection               | Memento 2.0                                                                                     |