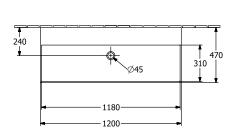

| Suitable for                         | Wall-mounted tap fittings |
|--------------------------------------|---------------------------|
| Material                             | TitanCeram                |
| surface                              | glossy                    |
| Colour name                          | White Alpin               |
| With overflow                        | No                        |
| Shape                                | Rectangle                 |
| Colour designation                   | White Alpin               |
| Antibacterial surface (with AntiBac) | No                        |
| Easy surface cleaning (CeramicPlus)  | No                        |
| Number of bowls                      | 1                         |

## TECHNICAL DRAWINGS

## 4A22C301