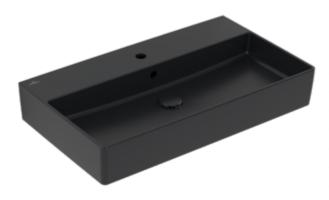

## MEMENTO 2.0 WASHBASIN RECTANGLE

## PRODUCT INFORMATION

| Article title                        | Villeroy & Boch Memento 2.0<br>Washbasin, 800 x 470 x 140 mm,<br>Pure Black CeramicPlus, with<br>overflow, ground |
|--------------------------------------|-------------------------------------------------------------------------------------------------------------------|
| Article number                       | 4A228GR7                                                                                                          |
| Assembly / Assembly type             | wall-mounted                                                                                                      |
| Scope of delivery                    | $1\mathrm{x}$ washbasin , $1\mathrm{x}$ cut-out template                                                          |
| Depth in mm                          | 470                                                                                                               |
| Width in mm                          | 800                                                                                                               |
| Height in mm                         | 140                                                                                                               |
| Interior depth                       | 95                                                                                                                |
| Collection                           | Memento 2.0                                                                                                       |
| Suitable for                         | 3-hole mixer, Matching Villeroy&Boch furniture                                                                    |
| Material                             | TitanCeram                                                                                                        |
| surface                              | matt                                                                                                              |
| Colour name                          | Pure Black CeramicPlus                                                                                            |
| With overflow                        | Yes                                                                                                               |
| Shape                                | Rectangle                                                                                                         |
| Colour designation                   | Pure Black                                                                                                        |
| Antibacterial surface (with AntiBac) | No                                                                                                                |
| Easy surface cleaning (CeramicPlus)  | Yes                                                                                                               |
| Number of tap holes punched through  | 1                                                                                                                 |
| Number of tap holes pre-drilled      | 2                                                                                                                 |
| Underside of washbasin               | ground                                                                                                            |
| Number of bowls                      | 1                                                                                                                 |